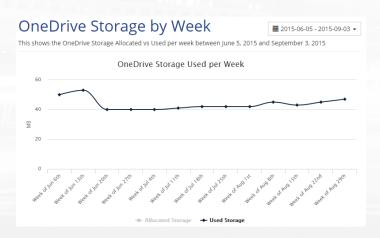

## Manage your OneDrive Usage

OneDrive Activity: Detect the number of inactive users over a specified time period

by Week: Display the weekly storage used against the allocated storage

Top OneDrive Users: Get your top OneDrive users by number of items