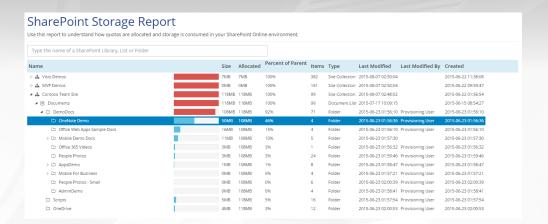

## **Storage Management**

- Site Collection size, allocated storage, percent of parents
- Number of items
- Last modified by and date of creation
- Inactive Objects: list of all items not modified for a specific time period
  - SharePoint List
  - SharePoint Library
  - SharePoint Site

### **GSX Solutions Benefits**

- Drill down in each Site Collection & Content
- Check instantly where the most storage is used
- Detect inactive objects to free up storage quota