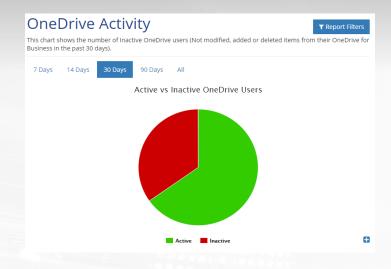

## Manage your OneDrive Usage

OneDrive Activity: Detect the number of inactive users over a specified time period

by Week: Display the weekly storage used against the allocated storage

Top OneDrive Users: Get your top OneDrive users by number of items