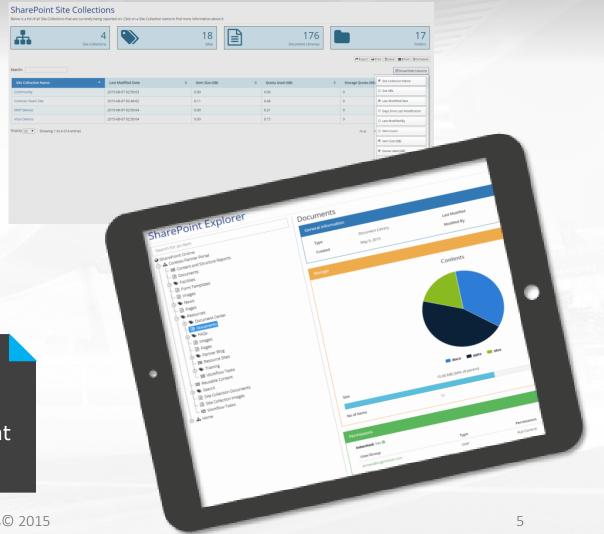

## **SharePoint Explorer**

- Graphical & hierarchical display of the site connections
- View of content at any level
- View permissions at any level
- Get detailed information on all Site Collections
  - Sites, Document Libraries, Folders
  - Settings
  - Item Size, Quota Used, Storage Quota
  - Owners