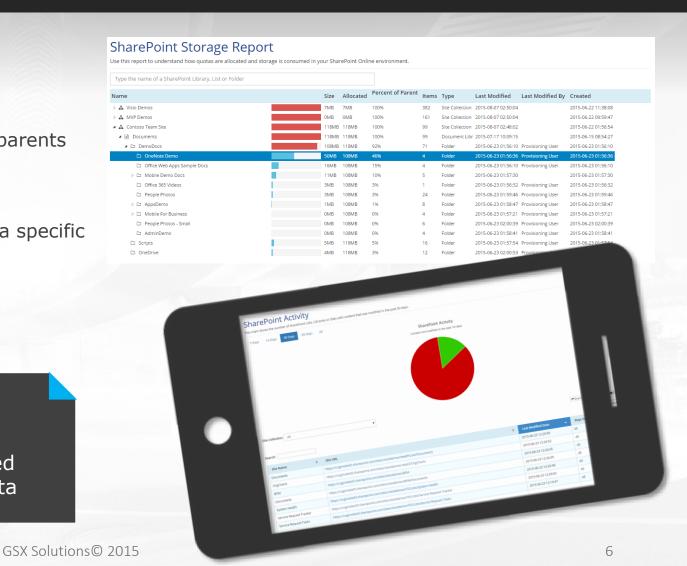

## **Storage Management**

- Site Collection size, allocated storage, percent of parents
- Number of items
- Last modified by and date of creation
- Inactive Objects: list of all items not modified for a specific time period
  - SharePoint List
  - SharePoint Library
  - SharePoint Site

### **GSX Solutions Benefits**

- Drill down in each Site Collection & Content
- Check instantly where the most storage is used
- Detect inactive objects to free up storage quota