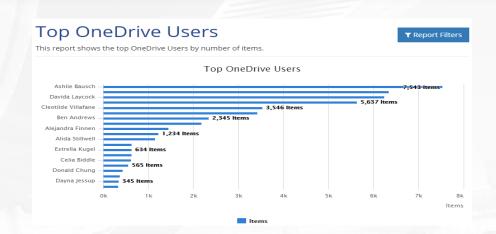

## Manage your OneDrive Usage

OneDrive Activity: Detect the number of inactive users over a specified time period

by Week: Display the weekly storage used against the allocated storage

Top OneDrive Users: Get your top OneDrive users by number of items