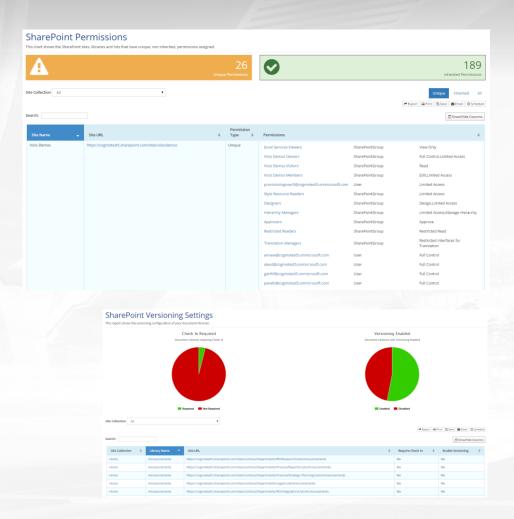

## **Compliance Reports**

- Permissions at each level of the SharePoint Hierarchy
  - Unique Permission
  - Non-inherited Permission
  - Permission Types
- Group Membership reports

- Sharing, Versioning, Auditing settings reports
  - Specific settings for Site Collections
  - Editing users, content & permission
  - Deleting, Editing,Opening, Downloading items

#### **GSX Solutions Benefits**

- Make sure the document library adheres to governance plan
- Find out non compliant users & permissions
- Get automatic reports to ensure compliance