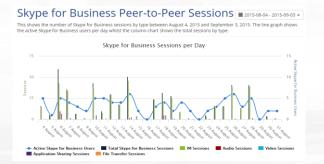

#### Skype for Business online

Usage Reporting

Skype for Business Online

- ▶ Login
- Usage
- Sessions per type