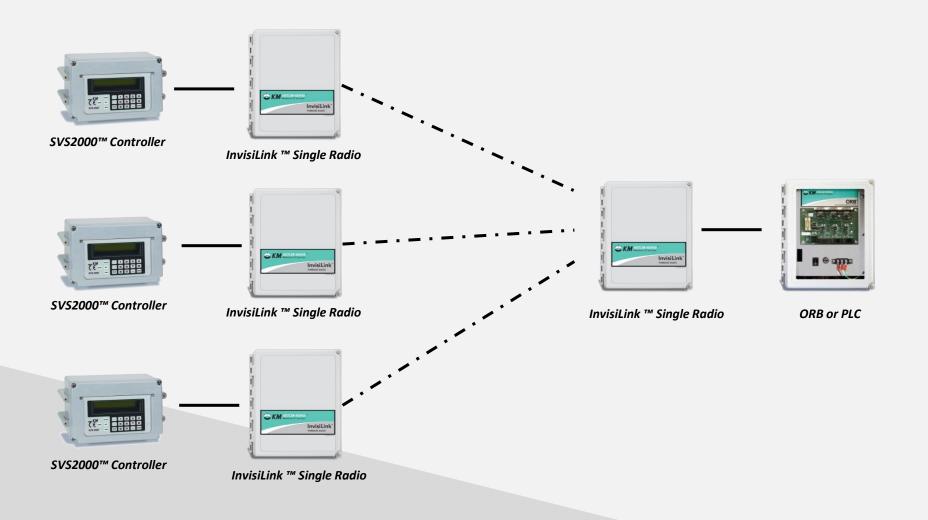

## SAVING MONEY WITH INVISILINK™ WIRELESS RADIO

InvisiLink<sup>™</sup> wireless radios provide wireless communication between level sensors and PLCs or other data gathering devices.

## **ELIMINATE HARD-WIRED CONNECTIONS**

InvisiLink<sup>™</sup> wireless system eliminates the need for costly, labor-intensive cables and conduit providing a simple, stream-lined installation. Devices communicate through radio frequency instead of hard wiring.

InvisiLink<sup>™</sup> wireless radios communicate simply through point-to-point radio frequency.