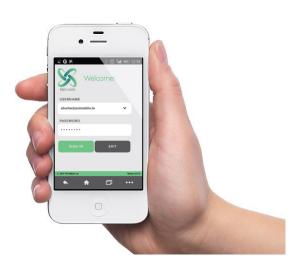

# What is Fusion?

PSI's Fusion Platform allows for large scale, data rich, complex business process, and codeless applications to be delivered to secure containers on multiple types of devices with different form factors (PCs, Tablets, Laptops, and Smart Phones). Critical programme decisions are based on having accurate, up to date information. PSI's platform offers you real-time information whether you are in the office or the field.

PSI's Fusion is a highly secure application platform which supports head office and field workforce activities and enables

real-time visibility and management control. Because of its wide range of features, Fusion is highly configurable to support customised applications. Some of the benefits a single enterprisewide platform like Fusion provides include: