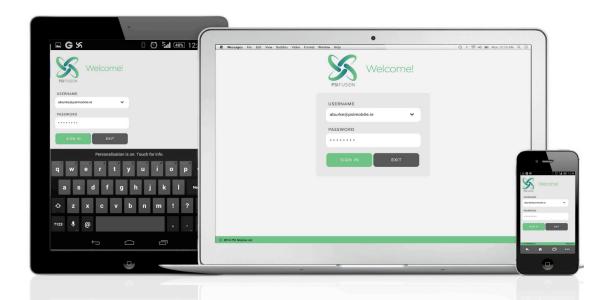

# What is Fusion?

PSI's Fusion Platform allows for large scale, data rich, complex business process, and codeless applications to be delivered to secure containers on multiple types of devices with different form factors (PCs, Tablets, Laptops, and Smart Phones). Critical programme decisions are based on having accurate, up to date information. PSI's platform offers you real-time information whether you are in the office or the field.

PSI's Fusion is a highly secure application platform which supports head office and field workforce activities and enables

real-time visibility and management control. Because of its wide range of features, Fusion is highly configurable to support customised applications. Some of the benefits a single enterprisewide platform like Fusion provides include: