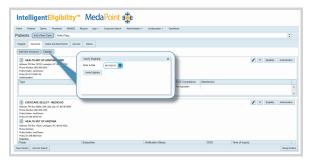

#### **Eligibility Search:**

Save time with single-click search and verification from within patient records, and avoid running external searches.