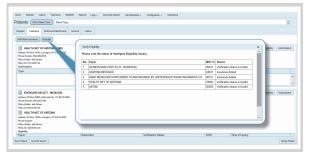

## **Addition of Coverage:**

Submit a greater number of clean claims with verified, up-to-date data that autopopulates the patient record.