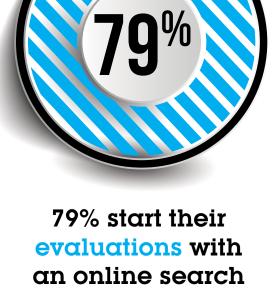

Trending now - buyers are looking for information in the digital

Do You Know the Habits of Your Potential Buyers?

IDC projects that around

Amplified brand

The Influence of Digital Marketing has Skyrocketed