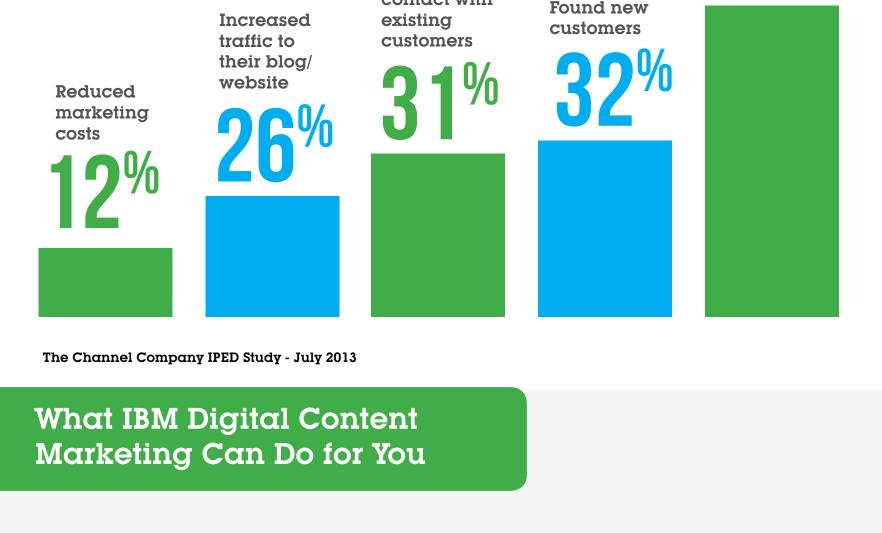

#### 21% are extremely active Give your business a boost! Socially active Business Partners have:

awareness

Maintained contact with

tools that enable IBM Business Partners to easily and effectively execute integrated campaigns across web, email, and social media. Jumpstart your digital marketing with:

Web Syndication

IBM Digital Content Marketing is an integrated suite of marketing

43% of marketers said

Simplify your content &

Start to reap the benefits

of having a strong social

presence: new customers,

lower marketing costs, better brand awareness