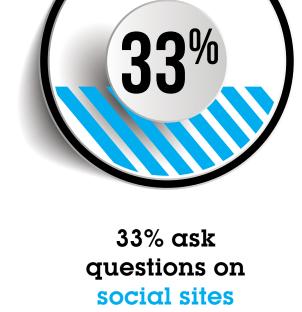

#### 21% are extremely active Give your business a boost! Socially active Business Partners have:

awareness

Maintained contact with

tools that enable IBM Business Partners to easily and effectively execute integrated campaigns across web, email, and social media. Jumpstart your digital marketing with: