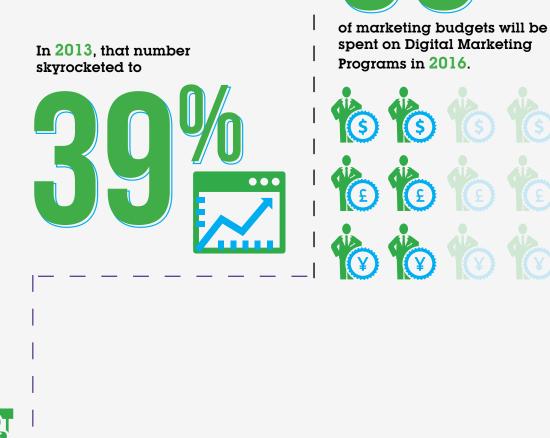

In 2009, Digital Marketing Programs took up around

73% of Business Partners are currently using social media