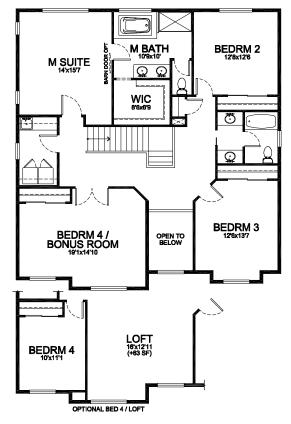

## **The Cedar** 2,774+ SF • 3-4 Bedrooms • 2.5+ Baths

## **Design Features**

Large Covered Front Porch

**Double Story Grand Foyer Entrance, With** Second Floor Catwalk Open to Below

Slider Leads To Covered Outdoor Living Space, With Optional Stone Gas Fireplace

Kitchen Has Large Island, Oversized Pantry & Connects To Open Concept Living Space

Impressive Spa-Inspired Master Suite With **Optional Free Standing Soaking Tub** 

Large Bonus Room Can Be Converted To A Loft/4th Bedroom Option

Main Floor Den Can Convert to Optional Mini-Suite in Pre-Sale Process

Large Second Floor Utility Room With Sink

1,234 sf

1,540 sf

2,774 sf

Reported square footage and floor plans are approximate. Base price does not include options. Plans shown are a general representation of, and may vary from actual constructed floor plan. Standards vary depending on neighborhood. For more information, contact your Rush Residential sales representative. Rush Residential reserves the right to change the floor plan at any time. **Building Exceptional Homes.** www.RushResidential.com