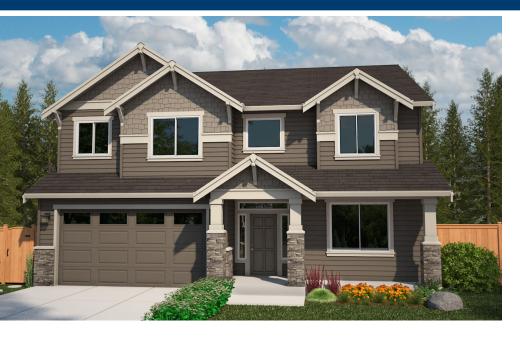

## **The Cedar** 2,774+ SF • 3-4 Bedrooms • 2.5+ Baths

## **Design Features**

Large Covered Front Porch

**Double Story Grand Foyer Entrance, With** Second Floor Catwalk Open to Below

Slider Leads To Covered Outdoor Living Space, With Optional Stone Gas Fireplace

Kitchen Has Large Island, Oversized Pantry & Connects To Open Concept Living Space

Impressive Spa-Inspired Master Suite With **Optional Free Standing Soaking Tub** 

Large Bonus Room Can Be Converted To A Loft/4th Bedroom Option