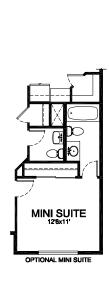

Main Floor Den Can Convert to Optional Mini-Suite in Pre-Sale Process

Large Second Floor Utility Room With Sink

1,234 sf

1,540 sf

2,774 sf

Reported square footage and floor plans are approximate. Base price does not include options. Plans shown are a general representation of, and may vary from actual constructed floor plan. Standards vary depending on neighborhood. For more information, contact your Rush Residential sales representative. Rush Residential reserves the right to change the floor plan at any time. **Building Exceptional Homes.** www.RushResidential.com