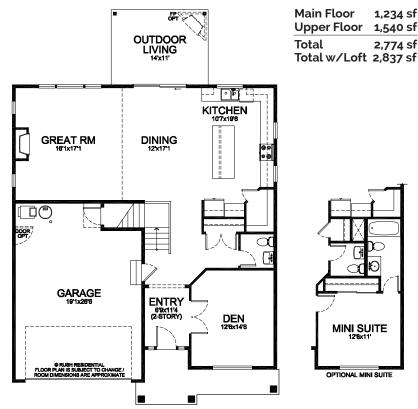

## **Design Features**

Large Covered Front Porch

**Double Story Grand Foyer Entrance, With** Second Floor Catwalk Open to Below

Slider Leads To Covered Outdoor Living Space, With Optional Stone Gas Fireplace

Kitchen Has Large Island, Oversized Pantry & Connects To Open Concept Living Space

Impressive Spa-Inspired Master Suite With **Optional Free Standing Soaking Tub** 

Large Bonus Room Can Be Converted To A Loft/4th Bedroom Option

Main Floor Den Can Convert to Optional Mini-Suite in Pre-Sale Process

Large Second Floor Utility Room With Sink

1,234 sf

1,540 sf

2,774 sf

Reported square footage and floor plans are approximate. Base price does not include options. Plans shown are a general representation of, and may vary from actual constructed floor plan. Standards vary depending on neighborhood. For more information, contact your Rush Residential sales representative. Rush Residential reserves the right to change the floor plan at any time. **Building Exceptional Homes.** www.RushResidential.com