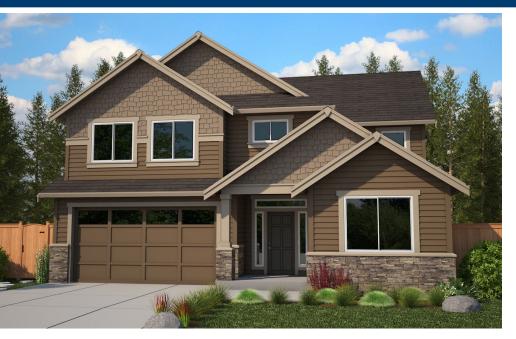

## **The Vista**

2,872+ SF · 3-4 Bedrooms · 2.5+ Baths

## Perfectly located in Puyallup with exceptional attention to detail.

| Main Floor     | <b>1,233</b> sf  |
|----------------|------------------|
| Upper Floor    | <b>1</b> ,639 sf |
| Mini Suite Opt | 194 sf           |
| Total          | 2,872 sf         |
| w/ Mini Suite  | 3,066 sf         |