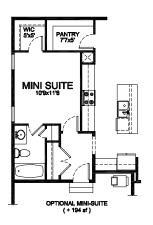

Choose Between A 3-Car Garage & Large Mudroom or A Mini-Suite With Full Bath During Pre-Sale Process

Beautiful Spa-Inspired Master Suite With Optional Freestanding Soaking Tub & Huge Walk-In-Closet

2nd Floor Utility Room Includes Sink & Storage

## Perfectly located in Puyallup with exceptional attention to detail.

| Main Floor     | <b>1,233</b> sf  |
|----------------|------------------|
| Upper Floor    | <b>1</b> ,639 sf |
| Mini Suite Opt | 194 sf           |
| Total          | 2,872 sf         |
| w/ Mini Suite  | 3,066 sf         |