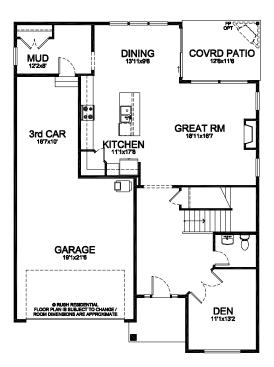

## **Design Features**

Covered Outdoor Patio With Optional Stone Gas Fireplace

Great Room Opens To Kitchen With Large Island & Dining Area

Main Floor Den Includes Attractive Double Doors Near Front Entry

Choose Between A 3-Car Garage & Large Mudroom or A Mini-Suite With Full Bath During Pre-Sale Process

Beautiful Spa-Inspired Master Suite With Optional Freestanding Soaking Tub & Huge Walk-In-Closet

2nd Floor Utility Room Includes Sink & Storage

## Perfectly located in Puyallup with exceptional attention to detail.

| Main Floor     | <b>1,233</b> sf  |
|----------------|------------------|
| Upper Floor    | <b>1</b> ,639 sf |
| Mini Suite Opt | 194 sf           |
| Total          | 2,872 sf         |
| w/ Mini Suite  | 3,066 sf         |