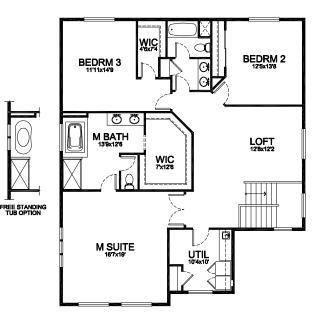

Choose Between A 3-Car Garage & Large Mudroom or A Mini-Suite With Full Bath During Pre-Sale Process

Beautiful Spa-Inspired Master Suite With Optional Freestanding Soaking Tub & Huge Walk-In-Closet

2nd Floor Utility Room Includes Sink & Storage

**Generous Loft Area Upstairs Near Bedrooms** 

## Perfectly located in Puyallup with exceptional attention to detail.

| Main Floor     | <b>1,233</b> sf  |
|----------------|------------------|
| Upper Floor    | <b>1</b> ,639 sf |
| Mini Suite Opt | 194 sf           |
| Total          | 2,872 sf         |
| w/ Mini Suite  | 3,066 sf         |