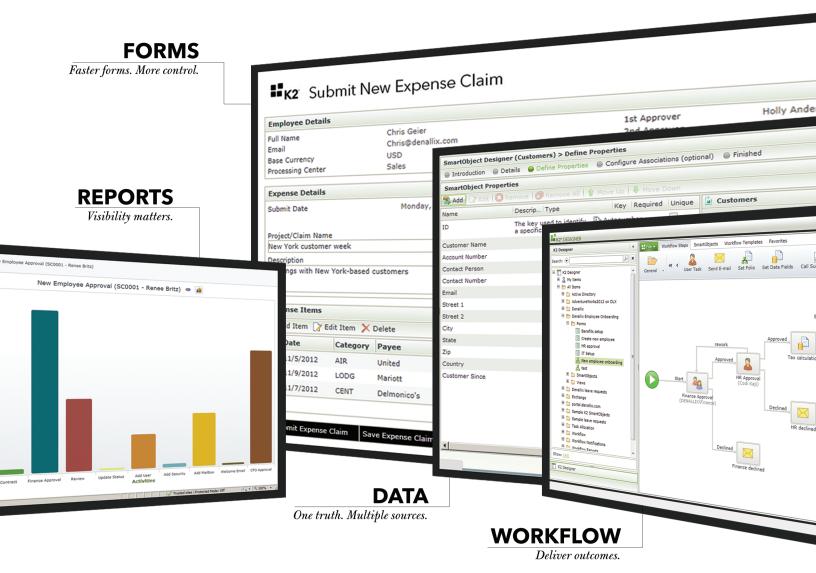

### FORMS

K2 provides a faster, easier way to create forms for business applications. With our dragand-drop tools, code isn't necessary, and a powerful rules framework allows you to stay in control.

## WORKFLOW

Intuitively design workflows that connect people to information and work – from basic task routing to complex enterprise-wide solutions.

### DATA

Use visual tools, not code, to build reusable objects that use line-of-business and webbased data, regardless of where it lives.

## REPORTS

Get real-time insight into process status and track the progress and performance of your applications. Easily create reports that combine business and workflow data.

K2.COM