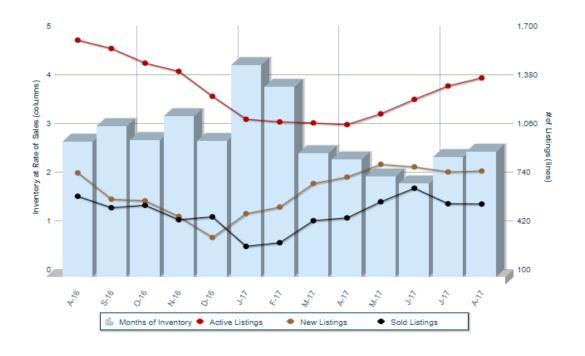

| \$17,280,650                     | 67            | \$16,908,672                     | 63            |
| Total sales year to date                                                                                   | \$630,067,617                    | 3,843         | \$714,478,680                    | 4,009         |
| Year To Date  Average Residential Sale Price Ratio Listed Price/Sale Price % Median Residential Sale Price | \$168,024<br>97.00%<br>\$141,000 |               | \$184,903<br>98.00%<br>\$155,000 |               |
| YTD Number of Residential Listings Entered  Number of Active Residential Listings at Month End             | 5,310<br>1,458                   |               | 5,386<br>1,240                   |               |