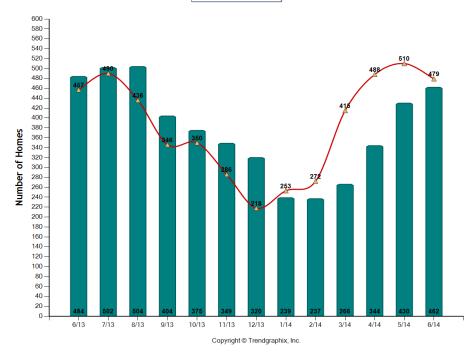

| 0             |
| Cash                      | 607                         | 511           |
| Conventional              | 933                         | 907           |
| FHA                       | 399                         | 307           |
| FMHA                      | 0                           | 1             |
| LC                        | 24                          | 20            |
| MSHDA                     | 5                           | 2             |
| Rural Development         | 171                         | 159           |
| VA                        | 81                          | 81            |
| Other                     | 26                          | 17            |
|                           | Residential Activity Past 1 | 3 Months      |

Sold —— Pended