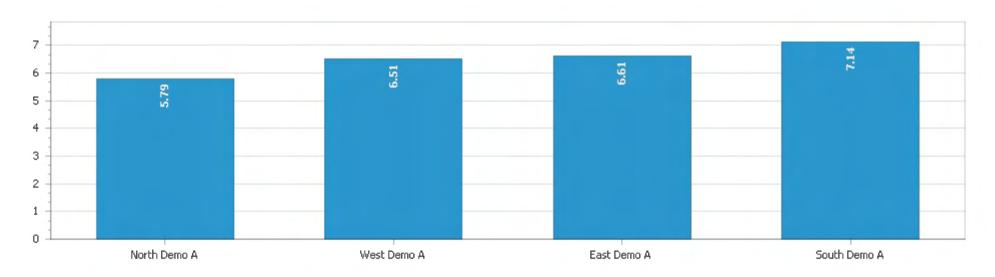

Notable items from the reports:

- 577 units of 597 reported for the month.
- The average Overall MPG for the month was 6.61 MPG.
- 44 units were above the 6.95 overall MPG goal while 570 were below the goal.
- Unit Utilization on 197 units are over the allotted miles for the time on lease.
- The Best performing sleeper location is South Demo A @ 7.45 MPG.
- The worst performing sleeper location is North Demo A @ 6.01 MPG.
- The Best performing day cab location is South Demo A @ 7.14 MPG.
- The worst performing day cab location is North Demo A @ 5.79 MPG.
- There are 570 units below the 6.95 Overall MPG goal.

### Overall MPG by Location Current Month (Day Cabs)