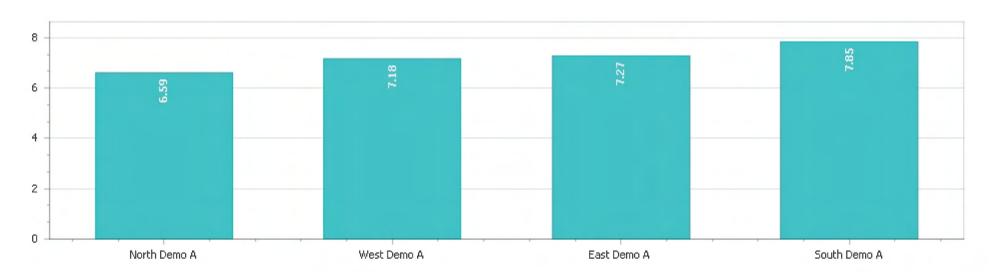

### Driving MPG by Location Current Month (Sleeper Units)

Notable items from the reports:

- 577 units of 597 reported for the month.
- The average Overall MPG for the month was 6.61 MPG.
- 44 units were above the 6.95 overall MPG goal while 570 were below the goal.
- Unit Utilization on 197 units are over the allotted miles for the time on lease.
- The Best performing sleeper location is South Demo A @ 7.45 MPG.
- The worst performing sleeper location is North Demo A @ 6.01 MPG.
- The Best performing day cab location is South Demo A @ 7.14 MPG.
- The worst performing day cab location is North Demo A @ 5.79 MPG.
- There are 570 units below the 6.95 Overall MPG goal.