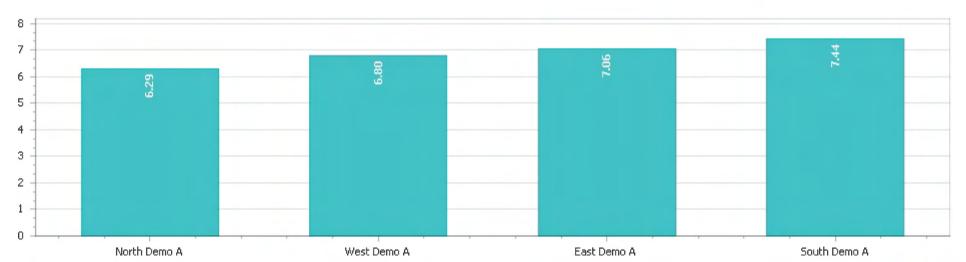

Notable items from the reports:

- 577 units of 597 reported for the month.
- The average Overall MPG for the month was 6.61 MPG.
- 44 units were above the 6.95 overall MPG goal while 570 were below the goal.
- Unit Utilization on 197 units are over the allotted miles for the time on lease.
- The Best performing sleeper location is South Demo A @ 7.45 MPG.
- The worst performing sleeper location is North Demo A @ 6.01 MPG.
- The Best performing day cab location is South Demo A @ 7.14 MPG.
- The worst performing day cab location is North Demo A @ 5.79 MPG.
- There are 570 units below the 6.95 Overall MPG goal.

## Driving MPG by Location Current Month (Day Cabs)

Overall

Driving

LTD Overall

LTD Driving

Overall

Driving