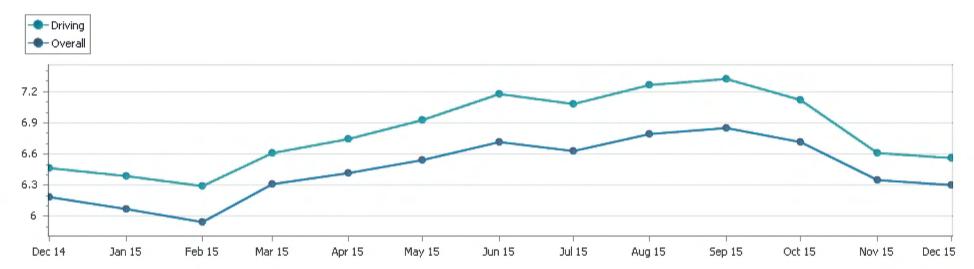

### National Average MPG 12 Month Trend Total Fleet

Notable items from the reports:

- 577 units of 597 reported for the month.
- The average Overall MPG for the month was 6.61 MPG.
- 44 units were above the 6.95 overall MPG goal while 570 were below the goal.
- Unit Utilization on 197 units are over the allotted miles for the time on lease.
- The Best performing sleeper location is South Demo A @ 7.45 MPG.
- The worst performing sleeper location is North Demo A @ 6.01 MPG.
- The Best performing day cab location is South Demo A @ 7.14 MPG.
- The worst performing day cab location is North Demo A @ 5.79 MPG.
- There are 570 units below the 6.95 Overall MPG goal.