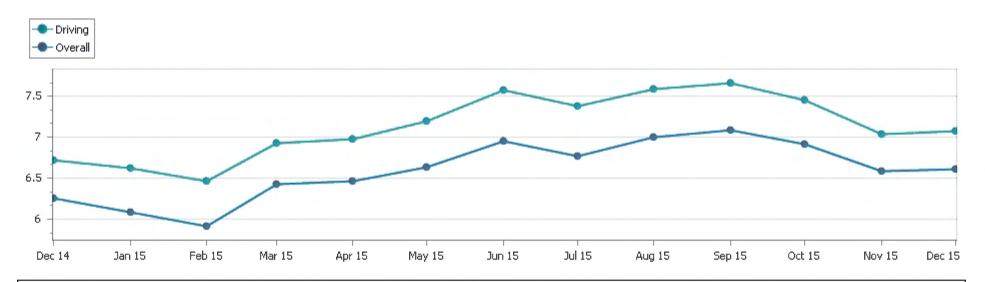

#### MPG 12 Month Trend Total Fleet

Notable items from the reports:

- 577 units of 597 reported for the month.
- The average Overall MPG for the month was 6.61 MPG.
- 44 units were above the 6.95 overall MPG goal while 570 were below the goal.
- Unit Utilization on 197 units are over the allotted miles for the time on lease.
- The Best performing sleeper location is South Demo A @ 7.45 MPG.
- The worst performing sleeper location is North Demo A @ 6.01 MPG.
- The Best performing day cab location is South Demo A @ 7.14 MPG.
- The worst performing day cab location is North Demo A @ 5.79 MPG.
- There are 570 units below the 6.95 Overall MPG goal.