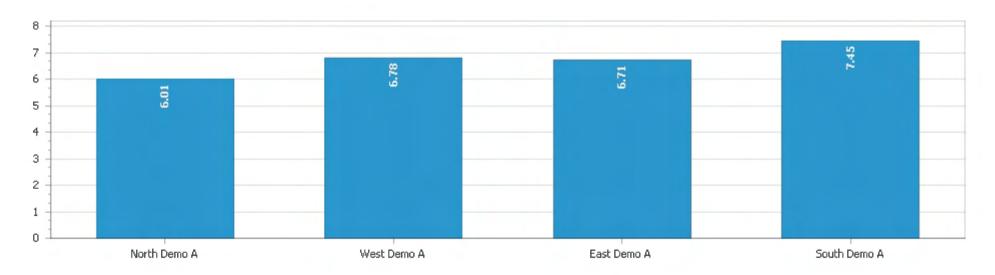

### Overall MPG by Location Current Month (Sleeper Units)

Notable items from the reports:

- 577 units of 597 reported for the month.
- The average Overall MPG for the month was 6.61 MPG.
- 44 units were above the 6.95 overall MPG goal while 570 were below the goal.
- Unit Utilization on 197 units are over the allotted miles for the time on lease.
- The Best performing sleeper location is South Demo A @ 7.45 MPG.
- The worst performing sleeper location is North Demo A @ 6.01 MPG.
- The Best performing day cab location is South Demo A @ 7.14 MPG.
- The worst performing day cab location is North Demo A @ 5.79 MPG.
- There are 570 units below the 6.95 Overall MPG goal.