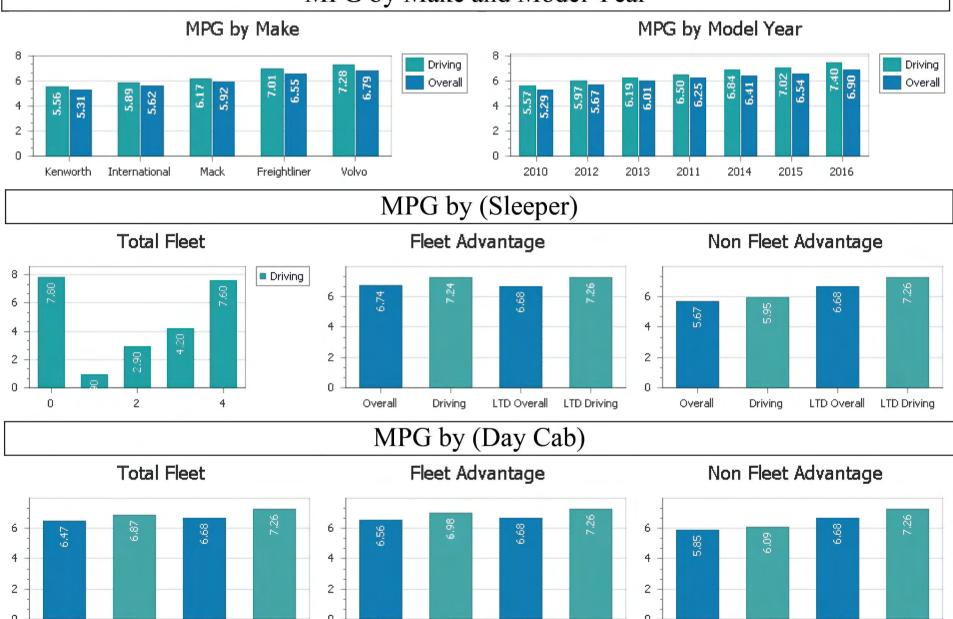

#### MPG by Make and Model Year

LTD Overall

LTD Driving

Overall

Driving

LTD Driving

LTD Overall

Total Fleet

Driving MPG

Overall MPG

Fleet Advantage

Driving MPG

Overall MPG

Non Fleet Advantage

Driving MPG

Overall MPG