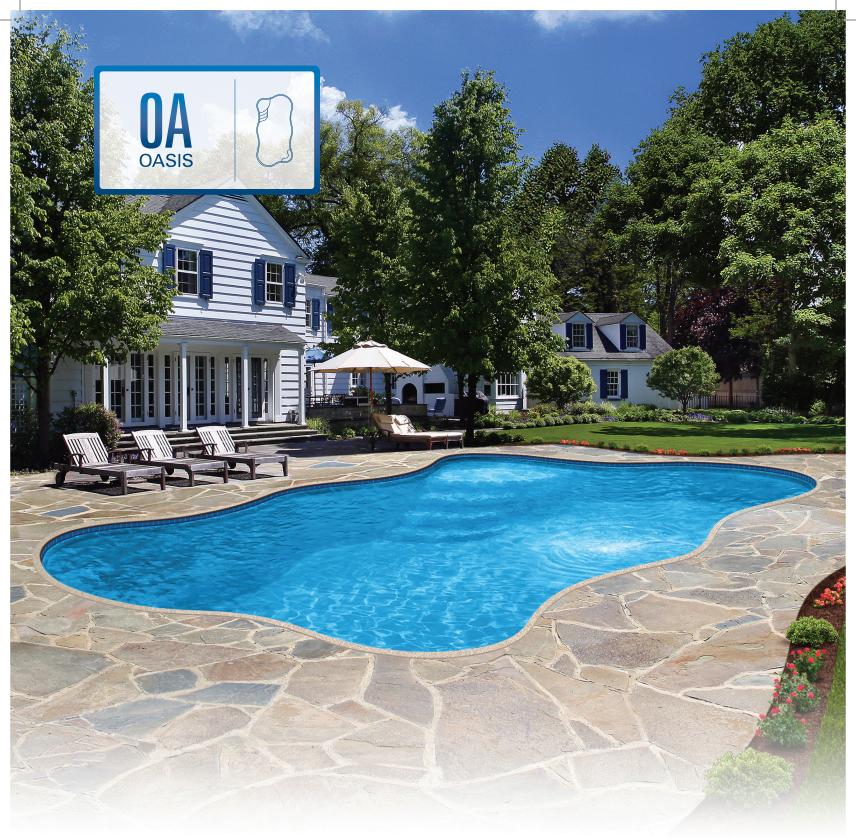

Want to create your own backyard paradise? If so, the Oasis may be the perfect pool for you. Designed with the fusion of curve appeal and functionality in mind, it combines free-form elegance, open swim space, and a stylish tanning ledge to add both beauty and pleasure to any backyard.