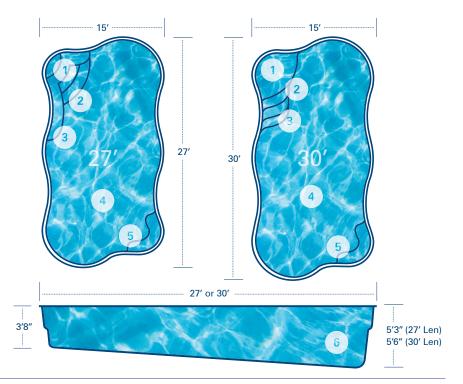

## Relax. Play. Stay Fit.

15' x 27' 15' x 30'

- 1. Relax. Tanning ledge.
- 2. Easy entry steps.
- 3. Non-skid pool floor and steps.
- 4. Plunge. Open swim lane.
- 5. Deep end bench seat.
- 6. Play. Ideal depth for plunge and play.