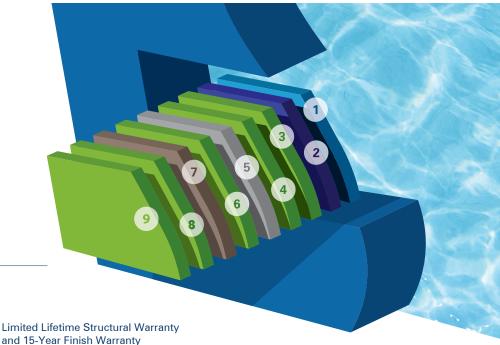

## COMPOSITE SANDWICH OF AWESOMENESS

STRUCTURE: ENGINEERED AND LAYERED FOR PERFECTION, QUALITY RAW MATERIALS, 100% NORTH AMERICAN MADE.

- 1. Gel Coat
- 2. Vinyl Ester Barrier Coat
- 3. First Application of **Chopped Fiberglass**
- 4. Second Application of **Chopped Fiberglass**
- 5. Hand laid Woven **Roving Fiberglass**
- 6. Third Application of **Chopped Fiberglass**
- 7. Honeycomb Core
- 8. Fourth Application of **Chopped Fiberglass**
- 9. Fifth Application of **Chopped Fiberglass**