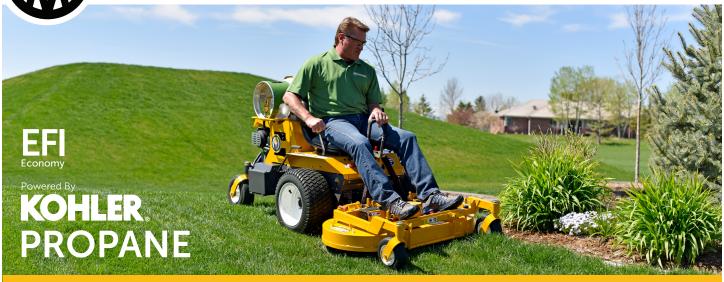

The B25p features a breakthrough Kohler EFI propane engine delivering power and performance from a clean fuel. With a 33.5 lb tank the B25p provides extended hours of operation for commercial or municipal operations.

Type: Non-Collection

Power: 25 HP

Engine: Kohler Propane EFI

Ideal Application: Commercial, Municipal, and

Key Attributes: Hillside Stability, Efficiency,