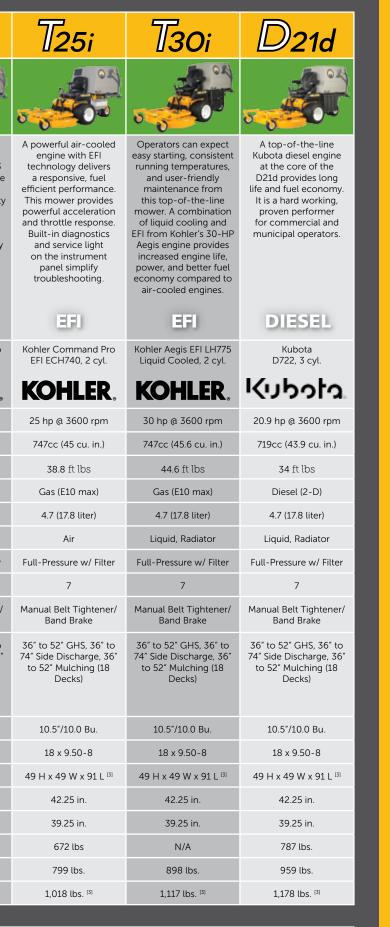

|                         | <u>B18</u>                                                                                                                                                                                                                                                                                   | <b>B19</b>                                                                                                                                                                                                                                                                                         | <u>B23i</u>                                                                                                                                                                                                                                                                                                                                      | H25                                                                                                                                                                                                                                                                                                                                                                         | H27i                                                                                                                                                                                                                                                  | H24d                                                                                                                                                                                                    | <u>\$14</u>                                                                                                                                                                                                                                                                                                              | C19                                                                                                                                                                                                                  | <i>T23</i>                                                                                                                                                                                                                                            |
|-------------------------|----------------------------------------------------------------------------------------------------------------------------------------------------------------------------------------------------------------------------------------------------------------------------------------------|----------------------------------------------------------------------------------------------------------------------------------------------------------------------------------------------------------------------------------------------------------------------------------------------------|--------------------------------------------------------------------------------------------------------------------------------------------------------------------------------------------------------------------------------------------------------------------------------------------------------------------------------------------------|-----------------------------------------------------------------------------------------------------------------------------------------------------------------------------------------------------------------------------------------------------------------------------------------------------------------------------------------------------------------------------|-------------------------------------------------------------------------------------------------------------------------------------------------------------------------------------------------------------------------------------------------------|---------------------------------------------------------------------------------------------------------------------------------------------------------------------------------------------------------|--------------------------------------------------------------------------------------------------------------------------------------------------------------------------------------------------------------------------------------------------------------------------------------------------------------------------|----------------------------------------------------------------------------------------------------------------------------------------------------------------------------------------------------------------------|-------------------------------------------------------------------------------------------------------------------------------------------------------------------------------------------------------------------------------------------------------|
|                         |                                                                                                                                                                                                                                                                                              |                                                                                                                                                                                                                                                                                                    |                                                                                                                                                                                                                                                                                                                                                  |                                                                                                                                                                                                                                                                                                                                                                             | 5.000                                                                                                                                                                                                                                                 |                                                                                                                                                                                                         |                                                                                                                                                                                                                                                                                                                          |                                                                                                                                                                                                                      |                                                                                                                                                                                                                                                       |
| DESCRIPTION             | Originally designed as<br>a basic machine to run<br>Walker discharge and<br>mulching decks, the<br>B18 has evolved into<br>one of the most agile<br>and versatile tractors in<br>power equipment. Its<br>hillside performance<br>is unmatched by<br>competitive machines<br>in the industry. | The B19 is a simple,<br>clean design using<br>many of the same<br>principles as the Walker<br>original. Includes<br>a powerful Kohler<br>Command engine and<br>simplified drive train.<br>Side discharge or mulch<br>decks can easily be<br>installed using a quick<br>connect PTO drive<br>shaft. | The B23i adds a 23-hp<br>Kohler EFI to the agile<br>MB lineup to increase<br>available power and<br>efficiency for using<br>Walker discharge and<br>mulching decks up to<br>56° and a variety of<br>seasonal attachments.<br>The B23i stands alone<br>in its class as a compact<br>mower design with<br>EFI technology and a<br>powerful engine. | Built with the speed<br>and price tag of a mid-<br>mount but the superior<br>design of a front cut,<br>the H25 features<br>Walker's proven,<br>comfortable steering<br>configuration, and high<br>quality grass-cutting. It<br>also has a tilt-up deck<br>and body, making the<br>H25 a must-have for<br>landscape professionals,<br>municipalities, and<br>acreage owners. | Two strong design<br>advantages—front-cut<br>mowing and Kohler's<br>Delphi electronic fuel<br>injection system—have<br>been brought together<br>in the H27i. It is the<br>ideal combination<br>of horsepower,<br>productivity and fuel<br>efficiency. | With superior fuel<br>efficiency and the<br>maximum torque of<br>the state-of-the-art<br>Yanmar® Minimax<br>Engine, the H24d is an<br>aggressive competitor<br>in overall job-time and<br>cost savings. | The S-Series is the<br>original design of<br>the Walker; built to<br>be compact and<br>maneuverable. It uses<br>a smaller engine and<br>simplified drive train<br>and shares most of<br>the features of the<br>high-performance<br>models. The S14 is<br>a great machine for<br>homeowners and large<br>property owners. | A durable design<br>combined with the<br>powerful engine of the<br>C19 provides agility,<br>maneuverability, and<br>high-capacity mowing.<br>This model is a popular<br>machine for entry into<br>commercial mowing. | Popular with lawn<br>maintenance<br>professionals, the T23<br>offers a perfect balance<br>of power, agility,<br>durability, and versatility<br>for a wide range of<br>mowing applications,<br>making it a popular<br>choice for over twenty<br>years. |
| ENGINE/MODEL            | Briggs & Stratton<br>Vanguard V-Twin, 2 cyl.                                                                                                                                                                                                                                                 | Kohler Command Pro<br>CH621, 2 cyl.                                                                                                                                                                                                                                                                | Kohler Command Pro<br>EFI ECH730, 2 cyl.                                                                                                                                                                                                                                                                                                         | Kohler Command Pro<br>CH740, 2 cyl.                                                                                                                                                                                                                                                                                                                                         | Kohler Command Pro<br>EFI ECH749, 2 cyl.                                                                                                                                                                                                              | Yanmar<br>3TNM72, 3 cyl.                                                                                                                                                                                | Subaru Robin<br>EX40, 1 cyl.                                                                                                                                                                                                                                                                                             | Kohler Command Pro<br>CH621, 2 cyl.                                                                                                                                                                                  | Kohler Command Pro<br>CH680, 2 cyl.                                                                                                                                                                                                                   |
|                         |                                                                                                                                                                                                                                                                                              | <b>KOHLER</b> .                                                                                                                                                                                                                                                                                    | KOHLER.                                                                                                                                                                                                                                                                                                                                          | <b>KOHLER</b> .                                                                                                                                                                                                                                                                                                                                                             | KOHLER                                                                                                                                                                                                                                                | YANMAR                                                                                                                                                                                                  | I SUBARU                                                                                                                                                                                                                                                                                                                 | KOHLER                                                                                                                                                                                                               | <b>KOHLER</b> .                                                                                                                                                                                                                                       |
| MAX POWER               | 18 hp @ 3600 rpm                                                                                                                                                                                                                                                                             | 19 hp @ 3600 rpm                                                                                                                                                                                                                                                                                   | 23 hp @ 3600 rpm                                                                                                                                                                                                                                                                                                                                 | 25 hp @ 3600 rpm                                                                                                                                                                                                                                                                                                                                                            | 26.5 hp @ 3600 rpm                                                                                                                                                                                                                                    | 23.6 hp @ 3600 rpm                                                                                                                                                                                      | 14 hp @ 3600 rpm                                                                                                                                                                                                                                                                                                         | 19 hp @ 3600 rpm                                                                                                                                                                                                     | 22.5 hp @ 3600 rpm                                                                                                                                                                                                                                    |
| DISPLACEMENT            | 570cc (34.8 cu. in.)                                                                                                                                                                                                                                                                         | 624cc (39.1 cu. in.)                                                                                                                                                                                                                                                                               | 747cc (45 cu. in.)                                                                                                                                                                                                                                                                                                                               | 725cc (44 cu. in.)                                                                                                                                                                                                                                                                                                                                                          | 747cc (45 cu. in.)                                                                                                                                                                                                                                    | 904cc (55.2 cu. in.)                                                                                                                                                                                    | 404cc (24.65 cu. in.)                                                                                                                                                                                                                                                                                                    | 624cc (39.1 cu. in.)                                                                                                                                                                                                 | 674cc (41.1 cu. in.)                                                                                                                                                                                                                                  |
| MAX TORQUE              | <b>29.5</b> ft lbs                                                                                                                                                                                                                                                                           | 32.2 ft lbs                                                                                                                                                                                                                                                                                        | <b>38.1</b> ft lbs                                                                                                                                                                                                                                                                                                                               | <b>39.2</b> ft lbs                                                                                                                                                                                                                                                                                                                                                          | 40 ft lbs                                                                                                                                                                                                                                             | 40.9 ft lbs                                                                                                                                                                                             | <b>19.9</b> ft lbs                                                                                                                                                                                                                                                                                                       | 32.2 ft lbs                                                                                                                                                                                                          | <b>36.8</b> ft lbs                                                                                                                                                                                                                                    |
| FUEL                    | Gas (E10 max)                                                                                                                                                                                                                                                                                | Gas (E10 max)                                                                                                                                                                                                                                                                                      | Gas (E10 max)                                                                                                                                                                                                                                                                                                                                    | Gas (E10 max)                                                                                                                                                                                                                                                                                                                                                               | Gas (E10 max)                                                                                                                                                                                                                                         | Diesel (2-D)                                                                                                                                                                                            | Gas (E10 max)                                                                                                                                                                                                                                                                                                            | Gas (E10 max)                                                                                                                                                                                                        | Gas (E10 max)                                                                                                                                                                                                                                         |
| FUEL CAPACITY (US GAL)  | 2.8 (10.6 liter)                                                                                                                                                                                                                                                                             | 2.8 (10.6 liter)                                                                                                                                                                                                                                                                                   | 4.7 (17.8 liter)                                                                                                                                                                                                                                                                                                                                 | 9.4 (35.6 liter)                                                                                                                                                                                                                                                                                                                                                            | 9.4 (35.6 liter)                                                                                                                                                                                                                                      | 9.4 (35.6 liter)                                                                                                                                                                                        | 1.9 (7.2 liter)                                                                                                                                                                                                                                                                                                          | 2.8 (10.6 liter)                                                                                                                                                                                                     | 4.7 (17.8 liter)                                                                                                                                                                                                                                      |
| COOLING SYSTEM          | Air                                                                                                                                                                                                                                                                                          | Air                                                                                                                                                                                                                                                                                                | Air                                                                                                                                                                                                                                                                                                                                              | Air                                                                                                                                                                                                                                                                                                                                                                         | Air                                                                                                                                                                                                                                                   | Liquid, Radiator                                                                                                                                                                                        | Air                                                                                                                                                                                                                                                                                                                      | Air                                                                                                                                                                                                                  | Air                                                                                                                                                                                                                                                   |
| LUBRICATION SYSTEM      | Full-Pressure w/ Filter                                                                                                                                                                                                                                                                      | Full-Pressure w/ Filter                                                                                                                                                                                                                                                                            | Full-Pressure w/ Filter                                                                                                                                                                                                                                                                                                                          | Full-Pressure w/ Filter                                                                                                                                                                                                                                                                                                                                                     | Full-Pressure w/ Filter                                                                                                                                                                                                                               | Full-Pressure w/ Filter                                                                                                                                                                                 | Mechanical Splash Lube                                                                                                                                                                                                                                                                                                   | Full-Pressure w/ Filter                                                                                                                                                                                              | Full-Pressure w/ Filter                                                                                                                                                                                                                               |
| GROUND SPEED (MPH)      | 8                                                                                                                                                                                                                                                                                            | 8                                                                                                                                                                                                                                                                                                  | 8                                                                                                                                                                                                                                                                                                                                                | 10                                                                                                                                                                                                                                                                                                                                                                          | 10                                                                                                                                                                                                                                                    | 10                                                                                                                                                                                                      | 6.5                                                                                                                                                                                                                                                                                                                      | 7                                                                                                                                                                                                                    | 7                                                                                                                                                                                                                                                     |
| BLADE CLUTCH/BRAKE      | Manual Belt Tightener/<br>Band Brake                                                                                                                                                                                                                                                         | Manual Belt Tightener/<br>Band Brake                                                                                                                                                                                                                                                               | Manual Belt Tightener/<br>Band Brake                                                                                                                                                                                                                                                                                                             | Manual Belt Tightener/<br>Band Brake                                                                                                                                                                                                                                                                                                                                        | Manual Belt Tightener/<br>Band Brake                                                                                                                                                                                                                  | Manual Belt Tightener/<br>Band Brake                                                                                                                                                                    | Manual Belt Tightener/<br>Band Brake                                                                                                                                                                                                                                                                                     | Manual Belt Tightener/<br>Band Brake                                                                                                                                                                                 | Manual Belt Tightener/<br>Band Brake                                                                                                                                                                                                                  |
| CUTTING WIDTH (INCHES)  | 36" to 56" Side Dis-<br>charge, 36" to 48"<br>Mulching<br>(9 Decks)                                                                                                                                                                                                                          | 36" to 56" Side Dis-<br>charge, 36" to 48"<br>Mulching<br>(9 Decks)                                                                                                                                                                                                                                | 36" to 74" Side Dis-<br>charge, 36" to 52"<br>Mulching<br>(13 Decks)                                                                                                                                                                                                                                                                             | Dedicated 60" Side<br>Discharge or 52" Rear<br>Discharge/Mulching<br>Deck (Deck Arm<br>Adapter Kit available for<br>using other decks)                                                                                                                                                                                                                                      | Dedicated 60" Side<br>Discharge or 52" Rear<br>Discharge/Mulching<br>Deck (Deck Arm<br>Adapter Kit available for<br>using other decks)                                                                                                                | Dedicated 60" Side<br>Discharge or 52" Rear<br>Discharge/Mulching<br>Deck (Deck Arm<br>Adapter Kit available for<br>using other decks)                                                                  | 36" or 42" GHS, Side<br>Discharge, or Mulching<br>(7 Decks)                                                                                                                                                                                                                                                              | 36" to 48" GHS, 36"<br>to 62" Side Discharge,<br>36" to 52" Mulching (13<br>Decks)                                                                                                                                   | 36" to 52" GHS, 36" to<br>74" Side Discharge, 36"<br>to 52" Mulching (18<br>Decks)                                                                                                                                                                    |
| GHS BLOWER/CATCHER SIZE | No GHS Option                                                                                                                                                                                                                                                                                | No GHS Option                                                                                                                                                                                                                                                                                      | No GHS Option                                                                                                                                                                                                                                                                                                                                    | No GHS Option                                                                                                                                                                                                                                                                                                                                                               | No GHS Option                                                                                                                                                                                                                                         | No GHS Option                                                                                                                                                                                           | 12.75"/7.0 Bu.                                                                                                                                                                                                                                                                                                           | 10.5″/7.0 Bu.                                                                                                                                                                                                        | 10.5"/10.0 Bu.                                                                                                                                                                                                                                        |
| DRIVE TIRES             | 18 x 8.50-10                                                                                                                                                                                                                                                                                 | 18 x 8.50-10                                                                                                                                                                                                                                                                                       | 18 x 8.50-10                                                                                                                                                                                                                                                                                                                                     | 22 x 10.50-12                                                                                                                                                                                                                                                                                                                                                               | 22 x 10.50-12                                                                                                                                                                                                                                         | 22 x 10.50-12                                                                                                                                                                                           | 18 x 7.00-8                                                                                                                                                                                                                                                                                                              | 18 x 8.50-10                                                                                                                                                                                                         | 18 x 9.50-8                                                                                                                                                                                                                                           |
| OUTSIDE DIMENSIONS      | 40.5 H x 44 W x 82 L $^{\mbox{\tiny [1]}}$                                                                                                                                                                                                                                                   | 40.5 H x 44 W x 82 L <sup>[1]</sup>                                                                                                                                                                                                                                                                | 40.5 H x 44 W x 82 L [1]                                                                                                                                                                                                                                                                                                                         | 46.5 H x 62 W x 107 L [2]                                                                                                                                                                                                                                                                                                                                                   | 46.25 H x 62 W x 107 L $^{\scriptscriptstyle [2]}$                                                                                                                                                                                                    | 46.25 H x 62 W x 107 L [2]                                                                                                                                                                              | 44.5 H x 43 W x 89 L [1]                                                                                                                                                                                                                                                                                                 | 47.25 H x 43 W x 89 L <sup>[1]</sup>                                                                                                                                                                                 | 49 H x 49 W x 91 L [3]                                                                                                                                                                                                                                |
| WHEEL BASE (TRACTOR)    | 39.5 in.                                                                                                                                                                                                                                                                                     | 39.5 in.                                                                                                                                                                                                                                                                                           | 39.5 in.                                                                                                                                                                                                                                                                                                                                         | 45 in.                                                                                                                                                                                                                                                                                                                                                                      | 45 in.                                                                                                                                                                                                                                                | 45 in.                                                                                                                                                                                                  | 42.25 in.                                                                                                                                                                                                                                                                                                                | 42.25 in.                                                                                                                                                                                                            | 42.25 in.                                                                                                                                                                                                                                             |
| TRACTOR WIDTH           | 38.5 in.                                                                                                                                                                                                                                                                                     | 38.5 in.                                                                                                                                                                                                                                                                                           | 38.5 in.                                                                                                                                                                                                                                                                                                                                         | 46.5 in.                                                                                                                                                                                                                                                                                                                                                                    | 46.5 in.                                                                                                                                                                                                                                              | 46.5 in.                                                                                                                                                                                                | 36 in.                                                                                                                                                                                                                                                                                                                   | 37.75 in.                                                                                                                                                                                                            | 39.25 in.                                                                                                                                                                                                                                             |
| SD TRACTOR WEIGHT       | 572 lbs.                                                                                                                                                                                                                                                                                     | 586 lbs.                                                                                                                                                                                                                                                                                           | 594 lbs.                                                                                                                                                                                                                                                                                                                                         | 752 lbs.                                                                                                                                                                                                                                                                                                                                                                    | 753 lbs.                                                                                                                                                                                                                                              | 985 lbs.                                                                                                                                                                                                | N/A                                                                                                                                                                                                                                                                                                                      | N/A                                                                                                                                                                                                                  | 664 lbs.                                                                                                                                                                                                                                              |
| GHS TRACTOR WEIGHT      | N/A                                                                                                                                                                                                                                                                                          | N/A                                                                                                                                                                                                                                                                                                | N/A                                                                                                                                                                                                                                                                                                                                              | N/A                                                                                                                                                                                                                                                                                                                                                                         | N/A                                                                                                                                                                                                                                                   | N/A                                                                                                                                                                                                     | 595 lbs.                                                                                                                                                                                                                                                                                                                 | 734 lbs.                                                                                                                                                                                                             | 795 lbs.                                                                                                                                                                                                                                              |
| TRACTOR-DECK WEIGHT     | 768 lbs. [1]                                                                                                                                                                                                                                                                                 | 782 lbs. [1]                                                                                                                                                                                                                                                                                       | 790 lbs. [1]                                                                                                                                                                                                                                                                                                                                     | 1,197 lbs. [2]                                                                                                                                                                                                                                                                                                                                                              | 1,198 lbs. [2]                                                                                                                                                                                                                                        | 1,430 lbs. [2]                                                                                                                                                                                          | 788 lbs. [1]                                                                                                                                                                                                                                                                                                             | 925 lbs. [1]                                                                                                                                                                                                         | 1,014 lbs. [3]                                                                                                                                                                                                                                        |
|                         | <sup>[1]</sup> Dimensions and weight s                                                                                                                                                                                                                                                       | shown with 42" deck with c                                                                                                                                                                                                                                                                         | lischarge shield folded or o                                                                                                                                                                                                                                                                                                                     | collection deck <sup>[2]</sup> Dimensic                                                                                                                                                                                                                                                                                                                                     | ons and weight shown with                                                                                                                                                                                                                             | 1 60" deck with discharge sl                                                                                                                                                                            | nield folded <sup>[3]</sup> Dimensions                                                                                                                                                                                                                                                                                   | and weight shown with 48                                                                                                                                                                                             | " collection deck                                                                                                                                                                                                                                     |