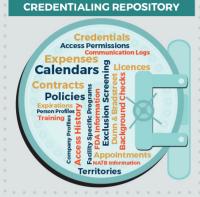

# NURSE

STREAMLINE YOUR CREDENTIALING PROCESS

Patient Safety. Quality of Care. These are just a few reasons why nurse credentialing is such an essential part of tyour facility's compliance program.

**Nurse Credentialing** from symplr gives you an easy and efficient way to manage the credentialing of all your staff, agency, and student nurses. From competency to liability to infection prevention – you define the requirements for your facility and we take it from there! Our easy-to-use portal makes light work of uploading documents and signing policies.

#### **CHECK OUT THESE BENEFITS:**

- Flexible Credentialing Enables you to customize requirements for your nurses based on your facility's needs.
- Easy to Implement Web-based means no expensive hardware to purchase or maintain.
- Global Site Administration Easily manage multiple facilities with variable levels of privilege and access rules based on your user profiles.
- Customizable Dashboards At-a-glance visibility of critical data, and real-time compliance status against credential and policy requirements.
- Analytics & Reports Create and run reports and export them quickly for additional data analysis and to demonstrate compliance.