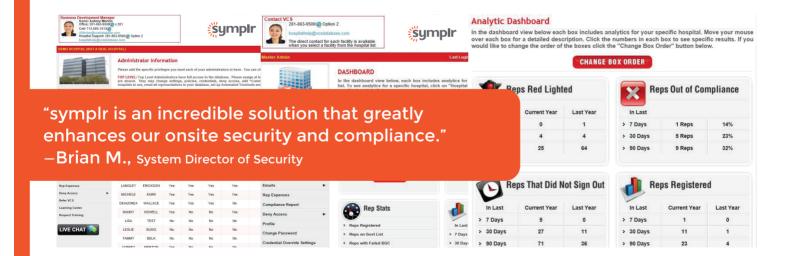

#### **CHECK OUT THESE BENEFITS:**

- Flexible Credentialing Enables you to customize requirements for your nurses based on your facility's needs.
- Easy to Implement Web-based means no expensive hardware to purchase or maintain.
- Global Site Administration Easily manage multiple facilities with variable levels of privilege and access rules based on your user profiles.
- Customizable Dashboards At-a-glance visibility of critical data, and real-time compliance status against credential and policy requirements.
- Analytics & Reports Create and run reports and export them quickly for additional data analysis and to demonstrate compliance.