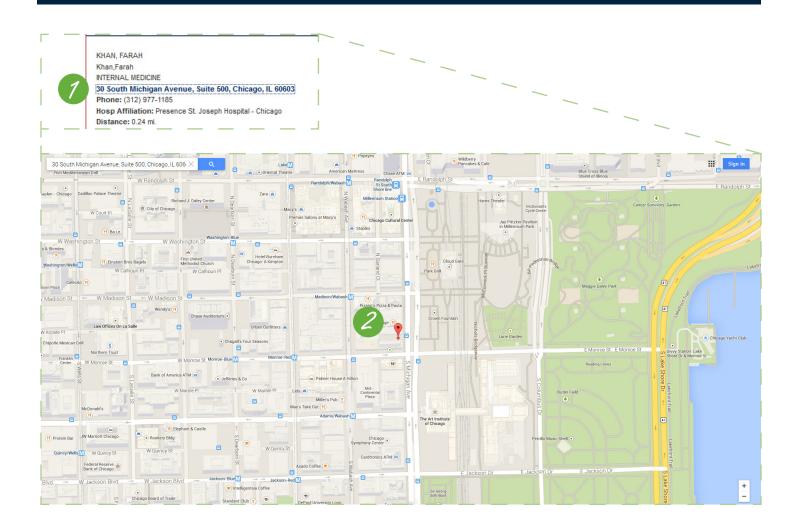

|                                                                                                                                                                                                                                                    | Provider Name:                                                                  |           |        | Provider Type:                                                                  | PRIMARY CAR      | E PRACTICES 🔻 |  |  |  |  |  |
|----------------------------------------------------------------------------------------------------------------------------------------------------------------------------------------------------------------------------------------------------|---------------------------------------------------------------------------------|-----------|--------|---------------------------------------------------------------------------------|------------------|---------------|--|--|--|--|--|
|                                                                                                                                                                                                                                                    | Street Address:                                                                 |           | City:  |                                                                                 | State:           | IL 🔻          |  |  |  |  |  |
| Or                                                                                                                                                                                                                                                 | Zip Code:                                                                       | 60604     |        |                                                                                 |                  |               |  |  |  |  |  |
|                                                                                                                                                                                                                                                    | Search Area:                                                                    | 5 Miles ▼ | Langu  | Jages: All                                                                      | ▼ Specialties:   | All 🔻         |  |  |  |  |  |
|                                                                                                                                                                                                                                                    | Hospital Affiliations:                                                          | All       |        | •                                                                               |                  |               |  |  |  |  |  |
|                                                                                                                                                                                                                                                    |                                                                                 | Search    |        |                                                                                 |                  |               |  |  |  |  |  |
| This database was accurate as of the time of posting and information is subject to change.  Be sure to call the doctor's office to confirm it is still in the BlueCross BlueShield of Illinois BlueChoice Network and to find out the curre hours. |                                                                                 |           |        |                                                                                 |                  |               |  |  |  |  |  |
| If you need help finding a doctor, please call Participant Service: (800) 419-4373.                                                                                                                                                                |                                                                                 |           |        |                                                                                 |                  |               |  |  |  |  |  |
| Search Results: 204 Providers found                                                                                                                                                                                                                |                                                                                 |           |        |                                                                                 |                  |               |  |  |  |  |  |
| Print/Export                                                                                                                                                                                                                                       |                                                                                 |           |        |                                                                                 |                  |               |  |  |  |  |  |
| KHAN, I                                                                                                                                                                                                                                            | FARAH                                                                           |           | MELL A | ADO, ANAMAR                                                                     |                  |               |  |  |  |  |  |
| Khan,Farah                                                                                                                                                                                                                                         |                                                                                 |           |        | Chicago Women's Health LTD                                                      |                  |               |  |  |  |  |  |
|                                                                                                                                                                                                                                                    | INTERNAL MEDICINE                                                               |           |        | Obstetrics/Gynecology                                                           |                  |               |  |  |  |  |  |
|                                                                                                                                                                                                                                                    | 30 South Michigan Avenue, Suite 500, Chicago, IL 60603                          |           |        | 30 N. Michigan Avenue, Suite 1410, Chicago, IL 60602                            |                  |               |  |  |  |  |  |
|                                                                                                                                                                                                                                                    | Phone: (312) 977-1185  Hosp Affiliation: Presence St. Joseph Hospital - Chicago |           |        | Phone: (312) 726-7272  Hosp Affiliation: Presence St. Joseph Hospital - Chicago |                  |               |  |  |  |  |  |
| -                                                                                                                                                                                                                                                  | Distance: 0.24 mi.                                                              |           |        | Distance: 0.34 mi.                                                              |                  |               |  |  |  |  |  |
| TAKHSH                                                                                                                                                                                                                                             | I. EDEN                                                                         |           | TAKHS  | SH, EDEN                                                                        |                  |               |  |  |  |  |  |
| 1                                                                                                                                                                                                                                                  | Chicago Women's Health Ltd.                                                     |           |        | SJH - CHICAGO                                                                   |                  |               |  |  |  |  |  |
|                                                                                                                                                                                                                                                    | Obstetrics/Gynecology                                                           |           |        | Obstetrics/Gynecology                                                           |                  |               |  |  |  |  |  |
|                                                                                                                                                                                                                                                    | 30 N. Michigan Avenue, Suite 1410, Chicago, IL 60602                            |           |        | Michigan Avenue, Suite 1410, C                                                  | hicago, IL 60602 |               |  |  |  |  |  |
| Phone: (773) 254-6611                                                                                                                                                                                                                              |                                                                                 |           |        | Phone: (312) 726-7272<br>Languages: ASSYRIAN,SPANISH                            |                  |               |  |  |  |  |  |
| Languages: ASSYRIAN, SPANISH                                                                                                                                                                                                                       |                                                                                 |           |        | iayes. ASSTRIAN, SPANISH                                                        |                  |               |  |  |  |  |  |

The search results will show the provider, their specialty, address, phone number, hospital affiliation, and distance from your address/zip code.

If you click on the (1) blue address, you will be taken to Google maps showing you (2) where the provider is located.