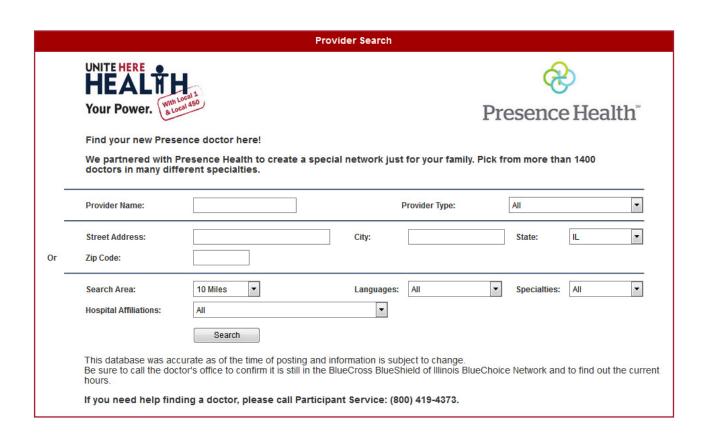

### **Provider name**

|    | Provider Search                                                                                                                                                                |                                                                                 |
|----|--------------------------------------------------------------------------------------------------------------------------------------------------------------------------------|---------------------------------------------------------------------------------|
|    | Your Power. With Local 450                                                                                                                                                     | Presence Health                                                                 |
|    | Find your new Presence doctor here!                                                                                                                                            |                                                                                 |
|    | We partnered with Presence Health to create a special network just to doctors in many different specialties.                                                                   | for our family. Pick from more than 1400                                        |
|    | Provider Name: Provider Name:                                                                                                                                                  | rovider Type: All                                                               |
|    | Street Address: City:                                                                                                                                                          | State: IL ▼                                                                     |
| Or | Zip Code:                                                                                                                                                                      |                                                                                 |
|    | Search Area: 10 Miles ▼ Languages:                                                                                                                                             | All ▼ Specialties: All ▼                                                        |
|    | Hospital Affiliations:                                                                                                                                                         |                                                                                 |
|    | Search                                                                                                                                                                         |                                                                                 |
|    | This database was accurate as of the time of posting and information is subje<br>Be sure to call the doctor's office to confirm it is still in the BlueCross BlueShi<br>hours. | ect to change.<br>eld of Illinois BlueChoice Network and to find out the curren |
|    | If you need help finding a doctor, please call Participant Service: (800                                                                                                       | 0) 419-4373.                                                                    |
| 1  | UNITE Abou                                                                                                                                                                     | ut us Legal Disclaimer   Careers   ©2013 UNITE HERE HEAL                        |