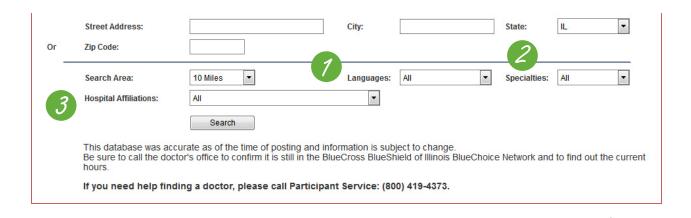

#### You may also choose: (1) languages, (2) specialties or (3) hospitals.

Example

If you searched for a Primary Care provider with a zip code of 60604 and a search area of 5 miles. You can see that 204 providers were found. The results are ordered closest to furthest.