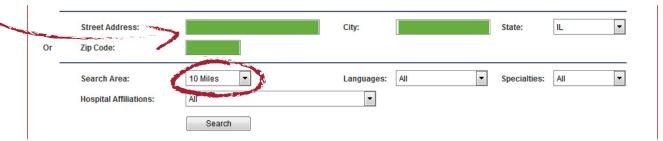

- 1. Type in an address or zip code in the appropriate boxes.
- 2. Choose a distance to search (how far we'll search around the address or zip code you typed).
- 3. Click on the "Search" button.