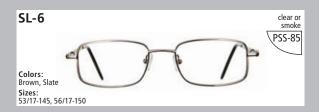

Soft Case Safety Frames
Shipping (First Class Mail) Shown On Back

## **Up Grade Prices (Add to Package Price)**

|       | Lens Options:                                                  |         |
|-------|----------------------------------------------------------------|---------|
|       | Transitions                                                    | \$50.00 |
|       | Double Segments                                                | \$50.00 |
|       | Trivex                                                         | \$40.00 |
|       | Standard Anti-Reflection Coating                               | \$35.00 |
|       | Premium Anti-Reflection Coating (1 Year Warranty)              |         |
|       | Ultra Violet                                                   | \$10.00 |
|       | Multi-Focal Wider Than Standard                                | \$12.00 |
|       | Tints                                                          | \$5.00  |
| 60000 | Scratch Coat Both Sides                                        | \$5.00  |
|       | Progressive Lens:                                              |         |
|       | Other Progressive Lenses (Varilux Comfort, Natural, Short Fit) | \$75.00 |
|       | Frame Selections:                                              |         |
|       | Premiere Collection                                            | \$25.00 |
|       | Trendsetter Collection                                         | \$30.00 |
|       | Exclusive Collection                                           | \$35.00 |
|       | Titanium Collection                                            | \$50.00 |
| . 4   | Replacement Parts:                                             |         |
|       | Safety Frame (Shown on Back)                                   | \$45.00 |
|       | Lenses                                                         |         |
|       | Sideshield - Permanent                                         |         |
|       | Sideshield - Clip On                                           | \$2.50  |
|       |                                                                |         |