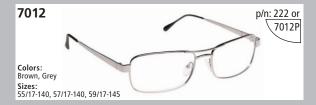

Soft Case Safety Frames
Shipping (First Class Mail) Shown On Back

## **Up Grade Prices (Add to Package Price)**

|       | Lens Options:                                                  |         |
|-------|----------------------------------------------------------------|---------|
|       | Transitions                                                    | \$50.00 |
|       | Double Segments                                                | \$50.00 |
|       | Trivex                                                         | \$40.00 |
|       | Standard Anti-Reflection Coating                               | \$35.00 |
|       | Premium Anti-Reflection Coating (1 Year Warranty)              |         |
|       | Ultra Violet                                                   | \$10.00 |
|       | Multi-Focal Wider Than Standard                                | \$12.00 |
|       | Tints                                                          | \$5.00  |
| 60000 | Scratch Coat Both Sides                                        | \$5.00  |
|       | Progressive Lens:                                              |         |
|       | Other Progressive Lenses (Varilux Comfort, Natural, Short Fit) | \$75.00 |
|       | Frame Selections:                                              |         |
|       | Premiere Collection                                            | \$25.00 |
|       | Trendsetter Collection                                         | \$30.00 |
|       | Exclusive Collection                                           | \$35.00 |
|       | Titanium Collection                                            | \$50.00 |
| . 4   | Replacement Parts:                                             |         |
|       | Safety Frame (Shown on Back)                                   | \$45.00 |
|       | Lenses                                                         |         |
|       | Sideshield - Permanent                                         |         |
|       | Sideshield - Clip On                                           | \$2.50  |
|       |                                                                |         |