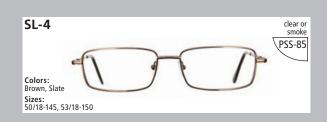

Soft Case Safety Frames
Shipping (First Class Mail) Shown On Back

## **Up Grade Prices (Add to Package Price)**

|       | Lens Options:                                                  |         |
|-------|----------------------------------------------------------------|---------|
|       | Transitions                                                    | \$50.00 |
|       | Double Segments                                                | \$50.00 |
|       | Trivex                                                         | \$40.00 |
|       | Standard Anti-Reflection Coating                               | \$35.00 |
|       | Premium Anti-Reflection Coating (1 Year Warranty)              |         |
|       | Ultra Violet                                                   | \$10.00 |
|       | Multi-Focal Wider Than Standard                                | \$12.00 |
|       | Tints                                                          | \$5.00  |
| 60000 | Scratch Coat Both Sides                                        | \$5.00  |
|       | Progressive Lens:                                              |         |
|       | Other Progressive Lenses (Varilux Comfort, Natural, Short Fit) | \$75.00 |
|       | Frame Selections:                                              |         |
|       | Premiere Collection                                            | \$25.00 |
|       | Trendsetter Collection                                         | \$30.00 |
|       | Exclusive Collection                                           | \$35.00 |
|       | Titanium Collection                                            | \$50.00 |
| . 4   | Replacement Parts:                                             |         |
|       | Safety Frame (Shown on Back)                                   | \$45.00 |
|       | Lenses                                                         |         |
|       | Sideshield - Permanent                                         |         |
|       | Sideshield - Clip On                                           | \$2.50  |
|       |                                                                |         |