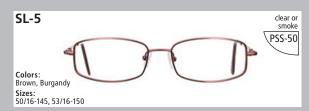

Soft Case Safety Frames
Shipping (First Class Mail) Shown On Back

## **Up Grade Prices (Add to Package Price)**

|       | Lens Options:                                                  |         |
|-------|----------------------------------------------------------------|---------|
|       | Transitions                                                    | \$50.00 |
|       | Double Segments                                                | \$50.00 |
|       | Trivex                                                         | \$40.00 |
|       | Standard Anti-Reflection Coating                               | \$35.00 |
|       | Premium Anti-Reflection Coating (1 Year Warranty)              |         |
|       | Ultra Violet                                                   | \$10.00 |
|       | Multi-Focal Wider Than Standard                                | \$12.00 |
|       | Tints                                                          | \$5.00  |
| 60000 | Scratch Coat Both Sides                                        | \$5.00  |
|       | Progressive Lens:                                              |         |
|       | Other Progressive Lenses (Varilux Comfort, Natural, Short Fit) | \$75.00 |
|       | Frame Selections:                                              |         |
|       | Premiere Collection                                            | \$25.00 |
|       | Trendsetter Collection                                         | \$30.00 |
|       | Exclusive Collection                                           | \$35.00 |
|       | Titanium Collection                                            | \$50.00 |
| . 4   | Replacement Parts:                                             |         |
|       | Safety Frame (Shown on Back)                                   | \$45.00 |
|       | Lenses                                                         |         |
|       | Sideshield - Permanent                                         |         |
|       | Sideshield - Clip On                                           | \$2.50  |
|       |                                                                |         |