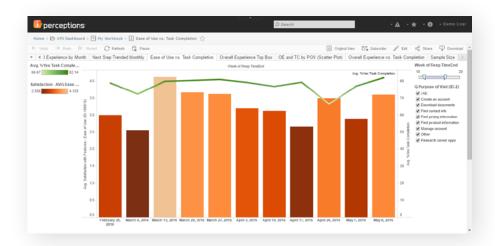

#### **ADVANCED ANALYSIS**

Set up your own charts to obtain the insights most relevant to you. You can create crosstabs, nested tables and trended analysis using any and all the questions in your iPerceptions research.

# FLEXIBLE DATA VISUALIZATION

Build reports from 24 different chart types and use custom colors to match your branding.