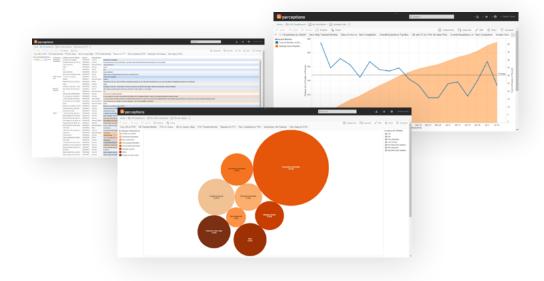

# FLEXIBLE DATA VISUALIZATION

Build reports from 24 different chart types and use custom colors to match your branding.