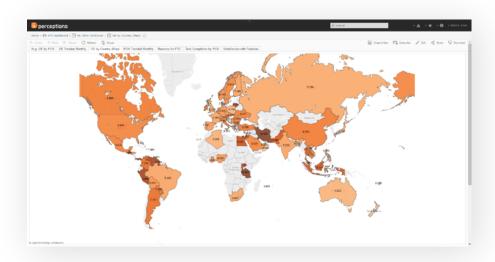

# FLEXIBLE DATA VISUALIZATION

Build reports from 24 different chart types and use custom colors to match your branding.