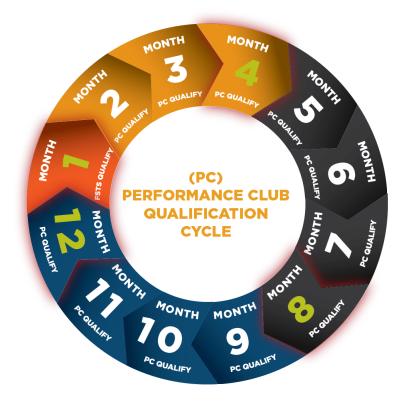

### INCENTIVES

Fast Start qualification is not only your jump start to your LegalShield career but also your first month of qualifying for the Performance Club.

Continue earning 5 points each month

- Month 1 Fast Start Qualify\* Month 4 - Special Recognition\* Month 8 - \$150 One-Time Bonus\*
- Month 12 \$300 Monthly Bonus\*

\*See Performance Club brochure for all details and requirements.

39