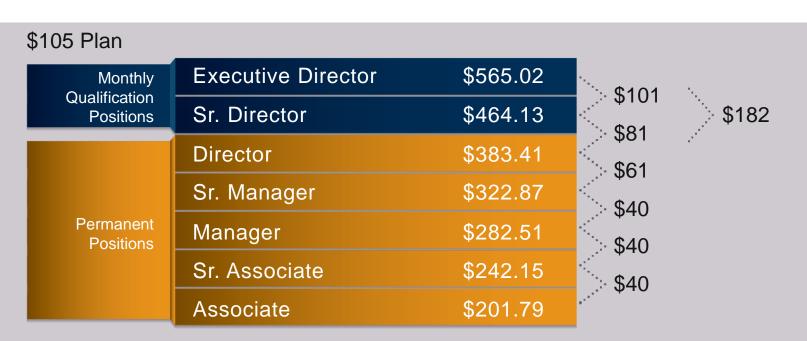

### **SMALLBIZ 50**

| Sales Title Personal Sales Volume/Counters |        |          |
|--------------------------------------------|--------|----------|
| Executive Director                         | 50/mo. | \$565.02 |
| Sr. Director                               | 25/mo. | \$464.13 |
| Director                                   | 100    | \$383.41 |
| Sr. Manager                                | 50     | \$322.87 |
| Manager                                    | 15     | \$282.51 |
| Sr. Associate                              | 7      | \$242.15 |
| Associate                                  |        | \$201.79 |

\$105/mo. 2 Counters

44.8%

36.8%

30.4%

25.6%

22.4%

19.2%

16.0%