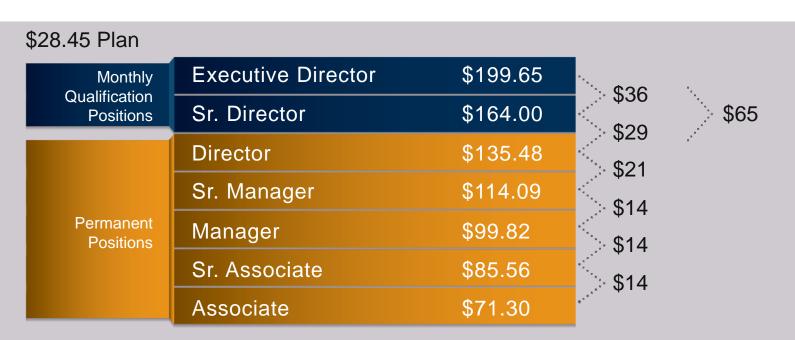

### **GROUP LEGAL PLAN + IDSHIELD CANADA (FAMILY)**

| Sales Title Personal Sales Vo | olume/Counters |          |       |             |
|-------------------------------|----------------|----------|-------|-------------|
| Executive Director            | 50/mo.         | \$199.65 | 58.4% |             |
| Sr. Director                  | 25/mo.         | \$164.00 | 48.0% |             |
| Director                      | 100            | \$135.48 | 39.6% | \$28.45/mo. |
| Sr. Manager                   | 50             | \$114.09 | 33.4% |             |
| Manager                       | 15             | \$99.82  | 29.2% | 1 Counter   |
| Sr. Associate                 | 7              | \$85.56  | 25.0% |             |
| Associate                     |                | \$71.30  | 20.8% |             |