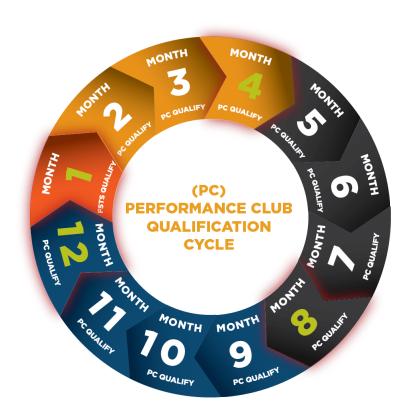

#### **INCENTIVES**

Fast Start qualification is not only your jump start to your LegalShield career but also your first month of qualifying for the Performance Club.

Continue earning 5 points each month

Month 1 - Fast Start Qualify\*

Month 4 - Special Recognition\*

Month 8 - \$150 One-Time Bonus\*

Month 12 - \$300 Monthly Bonus\*

<sup>\*</sup>See Performance Club brochure for all details and requirements.