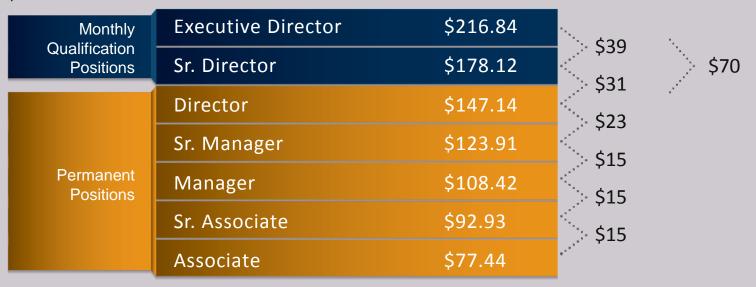

#### GROUP LEGAL PLAN + IDSHIELD (FAMILY)

| Sales Title Personal Sales Vo | lume/Counters | _        |       |                          |
|-------------------------------|---------------|----------|-------|--------------------------|
| Executive Director            | 50/mo.        | \$216.84 | 58.4% |                          |
| Sr. Director                  | 25/mo.        | \$178.12 | 48.0% |                          |
| Director                      | 100           | \$147.14 | 39.6% | \$30.90/mo.<br>1 Counter |
| Sr. Manager                   | 50            | \$123.91 | 33.4% |                          |
| Manager                       | 15            | \$108.42 | 29.2% |                          |
| Sr. Associate                 | 7             | \$92.93  | 25.0% |                          |
| Associate                     |               | \$77.44  | 20.8% |                          |