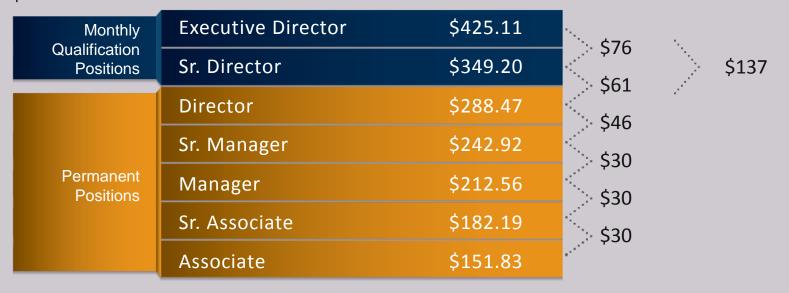

#### **BUSINESS PLAN 1-50**

| Sales Title Personal Sales Volu | me/Counters | _        |       |                        |
|---------------------------------|-------------|----------|-------|------------------------|
| Executive Director              | 50/mo.      | \$425.11 | 44.8% |                        |
| Sr. Director                    | 25/mo.      | \$349.20 | 36.8% |                        |
| Director                        | 100         | \$288.47 | 30.4% | \$79/mo.<br>2 Counters |
| Sr. Manager                     | 50          | \$242.92 | 25.6% |                        |
| Manager                         | 15          | \$212.56 | 22.4% |                        |
| Sr. Associate                   | 7           | \$182.19 | 19.2% |                        |
| Associate                       |             | \$151.83 | 16.0% |                        |