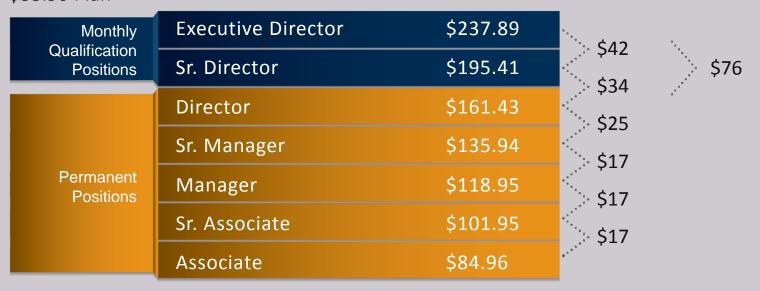

#### GROUP LEGAL PLAN + IDSHIELD (FAMILY)

| Sales Title Personal Sales Volu | ime/Counters | _        |       |             |
|---------------------------------|--------------|----------|-------|-------------|
| Executive Director              | 50/mo.       | \$237.89 | 58.4% |             |
| Sr. Director                    | 25/mo.       | \$195.41 | 48.0% |             |
| Director                        | 100          | \$161.43 | 39.6% | \$33.90/mo. |
| Sr. Manager                     | 50           | \$135.94 | 33.4% |             |
| Manager                         | 15           | \$118.95 | 29.2% | 1 Counter   |
| Sr. Associate                   | 7            | \$101.95 | 25.0% |             |
| Associate                       |              | \$84.96  | 20.8% |             |