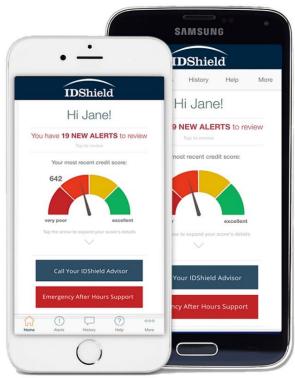

## **IDSHIELD APP FEATURES!**

- 1. Alerts
- 2. Push Notifications
- 3. Credit Score Member's most recent credit score will be displayed on home page of app
- 4. Easy Login
- 5. Monitored
- 6. View your case and call history
- 7. Updated App Design