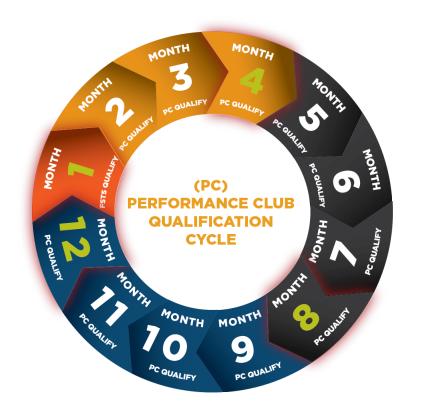

#### **INCENTIVES**

Fast Start qualification is not only your jump start to your LegalShield career but also your first month of qualifying for the Performance Club.

Continue earning 5 points each month

Month 1 - Fast Start Qualify\*

Month 4 - Special Recognition\*

Month 8 - \$150 One-Time Bonus\*

Month 12 - \$300 Monthly Bonus\*

<sup>\*</sup>See Performance Club brochure for all details and requirements.