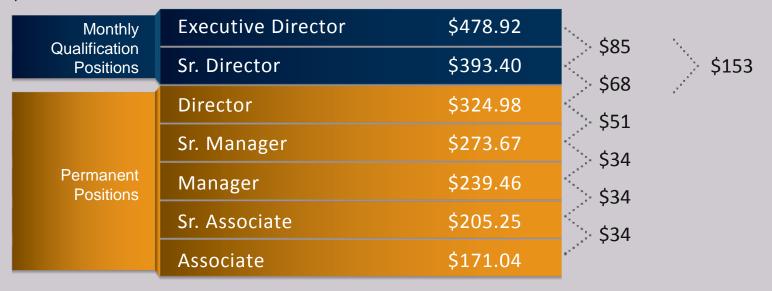

#### **SMALLBIZ 50**

| Sales Title Personal Sales Volu | me/Counters | _        |       |            |
|---------------------------------|-------------|----------|-------|------------|
| Executive Director              | 50/mo.      | \$478.92 | 44.8% |            |
| Sr. Director                    | 25/mo.      | \$393.40 | 36.8% |            |
| Director                        | 100         | \$324.98 | 30.4% | \$89/mo.   |
| Sr. Manager                     | 50          | \$273.67 | 25.6% |            |
| Manager                         | 15          | \$239.46 | 22.4% | 2 Counters |
| Sr. Associate                   | 7           | \$205.25 | 19.2% |            |
| Associate                       |             | \$171.04 | 16.0% |            |