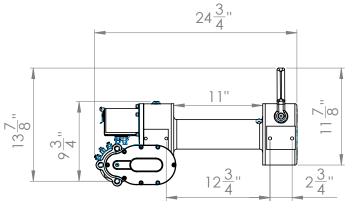

## **PRODUCT DESCRIPTION**

9,000 lb Worm Gear Electric DC Winch / 11" drum

| SPECIFICATIONS           |                     |  |
|--------------------------|---------------------|--|
| RATED LINE PULL          | 9,000 lb            |  |
| LINE SPEED               | 14 fpm              |  |
| VOLTAGE                  | 12V                 |  |
| RATIO                    | 470:1               |  |
| AMPERE                   | 60/400 amps         |  |
| MINIMUM WIRE GAUGE       | 4 gauge             |  |
| RECOMMENDED BATTERY      | 650 CCA             |  |
| MOTOR                    | 1.5 hp              |  |
| WINCH CONSTRUCTION       | Cast Metal          |  |
| GEAR TRAIN               | Worm Gear           |  |
| СLUTCH                   | Dog                 |  |
| BRAKE                    | Worm Gear           |  |
| ROTATION OF WINCH        | CCW                 |  |
| DRUM SIZE                | 3.5" x 11"          |  |
| WIRE ROPE RECOMMENDED    | 3/8" x 125'         |  |
| WINCH WEIGHT             | 92 lb               |  |
| GROSS WEIGHT             | 93 lb               |  |
| WINCH DIMENSIONS (LxWxH) | 19.25" x 8" x 13.5" |  |
| BOX DIMENSIONS (LxWxH)   | 14" x 14" x 27"     |  |