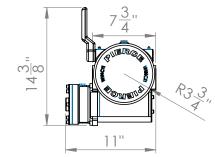

## **PRODUCT DESCRIPTION**

9,000 lb Worm Gear Electric DC Winch / 11" drum

| SPECIFICATIONS           |                     |  |
|--------------------------|---------------------|--|
| RATED LINE PULL          | 9,000 lb            |  |
| LINE SPEED               | 14 fpm              |  |
| VOLTAGE                  | 12V                 |  |
| RATIO                    | 470:1               |  |
| AMPERE                   | 60/400 amps         |  |
| MINIMUM WIRE GAUGE       | 4 gauge             |  |
| RECOMMENDED BATTERY      | 650 CCA             |  |
| MOTOR                    | 1.5 hp              |  |
| WINCH CONSTRUCTION       | Cast Metal          |  |
| GEAR TRAIN               | Worm Gear           |  |
| СLUTCH                   | Dog                 |  |
| BRAKE                    | Worm Gear           |  |
| ROTATION OF WINCH        | CCW                 |  |
| DRUM SIZE                | 3.5" x 11"          |  |
| WIRE ROPE RECOMMENDED    | 3/8" x 125'         |  |
| WINCH WEIGHT             | 92 lb               |  |
| GROSS WEIGHT             | 93 lb               |  |
| WINCH DIMENSIONS (LxWxH) | 19.25" x 8" x 13.5" |  |
| BOX DIMENSIONS (LxWxH)   | 14" x 14" x 27"     |  |