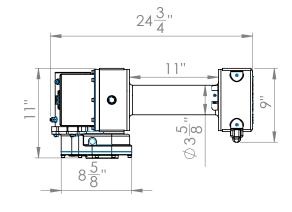

## **PRODUCT DESCRIPTION**

9,000 lb Worm Gear Electric DC Winch / 11" drum

| SPECIFICATIONS           |                     |  |
|--------------------------|---------------------|--|
| RATED LINE PULL          | 9,000 lb            |  |
| LINE SPEED               | 14 fpm              |  |
| VOLTAGE                  | 12V                 |  |
| RATIO                    | 470:1               |  |
| AMPERE                   | 60/400 amps         |  |
| MINIMUM WIRE GAUGE       | 4 gauge             |  |
| RECOMMENDED BATTERY      | 650 CCA             |  |
| MOTOR                    | 1.5 hp              |  |
| WINCH CONSTRUCTION       | Cast Metal          |  |
| GEAR TRAIN               | Worm Gear           |  |
| СLUTCH                   | Dog                 |  |
| BRAKE                    | Worm Gear           |  |
| ROTATION OF WINCH        | CCW                 |  |
| DRUM SIZE                | 3.5" x 11"          |  |
| WIRE ROPE RECOMMENDED    | 3/8" x 125'         |  |
| WINCH WEIGHT             | 92 lb               |  |
| GROSS WEIGHT             | 93 lb               |  |
| WINCH DIMENSIONS (LxWxH) | 19.25" x 8" x 13.5" |  |
| BOX DIMENSIONS (LxWxH)   | 14" x 14" x 27"     |  |