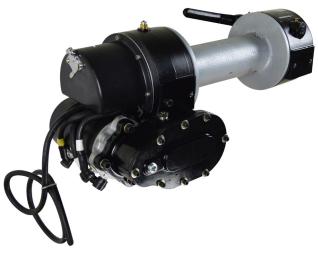

CATEGORY WINCH

PART NO. PSW654-11K

## **PRODUCT DESCRIPTION**

9,000 lb Worm Gear Electric DC Winch / 11" drum

| SPECIFICATIONS           |                     |  |
|--------------------------|---------------------|--|
| RATED LINE PULL          | 9,000 lb            |  |
| LINE SPEED               | 14 fpm              |  |
| VOLTAGE                  | 12V                 |  |
| RATIO                    | 470:1               |  |
| AMPERE                   | 60/400 amps         |  |
| MINIMUM WIRE GAUGE       | 4 gauge             |  |
| RECOMMENDED BATTERY      | 650 CCA             |  |
| MOTOR                    | 1.5 hp              |  |
| WINCH CONSTRUCTION       | Cast Metal          |  |
| GEAR TRAIN               | Worm Gear           |  |
| СLUTCH                   | Dog                 |  |
| BRAKE                    | Worm Gear           |  |
| ROTATION OF WINCH        | CCW                 |  |
| DRUM SIZE                | 3.5" x 11"          |  |
| WIRE ROPE RECOMMENDED    | 3/8" x 125'         |  |
| WINCH WEIGHT             | 92 lb               |  |
| GROSS WEIGHT             | 93 lb               |  |
| WINCH DIMENSIONS (LxWxH) | 19.25" x 8" x 13.5" |  |
| BOX DIMENSIONS (LxWxH)   | 14" x 14" x 27"     |  |