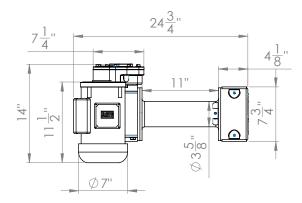

## PRODUCT DESCRIPTION

7,500 lb Worm Gear Electric AC Winch / 11" drum

| SPECIFICATIONS           |                                    |
|--------------------------|------------------------------------|
| RATED LINE PULL          | 7,500 lb                           |
| LINE SPEED               | 4 fpm                              |
| VOLTAGE                  | 110V / 220V                        |
| RATIO                    | 460:1                              |
| AMPERE                   | 17.4 amps @ 115V                   |
| MINIMUM WIRE GAUGE       | 16 gauge                           |
| MOTOR                    | 1.5 hp                             |
| WINCH CONSTRUCTION       | Cast Metal                         |
| GEAR TRAIN               | Worm Gear                          |
| CLUTCH                   | Dog                                |
| BRAKE                    | Worm Gear                          |
| ROTATION OF WINCH        | CCW                                |
| DRUM SIZE                | 3.5" x 11"                         |
| MOUNTING PATTERN         | Pre-mounted                        |
| WIRE ROPE RECOMMENDED    | 3/8" x 125'                        |
| WINCH WEIGHT             | 125 lb                             |
| GROSS WEIGHT             | 165 lb                             |
| WINCH DIMENSIONS (LxWxH) | 26" x 15" x 17.5"<br>(pre-mounted) |
| BOX DIMENSIONS (LxWxH)   | Palleted                           |