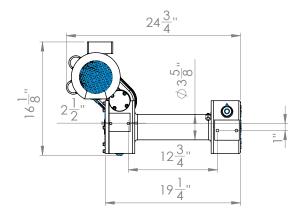

## PRODUCT DESCRIPTION

7,500 lb Worm Gear Electric AC Winch / 11" drum

| SPECIFICATIONS           |                                    |
|--------------------------|------------------------------------|
| RATED LINE PULL          | 7,500 lb                           |
| LINE SPEED               | 4 fpm                              |
| VOLTAGE                  | 110V / 220V                        |
| RATIO                    | 460:1                              |
| AMPERE                   | 17.4 amps @ 115V                   |
| MINIMUM WIRE GAUGE       | 16 gauge                           |
| MOTOR                    | 1.5 hp                             |
| WINCH CONSTRUCTION       | Cast Metal                         |
| GEAR TRAIN               | Worm Gear                          |
| CLUTCH                   | Dog                                |
| BRAKE                    | Worm Gear                          |
| ROTATION OF WINCH        | CCW                                |
| DRUM SIZE                | 3.5" x 11"                         |
| MOUNTING PATTERN         | Pre-mounted                        |
| WIRE ROPE RECOMMENDED    | 3/8" x 125'                        |
| WINCH WEIGHT             | 125 lb                             |
| GROSS WEIGHT             | 165 lb                             |
| WINCH DIMENSIONS (LxWxH) | 26" x 15" x 17.5"<br>(pre-mounted) |
| BOX DIMENSIONS (LxWxH)   | Palleted                           |