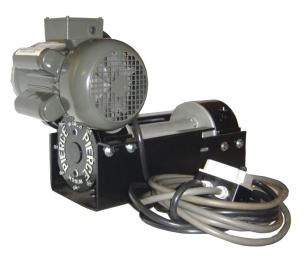

## **PSW654-11EK WINCH**

## PRODUCT DESCRIPTION

7,500 lb Worm Gear Electric AC Winch / 11" drum

| SPECIFICATIONS           |                                    |
|--------------------------|------------------------------------|
| RATED LINE PULL          | 7,500 lb                           |
| LINE SPEED               | 4 fpm                              |
| VOLTAGE                  | 110V / 220V                        |
| RATIO                    | 460:1                              |
| AMPERE                   | 17.4 amps @ 115V                   |
| MINIMUM WIRE GAUGE       | 16 gauge                           |
| MOTOR                    | 1.5 hp                             |
| WINCH CONSTRUCTION       | Cast Metal                         |
| GEAR TRAIN               | Worm Gear                          |
| CLUTCH                   | Dog                                |
| BRAKE                    | Worm Gear                          |
| ROTATION OF WINCH        | CCW                                |
| DRUM SIZE                | 3.5" x 11"                         |
| MOUNTING PATTERN         | Pre-mounted                        |
| WIRE ROPE RECOMMENDED    | 3/8" x 125'                        |
| WINCH WEIGHT             | 125 lb                             |
| GROSS WEIGHT             | 165 lb                             |
| WINCH DIMENSIONS (LxWxH) | 26" x 15" x 17.5"<br>(pre-mounted) |
| BOX DIMENSIONS (LxWxH)   | Palleted                           |