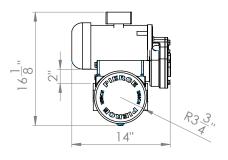

## PRODUCT DESCRIPTION

7,500 lb Worm Gear Electric AC Winch / 11" drum

| SPECIFICATIONS           |                                    |
|--------------------------|------------------------------------|
| RATED LINE PULL          | 7,500 lb                           |
| LINE SPEED               | 4 fpm                              |
| VOLTAGE                  | 110V / 220V                        |
| RATIO                    | 460:1                              |
| AMPERE                   | 17.4 amps @ 115V                   |
| MINIMUM WIRE GAUGE       | 16 gauge                           |
| MOTOR                    | 1.5 hp                             |
| WINCH CONSTRUCTION       | Cast Metal                         |
| GEAR TRAIN               | Worm Gear                          |
| CLUTCH                   | Dog                                |
| BRAKE                    | Worm Gear                          |
| ROTATION OF WINCH        | CCW                                |
| DRUM SIZE                | 3.5" x 11"                         |
| MOUNTING PATTERN         | Pre-mounted                        |
| WIRE ROPE RECOMMENDED    | 3/8" x 125'                        |
| WINCH WEIGHT             | 125 lb                             |
| GROSS WEIGHT             | 165 lb                             |
| WINCH DIMENSIONS (LxWxH) | 26" x 15" x 17.5"<br>(pre-mounted) |
| BOX DIMENSIONS (LxWxH)   | Palleted                           |