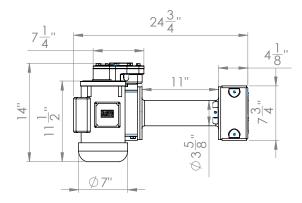

## **PRODUCT DESCRIPTION**

11,000 lb Worm Gear Electric AC Winch / 11" drum

| SPECIFICATIONS           |                                    |
|--------------------------|------------------------------------|
| RATED LINE PULL          | 11,000 lb                          |
| LINE SPEED               | 4 fpm                              |
| VOLTAGE                  | 110V / 220V                        |
| RATIO                    | 460:1                              |
| AMPERE                   | 17.4 amps @ 115V                   |
| MINIMUM WIRE GAUGE       | 16 gauge                           |
| MOTOR                    | 1.5 hp                             |
| WINCH CONSTRUCTION       | Cast Metal                         |
| GEAR TRAIN               | Worm Gear                          |
| СLUTCH                   | Dog                                |
| BRAKE                    | Worm Gear                          |
| ROTATION OF WINCH        | CCW                                |
| DRUM SIZE                | 3.5" x 11"                         |
| MOUNTING PATTERN         | Pre-mounted                        |
| WIRE ROPE RECOMMENDED    | 3/8" x 125'                        |
| WINCH WEIGHT             | 125 lb                             |
| GROSS WEIGHT             | 165 lb                             |
| WINCH DIMENSIONS (LxWxH) | 26" x 15" x 17.5"<br>(pre-mounted) |
| BOX DIMENSIONS (LxWxH)   | Palleted                           |