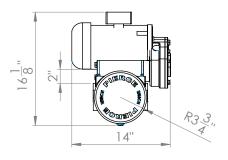

## **PRODUCT DESCRIPTION**

11,000 lb Worm Gear Electric AC Winch / 11" drum

| SPECIFICATIONS           |                                    |
|--------------------------|------------------------------------|
| RATED LINE PULL          | 11,000 lb                          |
| LINE SPEED               | 4 fpm                              |
| VOLTAGE                  | 110V / 220V                        |
| RATIO                    | 460:1                              |
| AMPERE                   | 17.4 amps @ 115V                   |
| MINIMUM WIRE GAUGE       | 16 gauge                           |
| MOTOR                    | 1.5 hp                             |
| WINCH CONSTRUCTION       | Cast Metal                         |
| GEAR TRAIN               | Worm Gear                          |
| СLUTCH                   | Dog                                |
| BRAKE                    | Worm Gear                          |
| ROTATION OF WINCH        | CCW                                |
| DRUM SIZE                | 3.5" x 11"                         |
| MOUNTING PATTERN         | Pre-mounted                        |
| WIRE ROPE RECOMMENDED    | 3/8" x 125'                        |
| WINCH WEIGHT             | 125 lb                             |
| GROSS WEIGHT             | 165 lb                             |
| WINCH DIMENSIONS (LxWxH) | 26" x 15" x 17.5"<br>(pre-mounted) |
| BOX DIMENSIONS (LxWxH)   | Palleted                           |