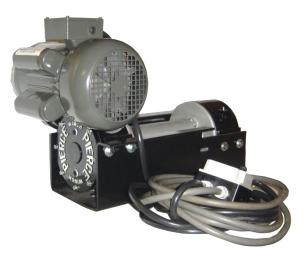

## **PRODUCT DESCRIPTION**

11,000 lb Worm Gear Electric AC Winch / 11" drum

| SPECIFICATIONS           |                                    |
|--------------------------|------------------------------------|
| RATED LINE PULL          | 11,000 lb                          |
| LINE SPEED               | 4 fpm                              |
| VOLTAGE                  | 110V / 220V                        |
| RATIO                    | 460:1                              |
| AMPERE                   | 17.4 amps @ 115V                   |
| MINIMUM WIRE GAUGE       | 16 gauge                           |
| MOTOR                    | 1.5 hp                             |
| WINCH CONSTRUCTION       | Cast Metal                         |
| GEAR TRAIN               | Worm Gear                          |
| СLUTCH                   | Dog                                |
| BRAKE                    | Worm Gear                          |
| ROTATION OF WINCH        | CCW                                |
| DRUM SIZE                | 3.5" x 11"                         |
| MOUNTING PATTERN         | Pre-mounted                        |
| WIRE ROPE RECOMMENDED    | 3/8" x 125'                        |
| WINCH WEIGHT             | 125 lb                             |
| GROSS WEIGHT             | 165 lb                             |
| WINCH DIMENSIONS (LxWxH) | 26" x 15" x 17.5"<br>(pre-mounted) |
| BOX DIMENSIONS (LxWxH)   | Palleted                           |