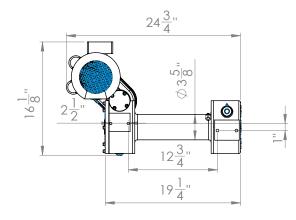

## **PRODUCT DESCRIPTION**

11,000 lb Worm Gear Electric AC Winch / 11" drum

| SPECIFICATIONS           |                                    |
|--------------------------|------------------------------------|
| RATED LINE PULL          | 11,000 lb                          |
| LINE SPEED               | 4 fpm                              |
| VOLTAGE                  | 110V / 220V                        |
| RATIO                    | 460:1                              |
| AMPERE                   | 17.4 amps @ 115V                   |
| MINIMUM WIRE GAUGE       | 16 gauge                           |
| MOTOR                    | 1.5 hp                             |
| WINCH CONSTRUCTION       | Cast Metal                         |
| GEAR TRAIN               | Worm Gear                          |
| СLUTCH                   | Dog                                |
| BRAKE                    | Worm Gear                          |
| ROTATION OF WINCH        | CCW                                |
| DRUM SIZE                | 3.5" x 11"                         |
| MOUNTING PATTERN         | Pre-mounted                        |
| WIRE ROPE RECOMMENDED    | 3/8" x 125'                        |
| WINCH WEIGHT             | 125 lb                             |
| GROSS WEIGHT             | 165 lb                             |
| WINCH DIMENSIONS (LxWxH) | 26" x 15" x 17.5"<br>(pre-mounted) |
| BOX DIMENSIONS (LxWxH)   | Palleted                           |