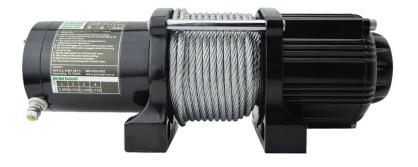

## **PS4000 WINCH**

included accessories on reverse

PULLING FOR YOU

CATEGORY

WINCH

PART NO.

PS4000

## PRODUCT DESCRIPTION

4,000 lb Self-Recovery Electric Winch

| SPECIFICATIONS           |                                           |  |  |  |
|--------------------------|-------------------------------------------|--|--|--|
| RATED LINE PULL          | 4,000 lb                                  |  |  |  |
| LINE SPEED               | 19.6 fpm                                  |  |  |  |
| VOLTAGE                  | 12 V                                      |  |  |  |
| CONTROL                  | Remote with 15' lead or handle bar switch |  |  |  |
| RATIO                    | 136:1                                     |  |  |  |
| MINIMUM WIRE GAUGE       | 4 gauge                                   |  |  |  |
| RECOMMENDED BATTERY      | 650 CCA                                   |  |  |  |
| MOTOR                    | 1.3 hp                                    |  |  |  |
| WINCH CONSTRUCTION       | Cast metal                                |  |  |  |
| GEAR TRAIN               | 3-stage planetary                         |  |  |  |
| CLUTCH                   | Sliding ring gear                         |  |  |  |
| BRAKE                    | Automatic in the drum                     |  |  |  |
| ROTATION OF WINCH        | CCW                                       |  |  |  |
| DRUM SIZE                | 2.00" x 2.90"                             |  |  |  |
| MOUNTING PATTERN         | 3.0" x 4.8"                               |  |  |  |
| WIRE ROPE RECOMMENDED    | 1/4" x 40'                                |  |  |  |
| WINCH WEIGHT             | 19 lb                                     |  |  |  |
| GROSS WEIGHT             | 31 lb                                     |  |  |  |
| WINCH DIMENSIONS (LxWxH) | 15" x 7" x 7"                             |  |  |  |
| BOX DIMENSIONS (LxWxH)   | 16.25" x 11.00" x 6.75"                   |  |  |  |