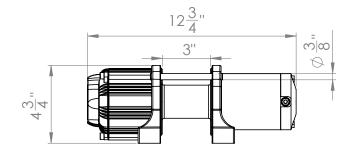

## PRODUCT DESCRIPTION

4,000 lb Self-Recovery Electric Winch

| SPECIFICATIONS           |                                           |  |  |  |
|--------------------------|-------------------------------------------|--|--|--|
| RATED LINE PULL          | 4,000 lb                                  |  |  |  |
| LINE SPEED               | 19.6 fpm                                  |  |  |  |
| VOLTAGE                  | 12 V                                      |  |  |  |
| CONTROL                  | Remote with 15' lead or handle bar switch |  |  |  |
| RATIO                    | 136:1                                     |  |  |  |
| MINIMUM WIRE GAUGE       | 4 gauge                                   |  |  |  |
| RECOMMENDED BATTERY      | 650 CCA                                   |  |  |  |
| MOTOR                    | 1.3 hp                                    |  |  |  |
| WINCH CONSTRUCTION       | Cast metal                                |  |  |  |
| GEAR TRAIN               | 3-stage planetary                         |  |  |  |
| CLUTCH                   | Sliding ring gear                         |  |  |  |
| BRAKE                    | Automatic in the drum                     |  |  |  |
| ROTATION OF WINCH        | CCW                                       |  |  |  |
| DRUM SIZE                | 2.00" x 2.90"                             |  |  |  |
| MOUNTING PATTERN         | 3.0" x 4.8"                               |  |  |  |
| WIRE ROPE RECOMMENDED    | 1/4" x 40'                                |  |  |  |
| WINCH WEIGHT             | 19 lb                                     |  |  |  |
| GROSS WEIGHT             | 31 lb                                     |  |  |  |
| WINCH DIMENSIONS (LxWxH) | 15" x 7" x 7"                             |  |  |  |
| BOX DIMENSIONS (LxWxH)   | 16.25" x 11.00" x 6.75"                   |  |  |  |