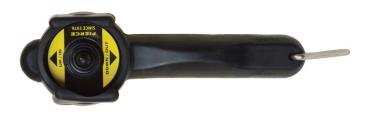

INCLUDED ACCESSORIES FOR PS4000 WINCH

**P040N PIERCE WIRED REMOTE CONTROL** 

HANDLEBAR SWITCH

SOLENOID ASSEMBLY

**ROLLER GUIDE** 