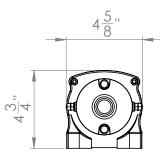

## PRODUCT DESCRIPTION

4,000 lb Self-Recovery Electric Winch

| SPECIFICATIONS           |                                           |  |  |  |
|--------------------------|-------------------------------------------|--|--|--|
| RATED LINE PULL          | 4,000 lb                                  |  |  |  |
| LINE SPEED               | 19.6 fpm                                  |  |  |  |
| VOLTAGE                  | 12 V                                      |  |  |  |
| CONTROL                  | Remote with 15' lead or handle bar switch |  |  |  |
| RATIO                    | 136:1                                     |  |  |  |
| MINIMUM WIRE GAUGE       | 4 gauge                                   |  |  |  |
| RECOMMENDED BATTERY      | 650 CCA                                   |  |  |  |
| MOTOR                    | 1.3 hp                                    |  |  |  |
| WINCH CONSTRUCTION       | Cast metal                                |  |  |  |
| GEAR TRAIN               | 3-stage planetary                         |  |  |  |
| CLUTCH                   | Sliding ring gear                         |  |  |  |
| BRAKE                    | Automatic in the drum                     |  |  |  |
| ROTATION OF WINCH        | CCW                                       |  |  |  |
| DRUM SIZE                | 2.00" x 2.90"                             |  |  |  |
| MOUNTING PATTERN         | 3.0" x 4.8"                               |  |  |  |
| WIRE ROPE RECOMMENDED    | 1/4" x 40'                                |  |  |  |
| WINCH WEIGHT             | 19 lb                                     |  |  |  |
| GROSS WEIGHT             | 31 lb                                     |  |  |  |
| WINCH DIMENSIONS (LxWxH) | 15" x 7" x 7"                             |  |  |  |
| BOX DIMENSIONS (LxWxH)   | 16.25" x 11.00" x 6.75"                   |  |  |  |