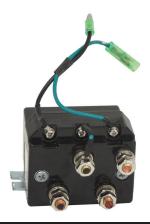

INCLUDED ACCESSORIES FOR PS4000 WINCH

**P040N PIERCE WIRED REMOTE CONTROL** 

HANDLEBAR SWITCH

SOLENOID ASSEMBLY

**ROLLER GUIDE** 