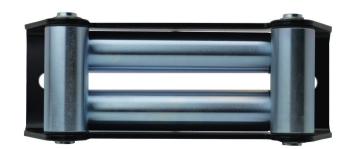

INCLUDED ACCESSORIES FOR PS4000 WINCH

**P040N PIERCE WIRED REMOTE CONTROL** 

HANDLEBAR SWITCH

SOLENOID ASSEMBLY

**ROLLER GUIDE** 