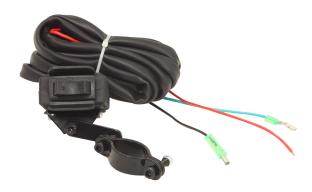

INCLUDED ACCESSORIES FOR PS4000 WINCH

**P040N PIERCE WIRED REMOTE CONTROL** 

HANDLEBAR SWITCH

SOLENOID ASSEMBLY

**ROLLER GUIDE** 