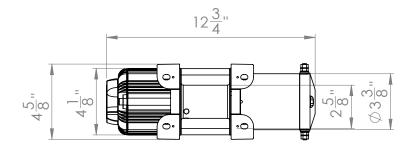

## PRODUCT DESCRIPTION

4,000 lb Self-Recovery Electric Winch

| SPECIFICATIONS           |                                           |  |  |  |
|--------------------------|-------------------------------------------|--|--|--|
| RATED LINE PULL          | 4,000 lb                                  |  |  |  |
| LINE SPEED               | 19.6 fpm                                  |  |  |  |
| VOLTAGE                  | 12 V                                      |  |  |  |
| CONTROL                  | Remote with 15' lead or handle bar switch |  |  |  |
| RATIO                    | 136:1                                     |  |  |  |
| MINIMUM WIRE GAUGE       | 4 gauge                                   |  |  |  |
| RECOMMENDED BATTERY      | 650 CCA                                   |  |  |  |
| MOTOR                    | 1.3 hp                                    |  |  |  |
| WINCH CONSTRUCTION       | Cast metal                                |  |  |  |
| GEAR TRAIN               | 3-stage planetary                         |  |  |  |
| CLUTCH                   | Sliding ring gear                         |  |  |  |
| BRAKE                    | Automatic in the drum                     |  |  |  |
| ROTATION OF WINCH        | CCW                                       |  |  |  |
| DRUM SIZE                | 2.00" x 2.90"                             |  |  |  |
| MOUNTING PATTERN         | 3.0" x 4.8"                               |  |  |  |
| WIRE ROPE RECOMMENDED    | 1/4" x 40'                                |  |  |  |
| WINCH WEIGHT             | 19 lb                                     |  |  |  |
| GROSS WEIGHT             | 31 lb                                     |  |  |  |
| WINCH DIMENSIONS (LxWxH) | 15" x 7" x 7"                             |  |  |  |
| BOX DIMENSIONS (LxWxH)   | 16.25" x 11.00" x 6.75"                   |  |  |  |