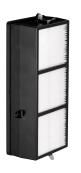

## **99.97% PURE AIR**



## **XLERATOR® HAND DRYER HEPA FILTER RETROFIT KIT**

The XLERATOR hand dryer offers a new HEPA filtration system proven to remove 99.97% of potentially present bacteria and particles at 0.3 microns from the air stream, and the only one with a washable pre-filter for reliable performance and extended filter life. XLERATOR with HEPA settles the debate about hand dryer hygiene by delivering clean, filtered, purified air as only XLERATOR can – fast and efficiently. The HEPA filtration system is now available as an optional XLERATOR feature, or can easily be retrofitted into existing units.

## XLERATOR<sup>®</sup> HAND DRYER HEPA FILTER RETROFIT KIT



#### HEPA RETROFIT KIT

PART #40525











### HEPA FILTER

PART #40520







# Part IDDescriptionPrice40525XLERATOR HEPA Filter RetroFit Kit\$15040520XLERATOR HEPA Filter Replacement\$8094HEPA Pre-Filter Replacement<br/>Metal Mesh\$25

#### **COMPONENTS/FEATURES OF HEPA FILTER RETROFIT KIT** (PART #40525)

#### HEPA Filter

Filters 99.97% of bacteria and particles at 0.3 microns from the air stream. Replacement HEPA Filters are available separately (Part #40520).

#### Vre-Filter

Corrosion resistant stainless steel mesh screen that traps large particles and protects the HEPA Filter media. The Pre-Filter is designed with an easy detaching clip system, allowing it to be removed without any tools for rinsing and cleaning of debris, and then reattached with a simple snap fit. Replacement Pre-Filters are available separately (Part