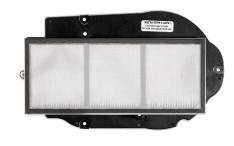

#### **COMPONENTS/FEATURES OF HEPA FILTER RETROFIT KIT** (PART #40525)

#### HEPA Filter

Filters 99.97% of bacteria and particles at 0.3 microns from the air stream. Replacement HEPA Filters are available separately (Part #40520).

#### Vre-Filter

Corrosion resistant stainless steel mesh screen that traps large particles and protects the HEPA Filter media. The Pre-Filter is designed with an easy detaching clip system, allowing it to be removed without any tools for rinsing and cleaning of debris, and then reattached with a simple snap fit. Replacement Pre-Filters are available separately (Part #94).

#### Filter Adapter

This component serves as the connecting piece between the HEPA Filter and the motor. It creates an airtight seal to the motor and the HEPA Filter using perimeter closed-cell gaskets.

#### Pre-Filter Spring Clips

Corrosion resistant clips that easily flex outward to remove the Pre-Filter for cleaning. The Pre-Filter is designed to snap easily into place. The spring clips come pre-attached to the HEPA Filter.