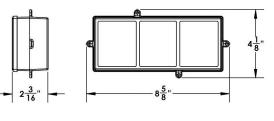

## **99.97% PURE AIR**



## **XLERATOR® HAND DRYER HEPA FILTER RETROFIT KIT**

The XLERATOR hand dryer offers a new HEPA filtration system proven to remove 99.97% of potentially present bacteria and particles at 0.3 microns from the air stream, and the only one with a washable pre-filter for reliable performance and extended filter life. XLERATOR with HEPA settles the debate about hand dryer hygiene by delivering clean, filtered, purified air as only XLERATOR can – fast and efficiently. The HEPA filtration system is now available as an optional XLERATOR feature, or can easily be retrofitted into existing units.

## XLERATOR<sup>®</sup> HAND DRYER HEPA FILTER RETROFIT KIT



#### HEPA RETROFIT KIT

PART #40525











### HEPA FILTER

PART #40520







# Part IDDescriptionPrice40525XLERATOR HEPA Filter RetroFit Kit\$15040520XLERATOR HEPA Filter Replacement\$8094HEPA Pre-Filter Replacement<br/>Metal Mesh\$25

#### **COMPONENTS/FEATURES OF HEPA FILTER RETROFIT KIT** (PART #40525)

#### HEPA Filter

Filters 99.97% of bacteria and particles at 0.3 microns from the air stream. Replacement HEPA Filters are available separately (Part #40520).

#### Vre-Filter

Corrosion resistant stainless steel mesh screen that traps large particles and protects the HEPA Filter media. The Pre-Filter is designed with an easy detaching clip system, allowing it to be removed without any tools for rinsing and cleaning of debris, and then reattached with a simple snap fit. Replacement Pre-Filters are available separately (Part #94).

#### Filter Adapter

This