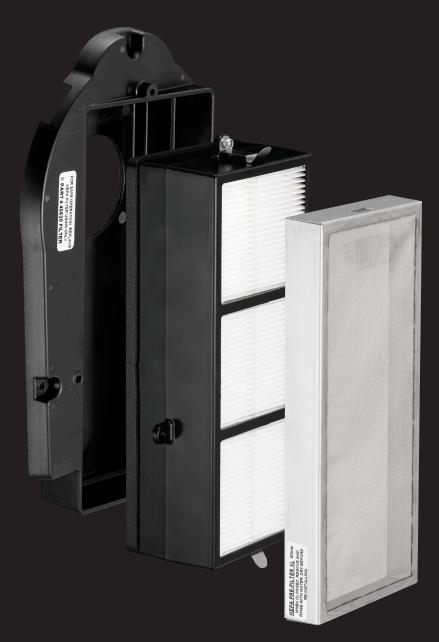

#### **COMPONENTS/FEATURES OF HEPA FILTER RETROFIT KIT** (PART #40525)

#### HEPA Filter

Filters 99.97% of bacteria and particles at 0.3 microns from the air stream. Replacement HEPA Filters are available separately (Part #40520).

#### Vre-Filter

Corrosion resistant stainless steel mesh screen that traps large particles and protects the HEPA Filter media. The Pre-Filter is designed with an easy detaching clip system, allowing it to be removed without any tools for rinsing and cleaning of debris, and then reattached with a simple snap fit. Replacement Pre-Filters are available separately (Part #94).

#### Filter Adapter

This component serves as the connecting piece between the HEPA Filter and the motor. It creates an airtight seal to the motor and the HEPA Filter using perimeter closed-cell gaskets.

#### Pre-Filter Spring Clips

Corrosion resistant clips that easily flex outward to remove the Pre-Filter for cleaning. The Pre-Filter is designed to snap easily into place. The spring clips come pre-attached to the HEPA Filter.