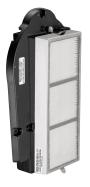

### HEPA FILTER

PART #40520

#### HEPA Filter

Filters 99.97% of bacteria and particles at 0.3 microns from the air stream. Replacement HEPA Filters are available separately (Part #40520).