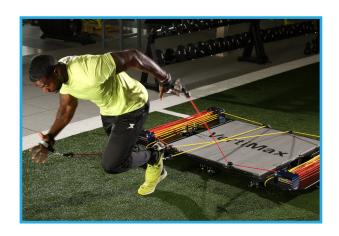

## World's Leading Speed & Vertical Jump **Training System**

The V8 and V8 EX are our leading vertical jump and speed training systems each with 8 built-in adjustable resistance bands designed for multi-point leg and arm loading. Speed training can be conducted on both models using up to 4 bands off-platform with the V8 range extending out to approximately 30 feet and the V8 EX range extending out to 60 feet.