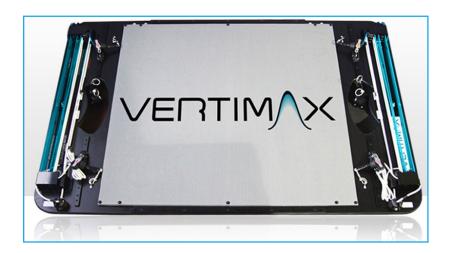

## V-SERIES [PLATFORM TRAINING SYSTEMS]

VERTIM/X

## World's Leading Speed & Vertical Jump **Training System**

The V8 and V8 EX are our leading vertical jump and speed training systems each with 8 built-in adjustable resistance bands designed for multi-point leg and arm loading. Speed training can be conducted on both models using up to 4 bands off-platform with the V8 range extending out to approximately 30 feet and the V8 EX range extending out to 60 feet.