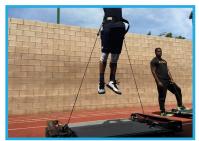

## World's Leading Speed & Vertical Jump **Training System**

The V8 and V8 EX are our leading vertical jump and speed training systems each with 8 built-in adjustable resistance bands designed for multi-point leg and arm loading. Speed training can be conducted on both models using up to 4 bands off-platform with the V8 range extending out to approximately 30 feet and the V8 EX range extending out to 60 feet.