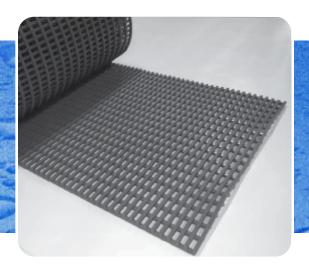

## FTR CROSSGRIP

**Product Data** 

The FTR CROSSGRIP walkway is an open grid PVC material with cross directional top ribs that provides positive traction with a slip resistant design.

## DESCRIPTION

The FTR CROSSGRIP walkway is an open grid PVC material with cross directional top ribs that provides positive traction with a slip resistant design. The walkway material is available in 2-ft wide by 9/16-in high by 33-ft long rolls.

## OVERALL HEIGHT 14mm 9/16"

These specifications are current as of the date of printing. Revisions or additions may be issued periodically. For a listing, presentation, and download of the most recent data visit.