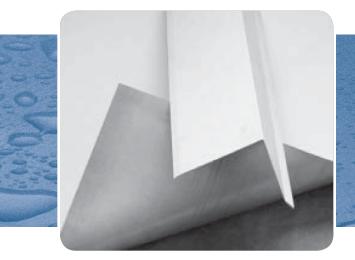

# **FiberClad Coated Metal**

**Product Data** 

FiberClad is a heat weldable, polymeric coated sheet metal flashing for use with all FiberTite Roofing Systems.

#### DESCRIPTION

The polymeric coating helps extend the monolithic nature of the membrane roofing system to the metal flashing profiles. In addition to providing a hot-air weldable surface to the metal flashing, the polymeric coating protects the steel or aluminum sheet metal from environmental elements and accents the aesthetics of the finished roof system.

FiberClad is sold only as flat sheet to allow the roofing contractor to customize individual metal profiles and is included in Seaman Corporation's Commercial Warranty for FiberTite Roofing Systems.