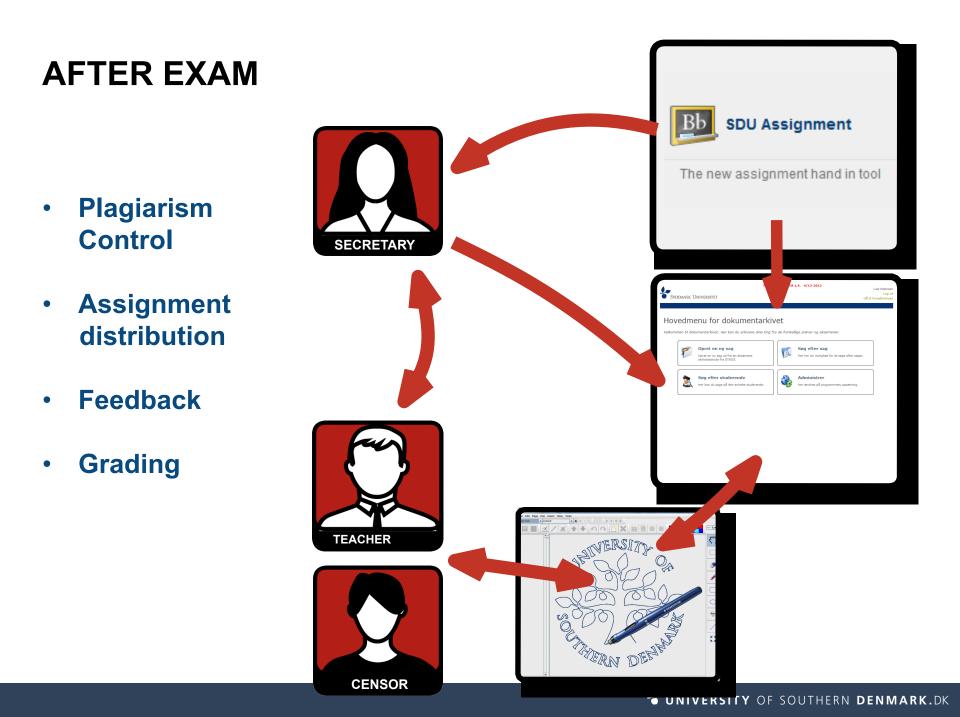

| DA 수 1발에 40 12-30<br>27-04-2015     |

#### sses

04-27 12:30:53

| ocesses:    |  |
|-------------|--|
| ationHost   |  |
| ilterHost   |  |
| rotocolHost |  |
|             |  |

#### Monitor stopped. Terminated by user.

9d041e32c4c41cfae3b3d8e4d3b2bfcaf12fe65b679&id=36145509