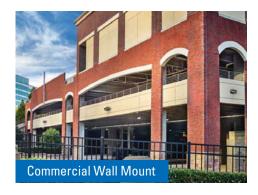

## Mount. Aim. Done.

The Night Falcon LED floodlight is built with the installer in mind. Available in several mounting configurations and weighing less than 25 pounds, this fixture provides you with design flexibility while simplifying installation. With its integral die-cast aluminum slipfitter that fits standard 2-3/8" - 3" O.D. tenon, it can be bullhorn or tenon-mounted for site lighting. The trunnion mount is ideal for facade lighting applications. Both mounting options include cast-in angle increments to facilitate accuracy of aiming.