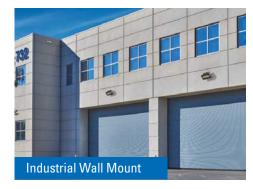

## Mount. Aim. Done.

The Night Falcon LED floodlight is built with the installer in mind. Available in several mounting configurations and weighing less than 25 pounds, this fixture provides you with design flexibility while simplifying installation. With its integral die-cast aluminum slipfitter that fits standard 2-3/8" - 3" O.D. tenon, it can be bullhorn or tenon-mounted for site lighting. The trunnion mount is ideal for facade lighting applications. Both mounting options include cast-in angle increments to facilitate accuracy of aiming.