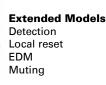

# Base or Extended

All Orion models are available as Base and Extended.

Base Models Detection Local reset EDM

"From Substation to Workstation... *We're Distribution Unleashed!"* www.pepconet.com