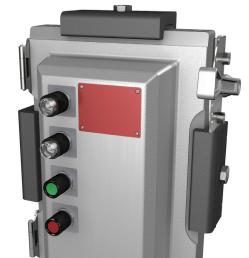

#### Easy access, lower risk and less downtime.

Creative thinking and reliable solutions. That's what you need in the world's most demanding environments, and that's what Eaton's Crouse-Hinds delivers with its new clamped EBMX explosion proof enclosures.

#### The Solution:

The clamped EBMX from Eaton's Crouse-Hinds. The world's only NEMA 7 classified enclosure to utilize clamping technology.

**Contact your Pepco Sales Rep for more information about this product.**