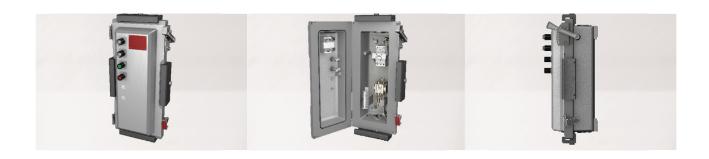

### The Challenge:

Traditional classified enclosures require a significant number of bolts designed into their covers.

#### The Solution:

The clamped EBMX from Eaton's Crouse-Hinds. The world's only NEMA 7 classified enclosure to utilize clamping technology.

**Contact your Pepco Sales Rep for more information about this product.**