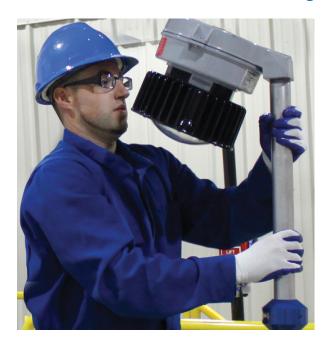

The new, patent-pending V-Spring telescoping light pole from Eaton's Crouse-Hinds business increases safety and decreases labor costs associated with lighting installation and routine maintenance.

Its innovative design allows for all work to safely take place on the platform or walkway, eliminating the need for portable ladders and fall protection equipment.

## **Application:**

- For luminaires installed on industrial walkways, platforms, stairways and conveyors where OSHA/HS regulations require fall prevention equipment
- Hard to reach or dangerous areas where safety is a big concern
- Hazardous and harsh environments subject to corrosive agents, vibration and extreme temperatures