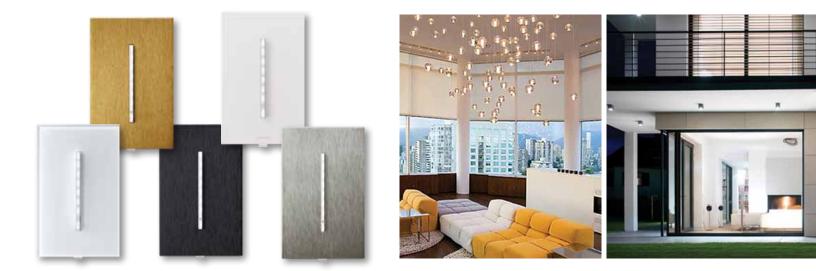

## **GRAFIK T™ Dimmer & Switch**

This simple, intuitive design and effortless operation set a new standard for lighting control—no knobs, sliders or buttons, *just touch*.

- Easy-to-use touch control is responsive • to the lightest touch and slightest motion
- Intuitive one-touch operation sets the lights • exactly where you need them
- Modern architectural design adds distinct style to any space
- Illuminated LED lightbar with softly lit white • LEDs indicates the light level
- C.L. dimmer and switch models available
- Available in a wide variety of colors and finishes, including metal and glass, to complement any décor