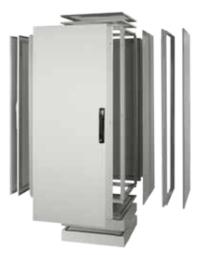

## **The Next Generation Modular Solution**

PROLINE G2 is designed to bear the advanced loads and harsh environments of industrial applications, while making the electrical enclosure easier to use and faster to populate.

PROLINE G2 raises the level of innovation, quality and value in modular electrical enclosures.

## **Key Features**

- Superior performance under load

   designed and tested for industrial environments
- Maximized usable space more room for your electronics; same footprint
- Easier and faster to load electronics - save time and money
- Built to last durable materials and quality components
- Expanded standard size options quickly get what you want with over 150 standard frame options and over 350 standard industrial package options