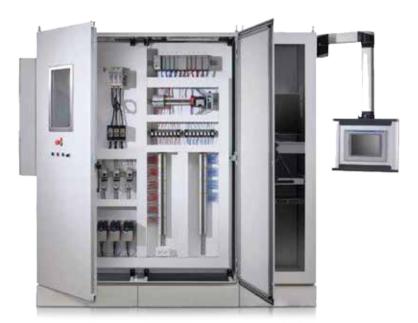

## **The Next Generation Modular Solution**

PROLINE G2 is designed to bear the advanced loads and harsh environments of industrial applications, while making the electrical enclosure easier to use and faster to populate.

PROLINE G2 raises the level of innovation, quality and value in modular electrical enclosures.

## **Key Features**

- Superior performance under load

   designed and tested for industrial environments
- Maximized usable space more room for your electronics; same footprint
- Easier and faster to load electronics - save time and money
- Built to last durable materials and quality components
- Expanded standard size options quickly get what you want with over 150 standard frame options and over 350 standard industrial package options