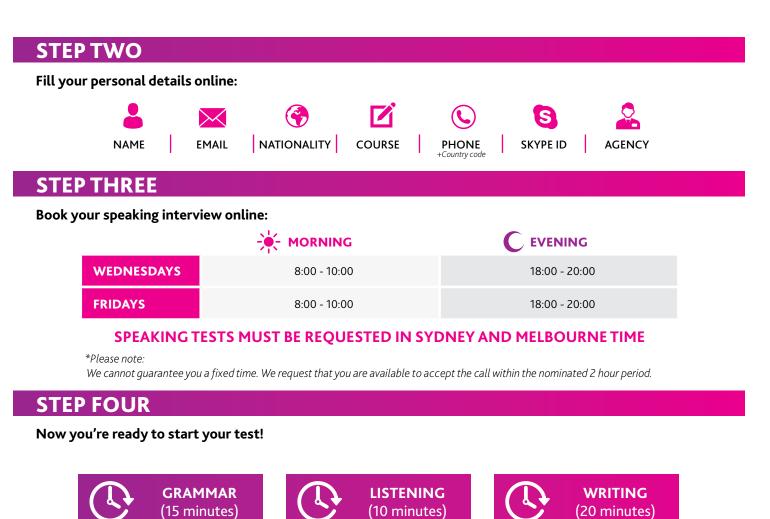

Dear potential student,

Thank you for choosing to complete the Greenwich English College online test. It's easy to use. All you need is a computer with sound, and access to the internet. The test should take about 40 minutes but if your English is good, you may finish a little earlier.

## **STEP ONE**

Click on the link:

## www.greenwichcollege.com.au/gcplacementtest

Once all parts of your test have been completed, including your speaking interview, we will contact you or your agent with a recommendation.

If you have any questions, please contact us on info@greenwichcollege.com.au and we will be only too happy to assist.