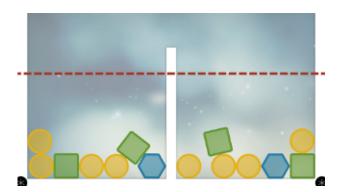

# Wong

Fun multi-user twist to the classic arcade game.

## Zong

Zong is a fun twist on Wong with the addition of obstacles, zones and pickups, as well as a 3/4 player option.