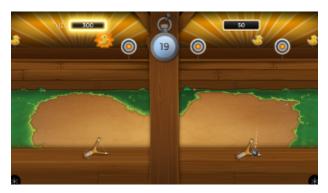

#### Bullseye

Bullseye is a shooting game. The player shoots at moving targets to score as many points as possible before the time runs out.

You can also play **Bullseye** against a friend/second player. In this mode, you use a slingshot with a pebble instead of a bow and arrow.