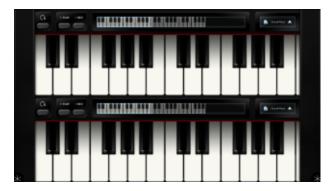

## Runway

Land the planes on the correct runway.



#### Puzzle

Entertain your target audience with personalized and branded video and picture content.



#### Stacks

Build a stable tower as fast as possible to beat your opponent.



Untangle

This mind-bending puzzle game can be played solo or with friends



**Bugs** 

Collect bugs of the same family as fast as possible to win.



# Memory

Play a classic game of Memory with your friends.



## Airhockey

Fast-paced entertaining arcade game.



# Curling

Beat your friends by nudging their stones out of the way.



# Froggy

Catch as many flies as fast as possible to get the high score.



#### **Pong**

This classic table-tennis game relies on quick hands.



#### Tap

Test your reflexes by tapping the buttons as fast as you can.



#### **Piano**

Play and record your own compositions.



#### **Drums**

Rock the drum kit to create your own sounds.



#### Snowdoku

Solve the number puzzle as fast as you can.



## Configurator

Quickly create your own personalised, branded look and feel, whitout the need to program. Easily change backkgrounds, icons, text, game settings, menu layouts and other content, to fit your personal preference.