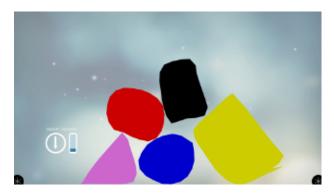

#### Stacks

Build a stable tower as fast as possible to beat your opponent.

Untangle

This mind-bending puzzle game can be played solo or with friends

**Bugs** 

Collect bugs of the same family as fast as possible to win.