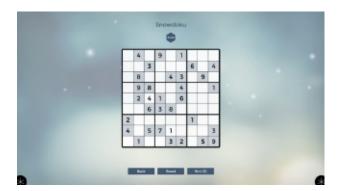

randed video and picture content.



#### Stacks

Build a stable tower as fast as possible to beat your opponent.



Untangle

This mind-bending puzzle game can be played solo or with friends



**Bugs** 

Collect bugs of the same family as fast as possible to win.



# Memory

Play a classic game of Memory with your friends.



## Airhockey

Fast-paced entertaining arcade game.



# Curling

Beat your friends by nudging their stones out of the way.



# Froggy

Catch as many flies as fast as possible to get the high score.



#### **Pong**

This classic table-tennis game relies on quick hands.



#### Tap

Test your reflexes by tapping the buttons as fast as you can.



#### **Piano**

Play and record your own compositions.



#### **Drums**

Rock the drum kit to create your own sounds.



#### Snowdoku

Solve the number puzzle as fast as you can.



## Configurator

Quickly create your own personalised, branded look and feel, whitout the need to program. Easily change backkgrounds, icons, text, game settings, menu layouts and other content, to fit your personal preference.