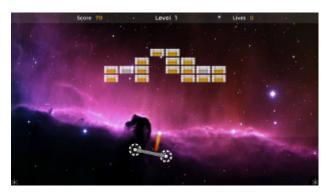

## **Deflector**

Test your reaction skills by destroying the blocks, reaching higher levels and beating the high score.