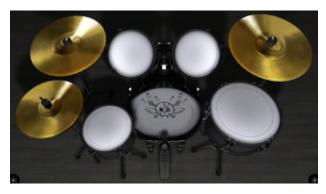

# Puzzle

Entertain your target audience with personalized and branded video and picture content.



#### Stacks

Build a stable tower as fast as possible to beat your opponent.



Untangle

This mind-bending puzzle game can be played solo or with friends



**Bugs** 

Collect bugs of the same family as fast as possible to win.



# Memory

Play a classic game of Memory with your friends.



## Airhockey

Fast-paced entertaining arcade game.



# Curling

Beat your friends by nudging their stones out of the way.



# Froggy

Catch as many flies as fast as possible to get the high score.



#### **Pong**

This classic table-tennis game relies on quick hands.



#### Tap

Test your reflexes by tapping the buttons as fast as you can.



#### **Piano**

Play and record your own compositions.



#### **Drums**

Rock the drum kit to create your own sounds.



#### Snowdoku

Solve the number puzzle as fast as you can.



## Configurator

Quickly create your own personalised, branded look and feel, whitout the need to program. Easily change backkgrounds, icons, text, game settings, menu layouts and other content, to fit your personal preference.