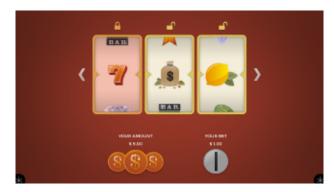

the addition of obstacles, zones and pickups, as well as a 3/4 player option.



## Labyrinth

Guide your disc from the start to the finish and compete for the best time.



#### Poo

Pool is the classic game almost everybody is familiar with.





#### Bullseye

Bullseye is a shooting game. The player shoots at moving targets to score as many points as possible before the time runs out.



You can also play **Bullseye** against a friend/second player. In this mode, you use a slingshot with a pebble instead of a bow and arrow.



#### **Pinball**

Pinball is any arcade gamers dream. Score as many points as possible. Hit the different targets with the ball using the two flippers in the bottom.

Pinball looks even more gorgeous in portrait mode, which can be activated in the Configurator.



#### Slots

Play with virtual money, spin the reels and try to win the jackpot.



# Draw

Create, save, print & email your own drawings and fun artwork.



## **Deflector**

Test your reaction skills by destroying the blocks, reaching higher levels and beating the high score.



## Gravitoy

Draw objects and control and experience the effects of the gravity playground.



## Runway

Land the planes on the correct runway.



#### Puzzle

Entertain your target audience with personalized and branded video and picture content.



#### Stacks

Build a stable tower as fast as possible to beat your opponent.



Untangle

This mind-bending puzzle game can be played solo or with friends



**Bugs** 

Collect bugs of the same family as fast as possible to win.



# Memory

Play a classic game of