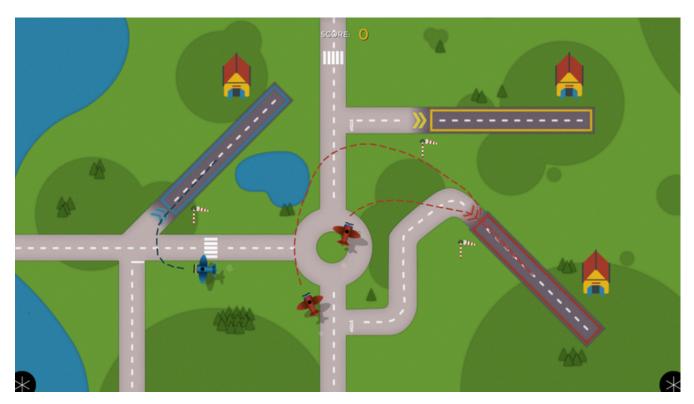

time runs out.



You can also play **Bullseye** against a friend/second player. In this mode, you use a slingshot with a pebble instead of a bow and arrow.



#### **Pinball**

Pinball is any arcade gamers dream. Score as many points as possible. Hit the different targets with the ball using the two flippers in the bottom.

Pinball looks even more gorgeous in portrait mode, which can be activated in the Configurator.



#### Slots

Play with virtual money, spin the reels and try to win the jackpot.



# Draw

Create, save, print & email your own drawings and fun artwork.



## **Deflector**

Test your reaction skills by destroying the blocks, reaching higher levels and beating the high score.



## Gravitoy

Draw objects and control and experience the effects of the gravity playground.



## Runway

Land the planes on the correct runway.



#### Puzzle

Entertain your target audience with personalized and branded video and picture content.



#### Stacks

Build a stable tower as fast as possible to beat your opponent.



Untangle

This mind-bending puzzle game can be played solo or with friends



**Bugs** 

Collect bugs of the same family as fast as possible to win.



# Memory

Play a classic game of Memory with your friends.



## Airhockey

Fast-paced entertaining arcade game.



# Curling

Beat your friends by nudging their stones out of the way.



# Froggy

Catch as many flies as fast as possible to get the high score.



#### **Pong**

This classic table-tennis game relies on quick hands.



#### Tap

Test your reflexes by tapping the buttons as fast as you can.