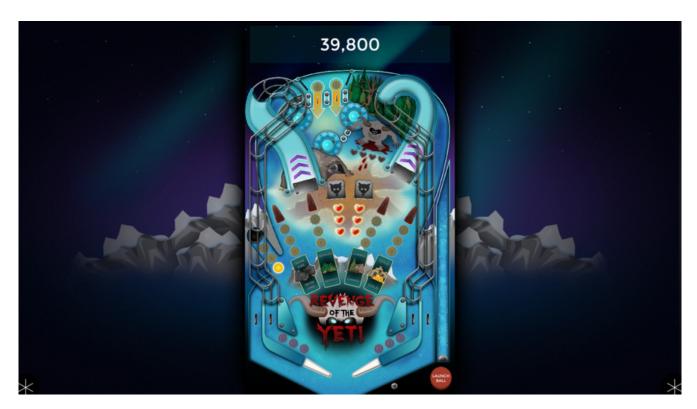

#### **Pinball**

Pinball is any arcade gamers dream. Score as many points as possible. Hit the different targets with the ball using the two flippers in the bottom.

Pinball looks even more gorgeous in portrait mode, which can be activated in the Configurator.