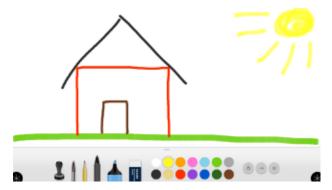

# Labyrinth

Guide your disc from the start to the finish and compete for the best time.



#### Poo

Pool is the classic game almost everybody is familiar with.





#### Bullseye

Bullseye is a shooting game. The player shoots at moving targets to score as many points as possible before the time runs out.



You can also play **Bullseye** against a friend/second player. In this mode, you use a slingshot with a pebble instead of a bow and arrow.



#### **Pinball**

Pinball is any arcade gamers dream. Score as many points as possible. Hit the different targets with the ball using the two flippers in the bottom.

Pinball looks even more gorgeous in portrait mode, which can be activated in the Configurator.



#### Slots

Play with virtual money, spin the reels and try to win the jackpot.



# Draw

Create, save, print & email your own drawings and fun artwork.



## **Deflector**

Test your reaction skills by destroying the blocks, reaching higher levels and beating the high score.



## Gravitoy

Draw objects and control and experience the effects of the gravity playground.



## Runway

Land the planes on the correct runway.



#### Puzzle

Entertain your target audience with personalized and branded video and picture content.



#### Stacks

Build a stable tower as fast as possible to beat your opponent.



Untangle

This mind-bending puzzle game can be played solo or with friends



**Bugs** 

Collect bugs of the same family as fast as possible to win.



# Memory

Play a classic game of Memory with your friends.



## Airhockey

Fast-paced entertaining arcade game.