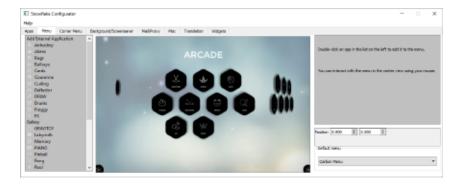

## Configurator

Quickly create your own personalised, branded look and feel, whitout the need to program. Easily change backkgrounds, icons, text, game settings, menu layouts and other content, to fit your personal preference.