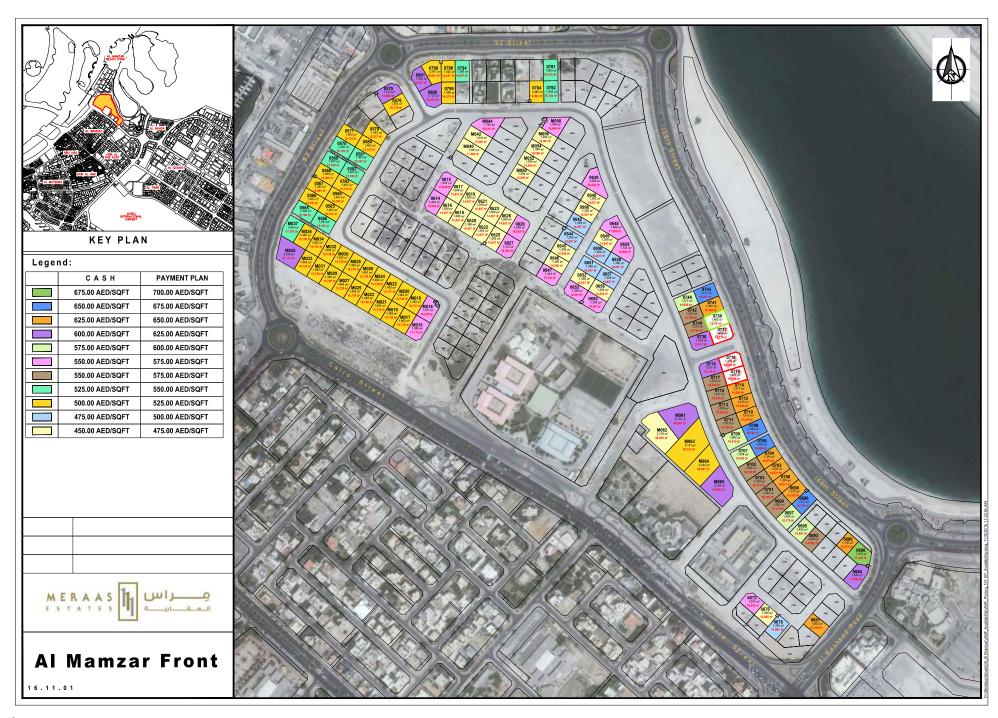

#### **Details:**

- Permitted Heights G+1
- Usage: Residential Villa
- Ownership: Freehold
- Payment options:
  - Cash
  - 6 Month Payment Plan
- No time limit to construct
- No service charge
- The development follows Dubai Municipality rules and regulations in terms of design & construction

| Al Mamzar Front | Months from Effective Date     |      |     |       |
|-----------------|--------------------------------|------|-----|-------|
|                 | 6 Months                       |      |     |       |
|                 | On or before Effective<br>Date | 3    | 6   | Total |
| Payment Plan %  | 40%                            | 30%  | 30% |       |
|                 | 4070                           | 0070 |     | 100%  |