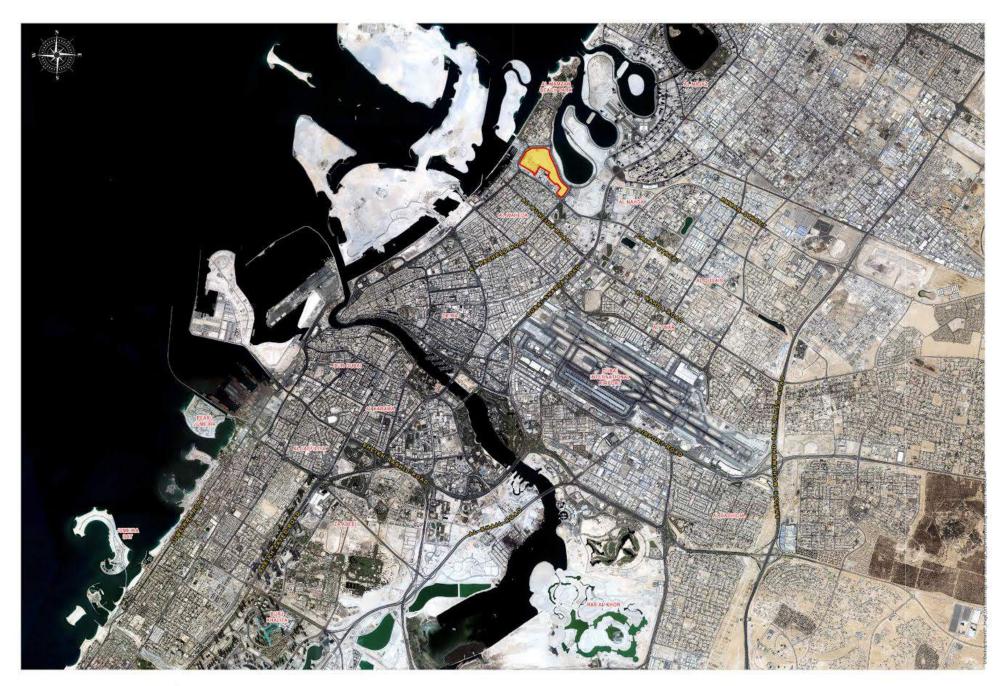

## **Al Mamzar Plots**

**Al Mamzar** is a locality in Dubai, United Arab Emirates (UAE). Al Mamzar is located in the area of Deira, in the north-east of Dubai. The locality is bordered by the Persian Gulf to the north, Al Waheda to the west, Hor Al Anz to the south and the emirate of Sharjah to the east.

The plots are in the north-east section of the locality, which is residential. Al Ittihad School, Dubai Cultural and Scientific Association, Al Gaz Mosque, Dubai Police Headquarters and Al Mamzar Park are important landmarks in the locality.

## **Al Mamzar Plots**

The plot is located close to the Al Mamzar Waterfront and the Al Mamzar Park. A quite and green community with serenity and peace in mind. The plots are located ideally connecting with Major Road systems. The location is in high demand and the plots are a rare opportunity to invest in.