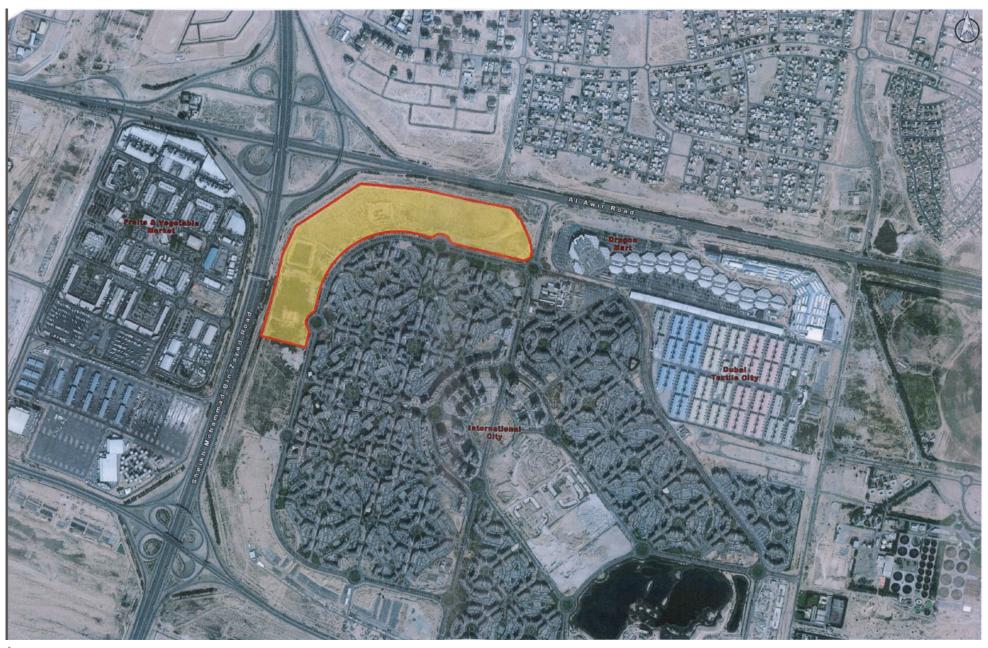

### **AL Warsan**

Located on the corner of International City, Warsan is a family-orientated neighbourhood at the intersection of Sheikh Mohammed Bin Zayed Road and Al Awir Road. The Plots available are mixed use and residential. These plots are located at very close proximity to some leisure and retail outlets and malls.

This location is a very popular residential area with high return on investments.

- Al Warsan is located at close proximity to International City, Dragon mart and Mirdiff City Centre.
- It is also situated very close to the Desert Palm Polo Club and soon to Open Dubai Safari.
- It is connected to the Sheikh Mohammad bin Zayed Road and the Al Awir Roads.

Al Warsan is an upcoming Residential area and the plots are being sold at very competitive prices.

FOR GOOGLE MAP CLICK HERE

## ON THE MAP