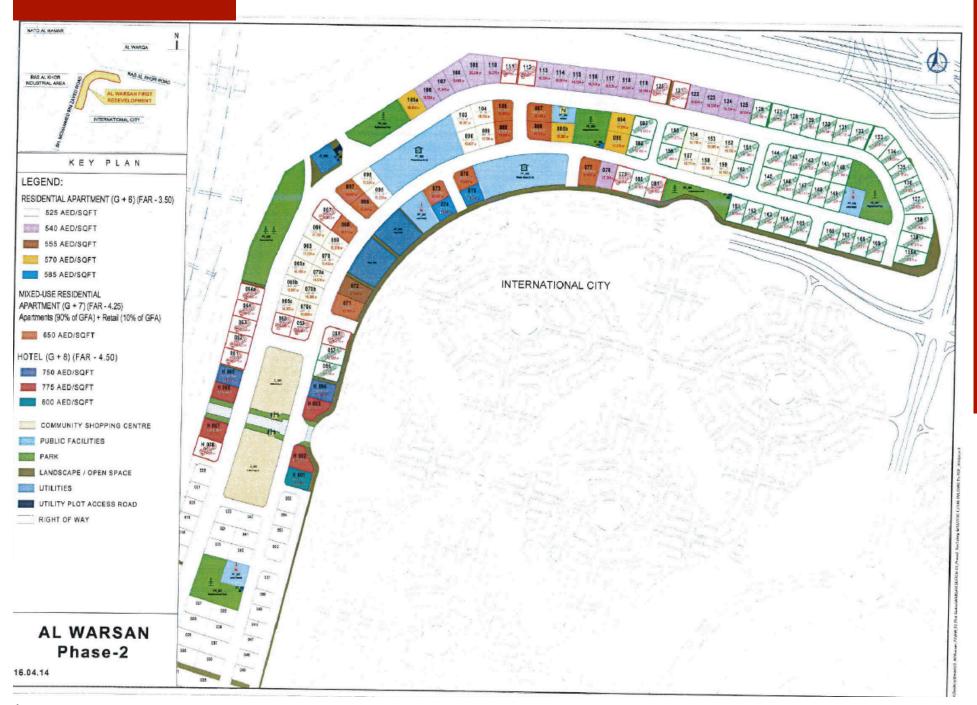

### **MASTER PLAN**

## **MASTER PLAN**

KEY PLAN

#### LEGEND:

MIXED-USE RESIDENTIAL APARMENT (G+4) (FAR - 2.85)
Apartment (85% of GFA) + Retail (15% of GFA)

542 AED/SQFT (190 AED/GFA)

527 AED/SQFT (185 AED/GFA)

513 AED/SQFT (180 AED/GFA)

499 AED/SQFT (175 AED/GFA)

RESIDENTIAL APARTMENT (G+4) (FAR - 2.50)

438 AED/SQFT (175 AED/GFA)

425 AED/SQFT (170 AED/GFA)

413 AED/SQFT (165 AED/GFA)

400 AED/SQFT (160 AED/GFA)

COMMUNITY SHOPPING CENTRE

PUBLIC FACILITIES

PARK

LANDSCAPE / OPEN SPACE

5.07.26

Call us now on 800 7887

Bay Square | Building 12 | Office 706 | Dubai, UAE Email: sales@800-property.com www.800property.ae