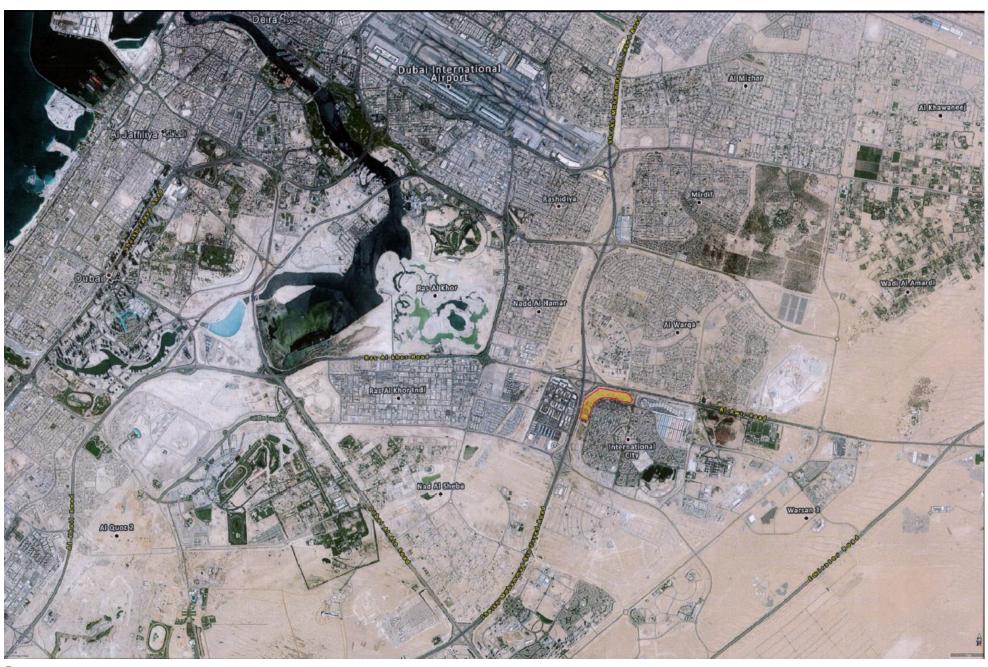

## ON THE MAP

### **AL Warsan**

Located on the corner of International City, Warsan is a family-orientated neighbourhood at the intersection of Sheikh Mohammed Bin Zayed Road and Al Awir Road. The Plots available are mixed use and residential. These plots are located at very close proximity to some leisure and retail outlets and malls.

This location is a very popular residential area with high return on investments.

- Al Warsan is located at close proximity to International City, Dragon mart and Mirdiff City Centre.
- It is also situated very close to the Desert Palm Polo Club and soon to Open Dubai Safari.
- It is connected to the Sheikh Mohammad bin Zayed Road and the Al Awir Roads.