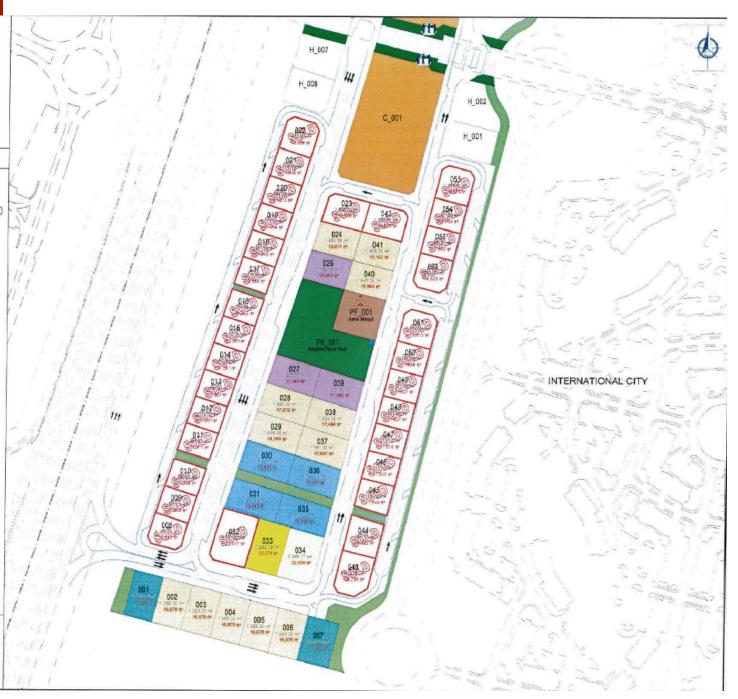

### **MASTER PLAN**

## **MASTER PLAN**

KEY PLAN

#### LEGEND:

MIXED-USE RESIDENTIAL APARMENT (G+4) (FAR - 2.85)
Apartment (85% of GFA) + Retail (15% of GFA)

542 AED/SQFT (190 AED/GFA)

527 AED/SQFT (185 AED/GFA)

513 AED/SQFT (180 AED/GFA)

499 AED/SQFT (175 AED/GFA)

RESIDENTIAL APARTMENT (G+4) (FAR - 2.50)

438 AED/SQFT (175 AED/GFA)

425 AED/SQFT (170 AED/GFA)

413 AED/SQFT (165 AED/GFA)

400 AED/SQFT (160 AED/GFA)

COMMUNITY SHOPPING CENTRE

PUBLIC FACILITIES

PARK

LANDSCAPE / OPEN SPACE

5.07.26

Call us now on 800 7887

Bay Square | Building 12 | Office 706 | Dubai, UAE Email: sales@800-property.com www.800property.ae