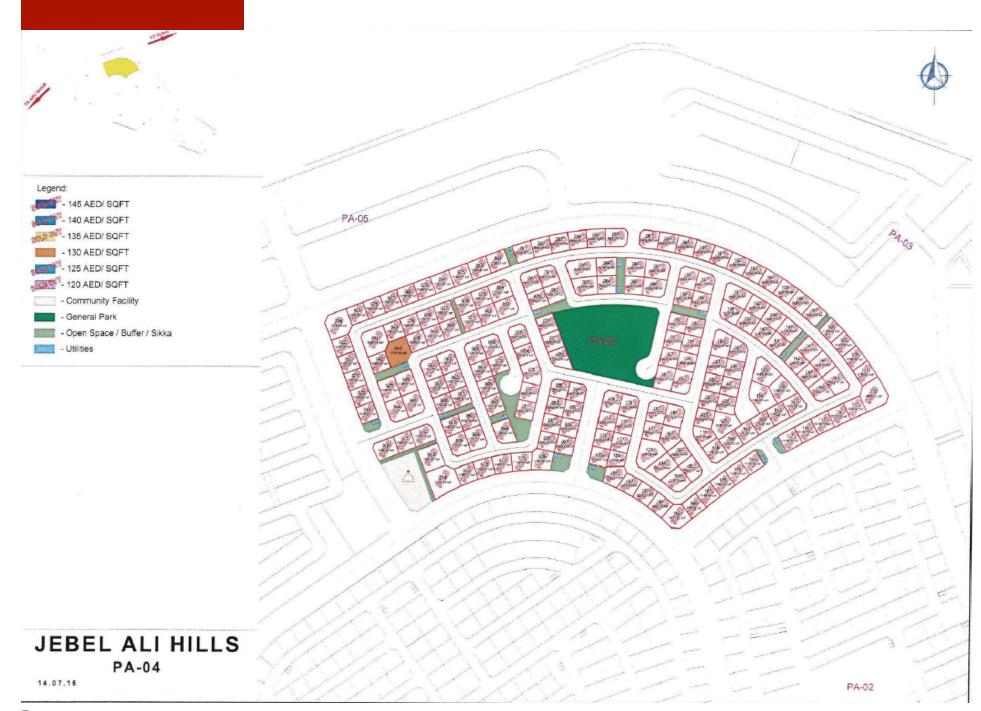

#### **PLOTS FOR VILLAS:**

PERMISSION : G+1

GROSS AREA : 10,000sq.ft. - 13,000sq.ft.

PRICE : Between 120 – 145 AED/sq.ft.

BUILT UP : 75% of the plot size

Ability to build 2 townhouses/ villas by adding AED20/sq.ft to the price.

# JEBEL ALI HILLS

14.07.23