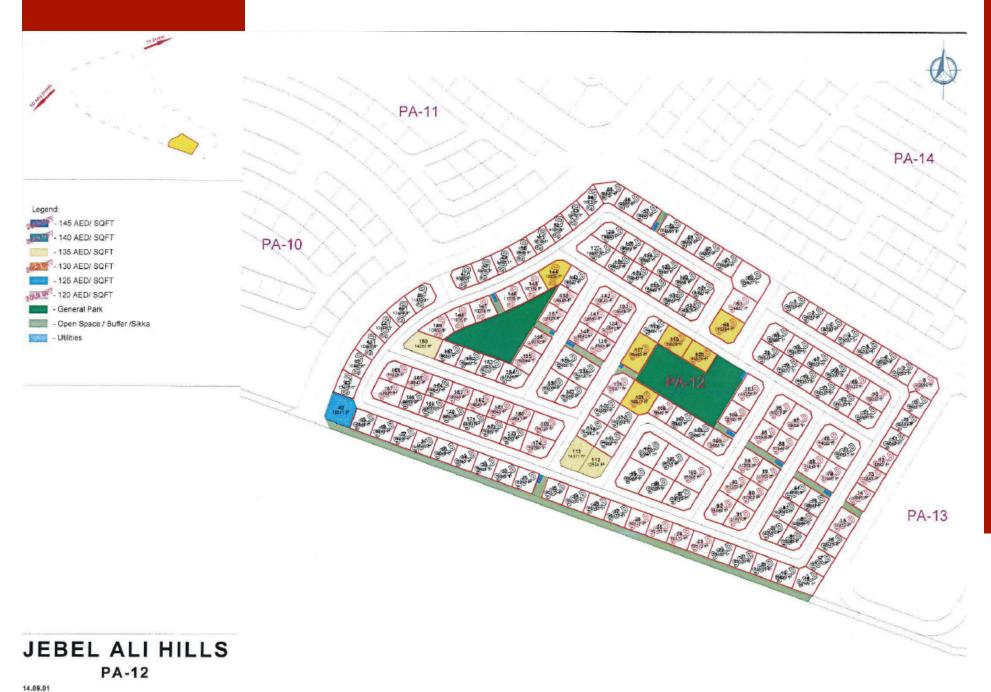

#### **PLOTS FOR VILLAS:**

PERMISSION : G+1

GROSS AREA : 10,000sq.ft. - 13,000sq.ft.

PRICE : Between 120 – 145 AED/sq.ft.

BUILT UP : 75% of the plot size

Ability to build 2 townhouses/ villas by adding AED20/sq.ft to the price.

# **PLOTS FOR VILLAS** - 145 AED/ SQFT PA-15 - Hospital - General Park - Open Space / Buffer / Sikka - Utilities JEBEL ALI HILLS **PA-11** 14.09.01

11