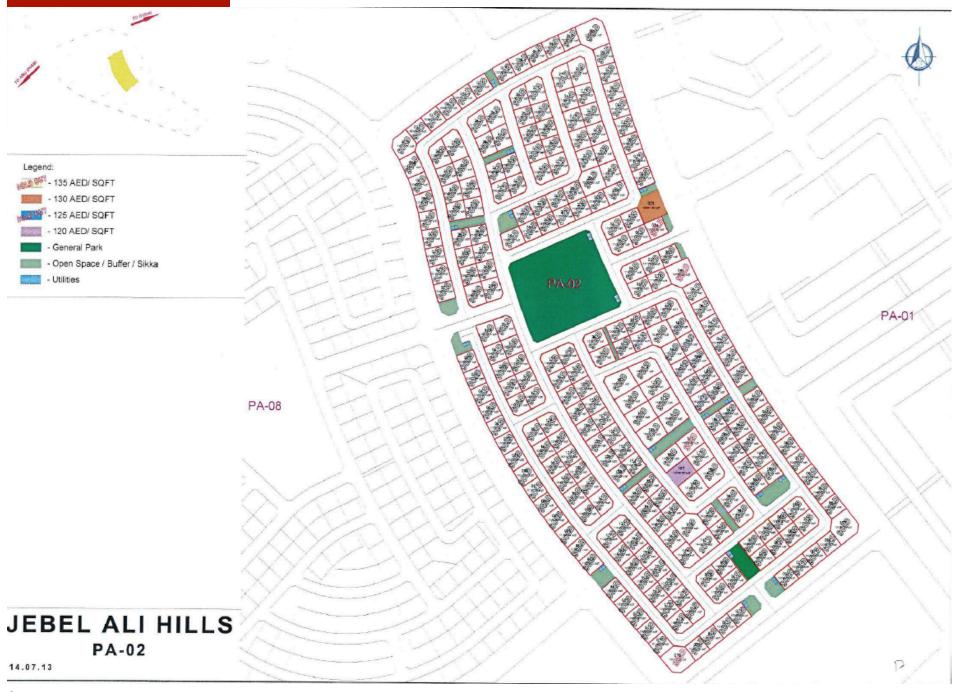

#### **PLOTS FOR VILLAS:**

PERMISSION : G+1

GROSS AREA : 10,000sq.ft. - 13,000sq.ft.

PRICE : Between 120 – 145 AED/sq.ft.

BUILT UP : 75% of the plot size

Ability to build 2 townhouses/ villas by adding AED20/sq.ft to the price.

# JEBEL ALI HILLS

14.07.23