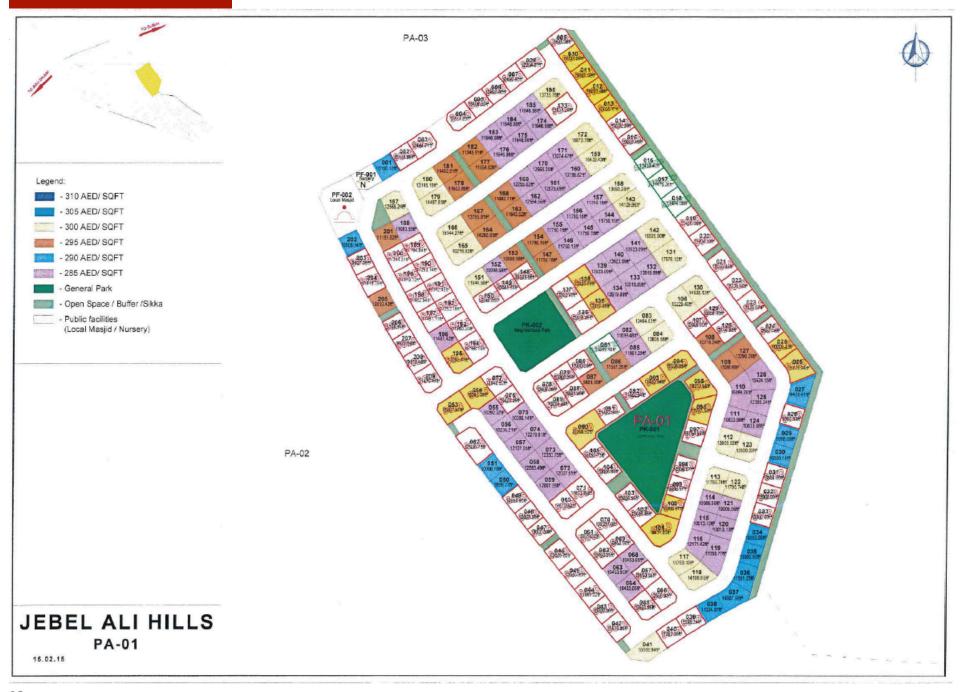

#### PLOTS FOR RESIDENTIAL BUILDINGS:

PERMISSION : G+4

GROSS AREA : 10,000sq.ft. - 20,000sq.ft.

PRICE: Between 285 – 310 AED/sq.ft.

FAR : 2.2

Upon completion, the building will be sold a Full Building, not individual apartments.

# PLOTS FOR RESIDENTIAL BUILDING