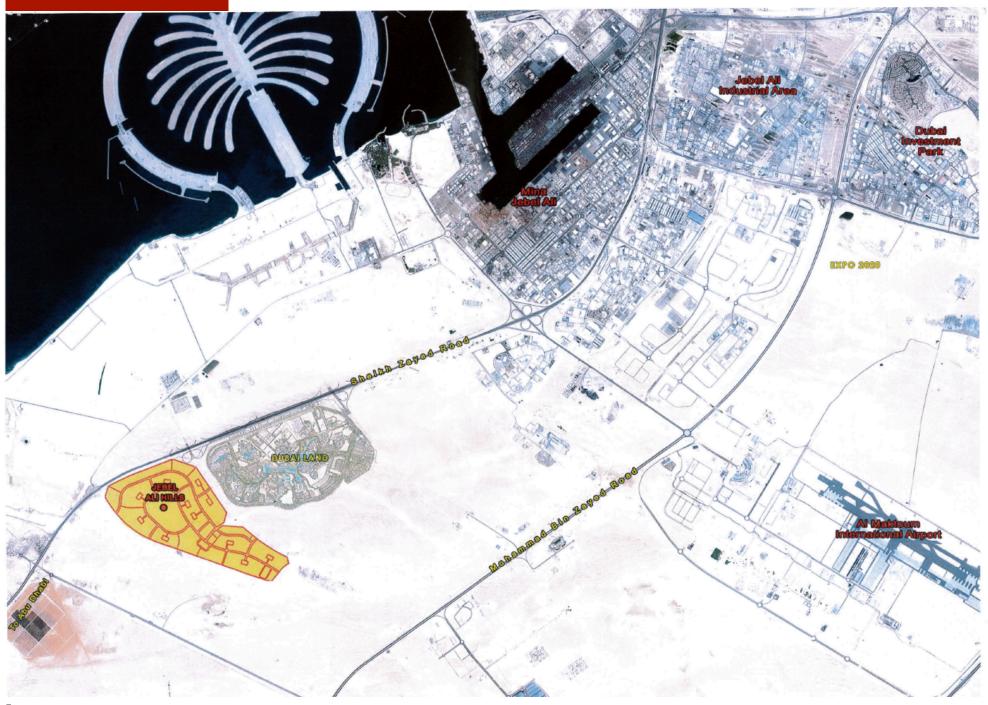

# Plots near Expo 2020 site PLOTS LOCATED IN JEBEL ALI HILLS

#### **Jebel Ali Hills**

Jebel Ali Hills is an upcoming project in Jebel Ali. It is located very close to the Expo 2020 site, the DWC Airport and Dubai Parks making it a very sought after project. The plots come in a variety of uses and are all Freehold to own.

Clinics on the First Floor.

LOCATION ADVANTAGE

FOR GOOGLE MAP CLICK HERE The Plots in Jebel Ali Hills are one of the most sought after for construction and investment. Its location is very advantageous as it is closely located to New Dubai and its attraction.

Being a fairly new project, its price is very competitive as compared to other plots in the vicinity.

- Jebel Ali Hills is located at close proximity to Palm Jebel Ali, Jebel Ali Downtown, JAFZA and Veneto.
- It is situated very close to the Dubai Parks, which will be the largest tourist attractions in Dubai.
- Public transport like the Dubai Metro, Bus Stations and Taxi are easily accessible.
- It is connected to two major highways in Dubai. The Sheikh Zayed Road and The Al Khail Road.
- It is also located very close to the Expo 2020 site and the DWC Airport.

# ON THE MAP