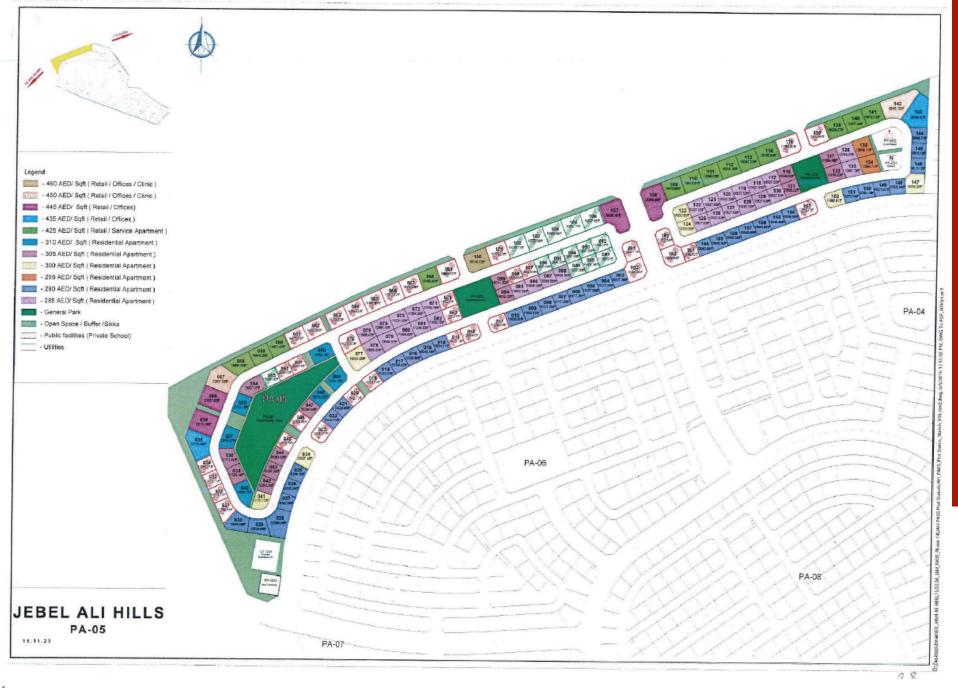

#### PLOTS FOR COMMERCIAL BUILDINGS:

PERMISSION : G+4 (Retail & Serviced Apartments)

GROSS AREA : 10,000sq.ft. – 20,000sq.ft. PRICE : Between 425 AED/sq.ft.

FAR : 2.0

Upon completion, the building will be sold a Full Building, not Units.

#### PLOTS FOR COMMERCIAL BUILDINGS:

PERMISSION : G+4 (Retail & Offices)
GROSS AREA : 10,000sq.ft. – 20,000sq.ft.

PRICE: Between 435 – 445 AED/sq.ft.

FAR : 2.0

Upon completion, the building will be sold a Full Building, not Units.

#### PLOTS FOR COMMERCIAL BUILDINGS:

PERMISSION : G+4 (Mixed-Use Retail, Offices & Clinics)

GROSS AREA : 10,000sq.ft. - 20,000sq.ft.

PRICE: Between 450 – 460 AED/sq.ft.

FAR : 2.0

Upon completion, the building will be sold a Full Building, not Units.

Clinics on the First Floor.

LOCATION ADVANTAGE

FOR GOOGLE MAP CLICK HERE The Plots in Jebel Ali Hills are one of the most sought after for construction and investment. Its location is very advantageous as it is closely located to New Dubai and its attraction.

#### PLOTS FOR MIXED-USE

KAIZEN Property Service does not warrant the accuracy, adequacy or completeness of the information presented herein and expressly disclaims liability for any errors or omissions therein. The information presented herein may include data supplied to KAIZEN Property Service by third parties. Such data may be amended or changed at any time by third parties without notice to KAIZEN Property Service. Accordingly, no warranties of any kind, implied, express or statutory are given in respect of the information.