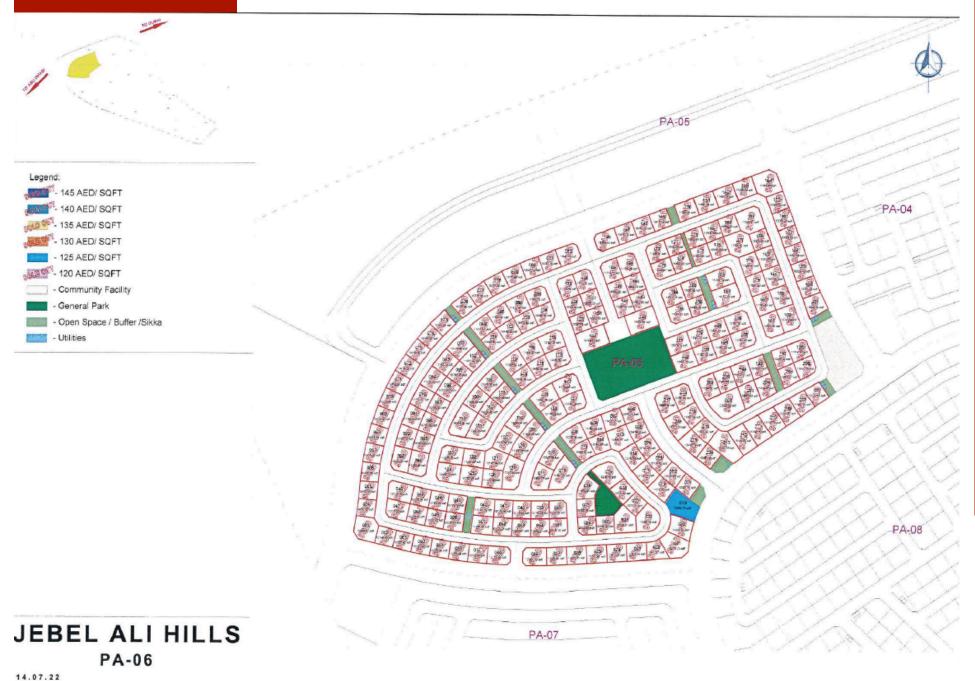

#### **PLOTS FOR VILLAS:**

PERMISSION : G+1

GROSS AREA : 10,000sq.ft. - 13,000sq.ft.

PRICE : Between 120 – 145 AED/sq.ft.

BUILT UP : 75% of the plot size

Ability to build 2 townhouses/ villas by adding AED20/sq.ft to the price.

# JEBEL ALI HILLS

14.07.23