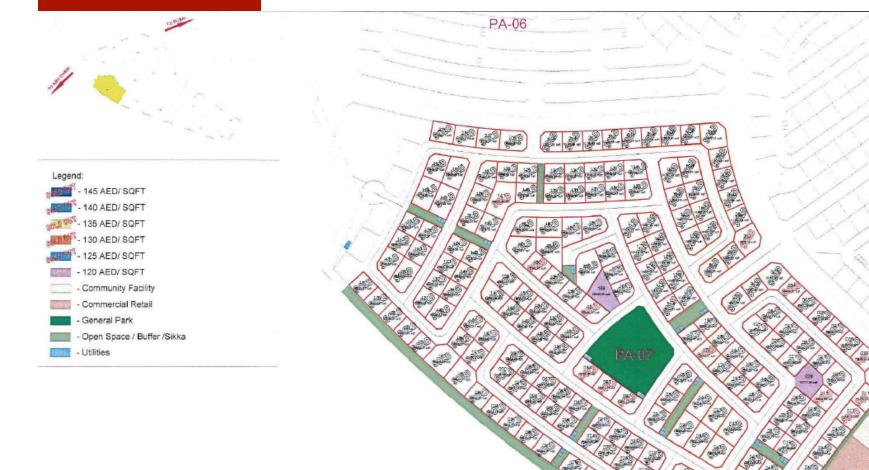

#### **PLOTS FOR VILLAS:**

PERMISSION : G+1

GROSS AREA : 10,000sq.ft. - 13,000sq.ft.

PRICE : Between 120 – 145 AED/sq.ft.

BUILT UP : 75% of the plot size

Ability to build 2 townhouses/ villas by adding AED20/sq.ft to the price.

# JEBEL ALI HILLS

14.07.23