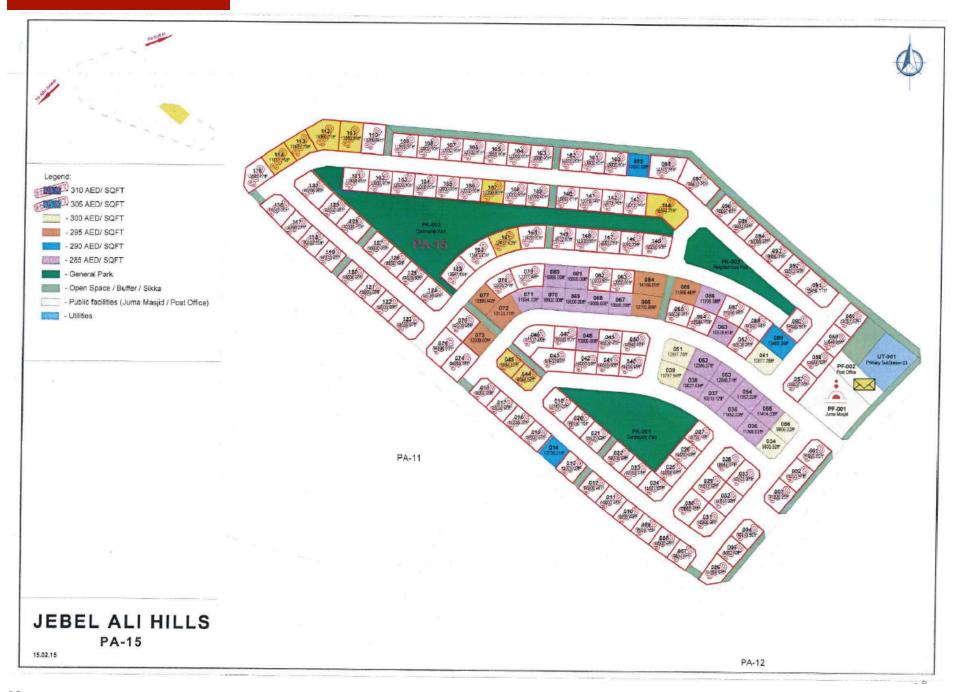

#### PLOTS FOR RESIDENTIAL BUILDINGS:

PERMISSION : G+4

GROSS AREA : 10,000sq.ft. - 20,000sq.ft.

PRICE: Between 285 – 310 AED/sq.ft.

FAR : 2.2

Upon completion, the building will be sold a Full Building, not individual apartments.

# PLOTS FOR RESIDENTIAL BUILDING