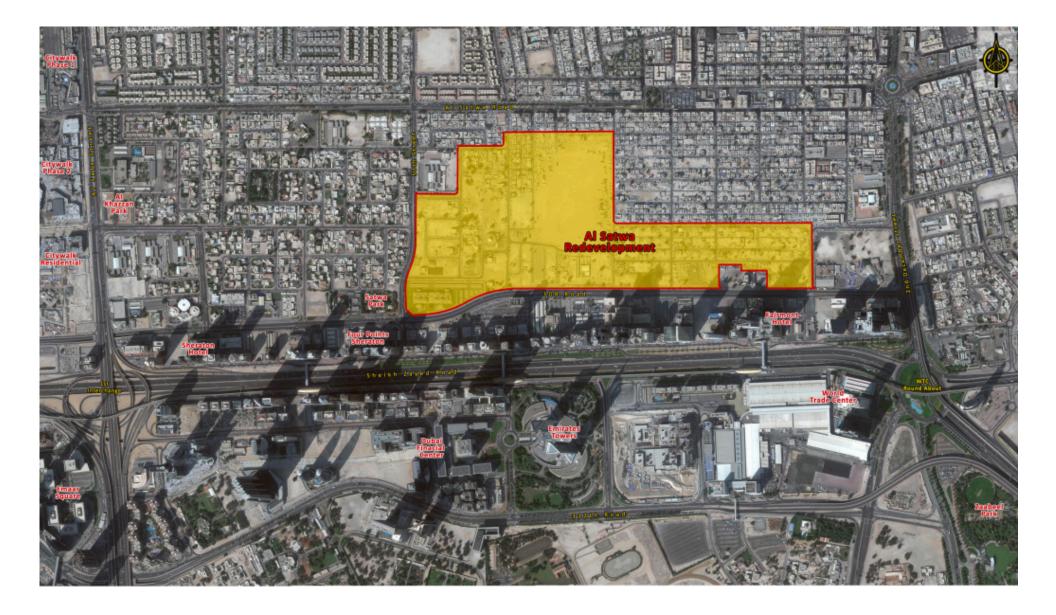

ot close proximity to major tourist attractions such as the Dubai mall, The Emaar Boulevard and the Dubai Fountains.



The Plots are surrounded by high density residential and hotel area. With rising demand of residential units in the heart of the city, Satwa redevelopment is the right option to choose. The Plots are available at low price and will yield high income.



Public transport like the Dubai Metro, Bus Stations and Taxi are easily accessible.



Sheikh Zayed Road is straight road in the heart of the city, which connects to all other areas of Dubai. This provides great accessibility to anyone living in the area.



The Jumeirah Beach is also very closely to the location, which opens up endless possibilities for entertainment and facilities.



## Location Map



## Location Map





### **Master Plan**



### Master Plan



## **Master Plan**





### **Plot Features:**

- Freehold Plots
- Payment Plan of two and a half years
- FAR of 3.5
- Early access will be provided within a year and a half
- No time limit on construction
- No service charge
- The Development follows Dubai Municipality Rules and Regulations in terms of design and construction.
- 2% DLD fees payable by the buyer (Pre-Registration applicable)





KAIZEN Property Service does not warrant the accuracy, adequacy or completeness of the information presented herein and expressly disclaims liability for any errors or omissions therein. The information presented herein may include data supplied to KAIZEN Property Service by third parties. Such data may be amended or changed at any time by third partie