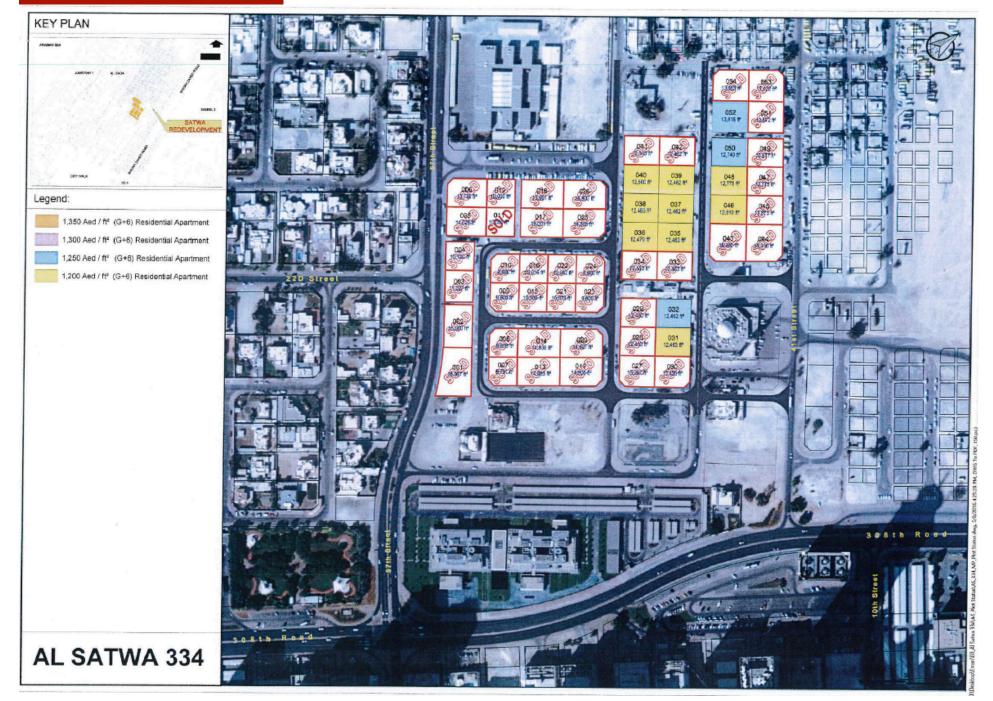

ons such as the Dubai mall, The Emaar Boulevard and the Dubai Fountains.



The Plots are surrounded by high density residential and hotel area. With rising demand of residential units in the heart of the city, Satwa redevelopment is the right option to choose. The Plots are available at low price and will yield high income.



Public transport like the Dubai Metro, Bus Stations and Taxi are easily accessible.



Sheikh Zayed Road is straight road in the heart of the city, which connects to all other areas of Dubai. This provides great accessibility to anyone living in the area.



The Jumeirah Beach is also very closely to the location, which opens up endless possibilities for entertainment and facilities.



## Location Map



## Location Map





### **Master Plan**



### Master Plan



## **Master Plan**





### **Plot Features:**

- Freehold Plots
- Payment Plan of two and a half years
- FAR of 3.5
- Early access will be provided within a year and a half
- No time limit on construction
- No service charge
- The Development follows Dubai Municipality Rules and Regulations in terms of design and construction.
- 2% DLD fees payable by the buyer (Pre-Registration applicable)





KAIZEN Property Service does not warrant the accuracy, adequacy or completeness of the information presented herein and expressly disclaims liability for any errors or omissions therein. The information presented herein may include data supplied to KAIZEN Property Service by third parties. Such data may be amended or changed at any time by third parties without notice to KAIZEN Property Service.