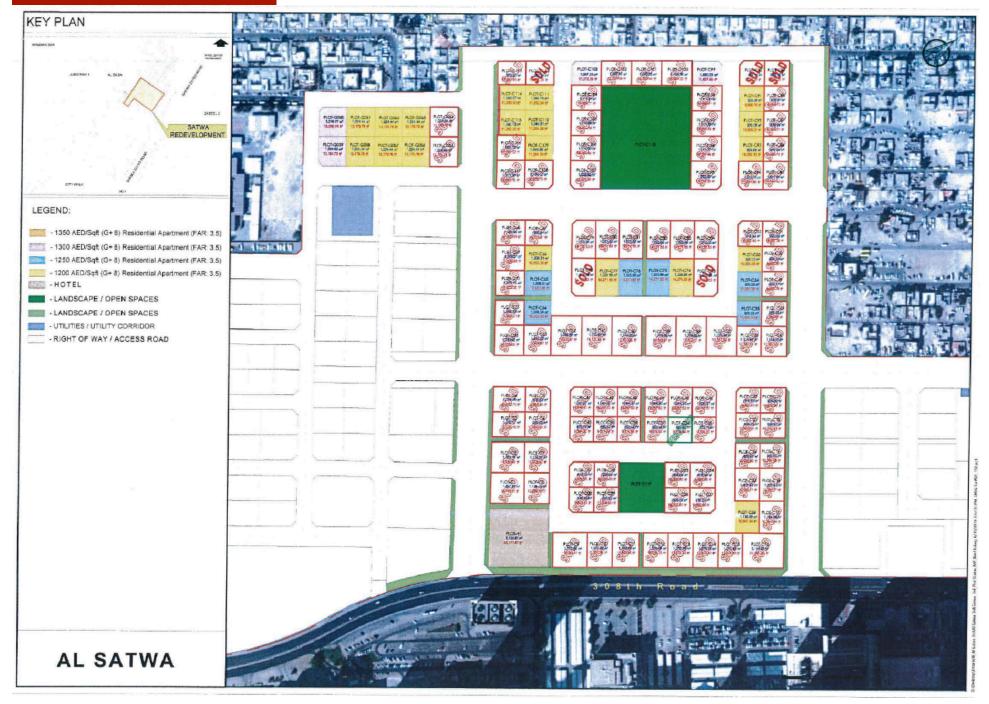

mall, The Emaar Boulevard and the Dubai Fountains.



The Plots are surrounded by high density residential and hotel area. With rising demand of residential units in the heart of the city, Satwa redevelopment is the right option to choose. The Plots are available at low price and will yield high income.



Public transport like the Dubai Metro, Bus Stations and Taxi are easily accessible.



Sheikh Zayed Road is straight road in the heart of the city, which connects to all other areas of Dubai. This provides great accessibility to anyone living in the area.



The Jumeirah Beach is also very closely to the location, which opens up endless possibilities for entertainment and facilities.



## Location Map



## Location Map





### **Master Plan**



### Master Plan



## **Master Plan**





### **Plot Features:**

- Freehold Plots
- Payment Plan of two and a half years
- FAR of 3.5
- Early access will be provided within a year and a half
- No time limit on construction
- No service charge
- The Development follows Dubai Municipality Rules and Regulations in terms of design and construction.
- 2% DLD fees payable by the buyer (Pre-Registration applicable)





KAIZEN Property Service does not warrant the accuracy, adequacy or completeness of the information presented herein and expressly disclaims liability for any errors or omissions therein. The information presented herein may include data supplied to KAIZEN Property Service by third parties. Such data may be amended or changed at any time by third parties without notice to KAIZEN Property Service. Accordingly, no warra