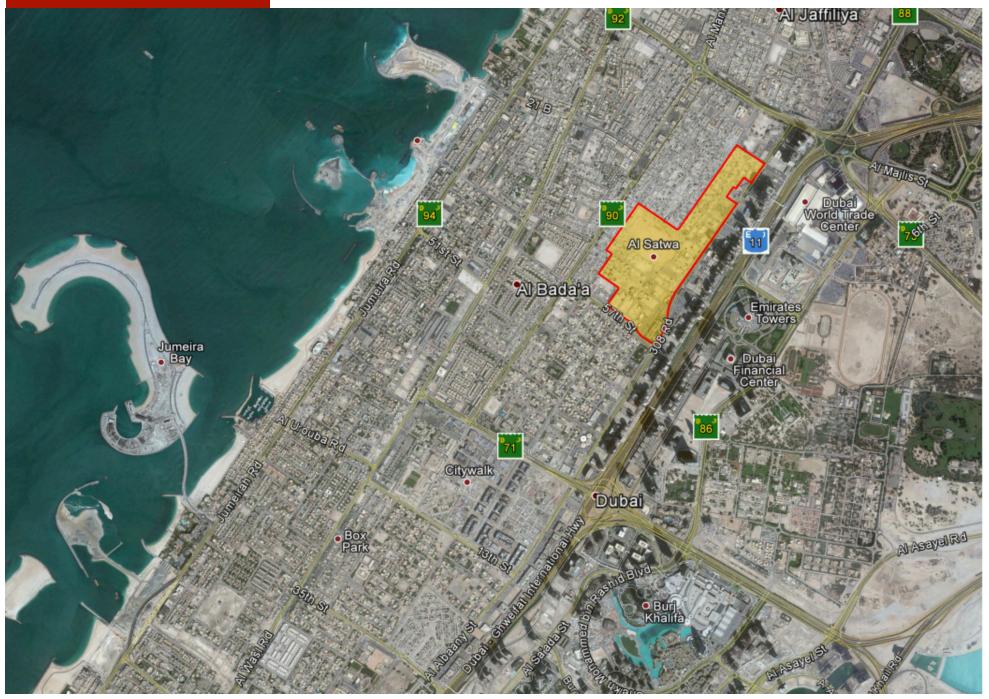

which gives the plot close proximity to major tourist attractions such as the Dubai mall, The Emaar Boulevard and the Dubai Fountains.



The Plots are surrounded by high density residential and hotel area. With rising demand of residential units in the heart of the city, Satwa redevelopment is the right option to choose. The Plots are available at low price and will yield high income.



Public transport like the Dubai Metro, Bus Stations and Taxi are easily accessible.



Sheikh Zayed Road is straight road in the heart of the city, which connects to all other areas of Dubai. This provides great accessibility to anyone living in the area.



The Jumeirah Beach is also very closely to the location, which opens up endless possibilities for entertainment and facilities.



## Location Map



## Location Map





### **Master Plan**



### Master Plan



## **Master Plan**





### **Plot Features:**

- Freehold Plots
- Payment Plan of two and a half years
- FAR of 3.5
- Early access will be provided within a year and a half
- No time limit on construction
- No service charge
- The Development follows Dubai Municipality Rules and Regulations in terms of design and construction.
- 2% DLD fees payable by the buyer (Pre-Registration applicable)





KAIZEN Property Service does not warrant the accuracy, adequacy or completeness of the information presented herein and expressly disclaims liability for any errors or omissions therein. The information presented herein may include data supplied to KAIZEN Property Service by third parties. Such data may be amended or changed at any t