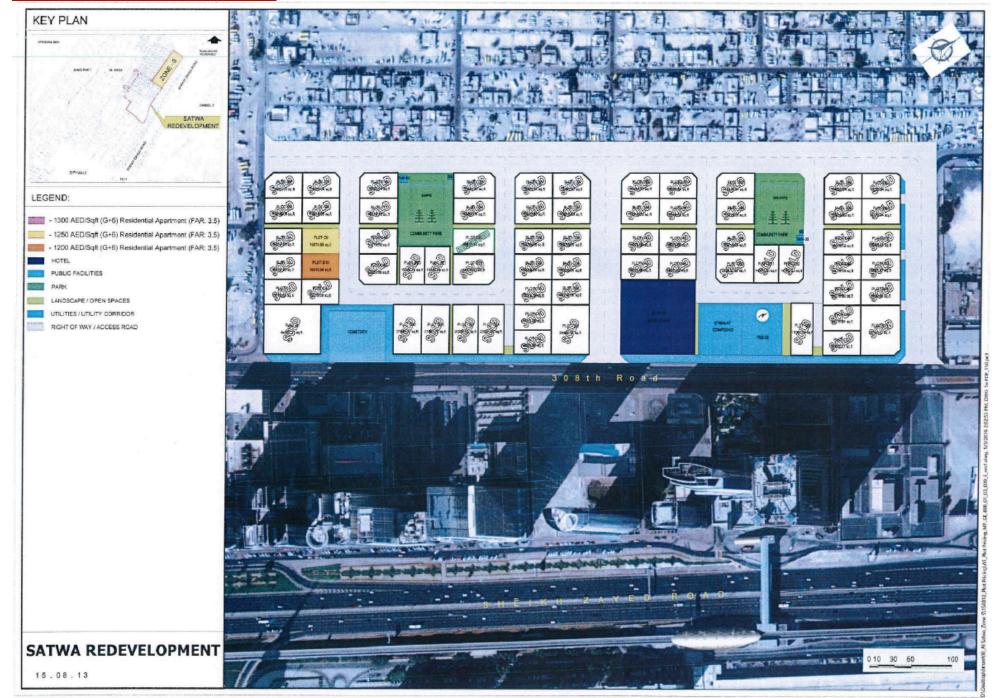

or tourist attractions such as the Dubai mall, The Emaar Boulevard and the Dubai Fountains.



The Plots are surrounded by high density residential and hotel area. With rising demand of residential units in the heart of the city, Satwa redevelopment is the right option to choose. The Plots are available at low price and will yield high income.



Public transport like the Dubai Metro, Bus Stations and Taxi are easily accessible.



Sheikh Zayed Road is straight road in the heart of the city, which connects to all other areas of Dubai. This provides great accessibility to anyone living in the area.



The Jumeirah Beach is also very closely to the location, which opens up endless possibilities for entertainment and facilities.



## Location Map



## Location Map





### **Master Plan**



### Master Plan



## **Master Plan**





### **Plot Features:**

- Freehold Plots
- Payment Plan of two and a half years
- FAR of 3.5
- Early access will be provided within a year and a half
- No time limit on construction
- No service charge
- The Development follows Dubai Municipality Rules and Regulations in terms of design and construction.
- 2% DLD fees payable by the buyer (Pre-Registration applicable)





KAIZEN Property Service does not warrant the accuracy, adequacy or completeness of the information presented herein and expressly disclaims liability for any errors or omissions therein. The information presented herein may include data supplied to KAIZEN Property Service by third parties. Such data may be amended or changed at any time by third parties without notice to KAIZE