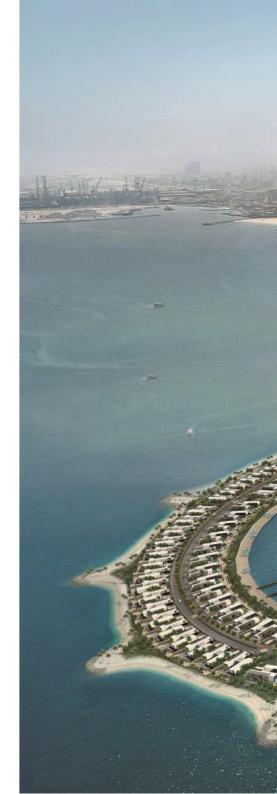

### JUMEIRAH BAY ISLAND

JBI IS A 6MILLION SQFT MIXED-USE DEVELOPMENT THAT WILL HOUSE LOW RISE MULTIFAMILY RESIDENTIAL AND VILLAS ALONG WITH A BOUTIQUE RESORT AND A MARINA

JBI BE THE HOME FOR FEW EXCLUSIVE HOME OWNERS WHO WILL HAVE THE LUXURY OF BEING ON THEIR

PRIVATE BEACH WITH GREAT VIEWS OUT TO SEA AND/OR TO DUBAI'S WORLD RENOWNED SKYLINE INCLUDING THE TALLEST BUILDING IN THE WORLD.

The Island is located in the heart of Dubai – the shoreline North of Jumeirah with direct access from Jumeirah Beach Road through a 300m long bridge that is exclusively Provided for Residences and visitors.