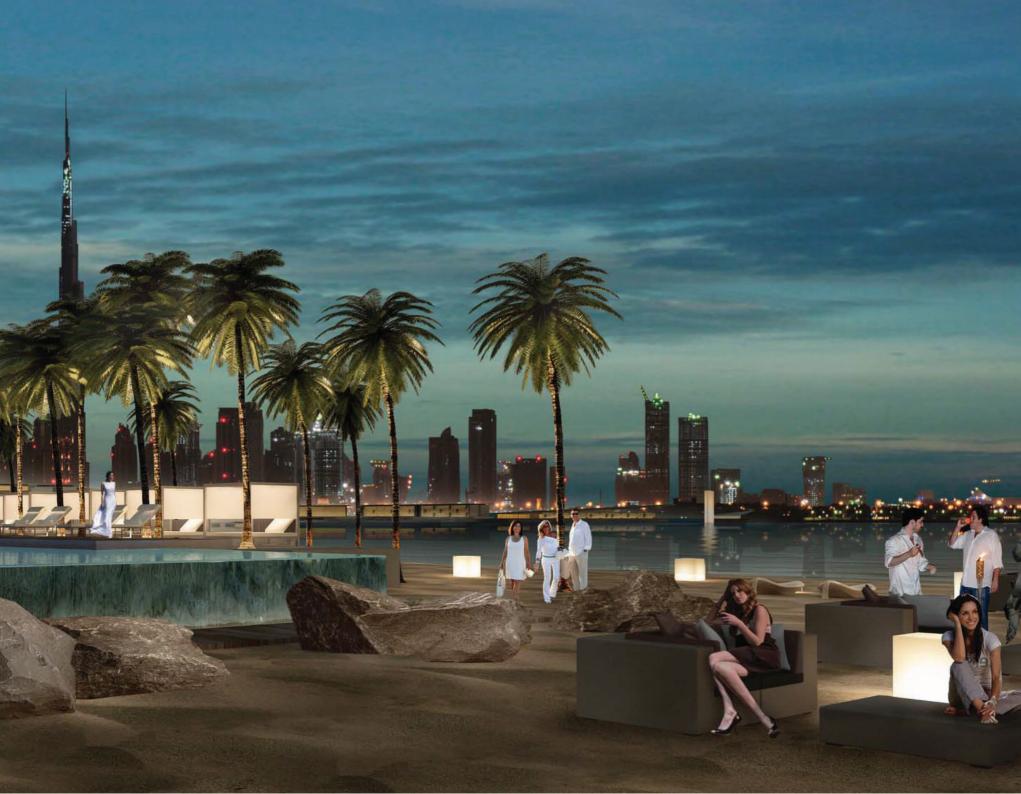

PRIVATE BEACH WITH GREAT VIEWS OUT TO SEA AND/OR TO DUBAI'S WORLD RENOWNED SKYLINE INCLUDING THE TALLEST BUILDING IN THE WORLD.

The Island is located in the heart of Dubai – the shoreline North of Jumeirah with direct access from Jumeirah Beach Road through a 300m long bridge that is exclusively Provided for Residences and visitors.

THE BEACH CLUB IS A BEACH HAVEN PROVIDING AN ARRAY OF AMAZING CUISINES AND ENTERTAINMENT, THIS HIGH-END VENUE WILL BECOME THE MOST SOUGHT-AFTER DESTINATION TO ENJOY AN AFTERNOON BITE OR AN EXQUISITE EVENING.