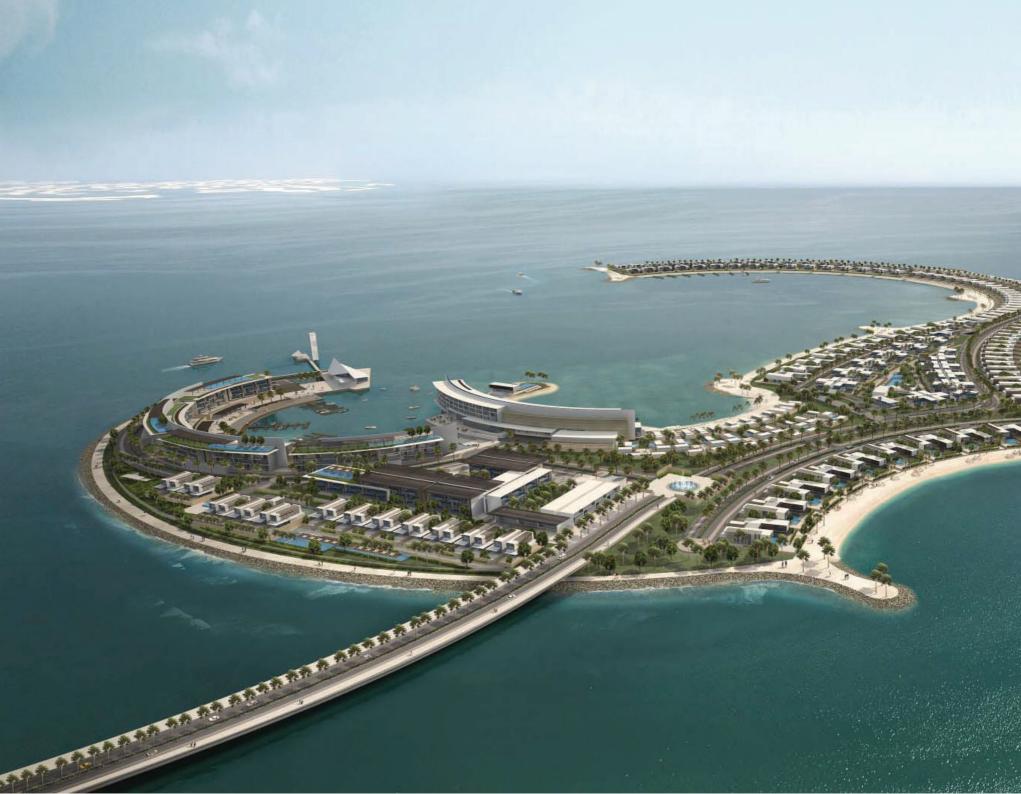

### JUMEIRAH BAY ISLAND

JBI IS A 6MILLION SQFT MIXED-USE DEVELOPMENT THAT WILL HOUSE LOW RISE MULTIFAMILY RESIDENTIAL AND VILLAS ALONG WITH A BOUTIQUE RESORT AND A MARINA

JBI BE THE HOME FOR FEW EXCLUSIVE HOME OWNERS WHO WILL HAVE THE LUXURY OF BEING ON THEIR

PRIVATE BEACH WITH GREAT VIEWS OUT TO SEA AND/OR TO DUBAI'S WORLD RENOWNED SKYLINE INCLUDING THE TALLEST BUILDING IN THE WORLD.

The Island is located in the heart of Dubai – the shoreline North of Jumeirah with direct access from Jumeirah Beach Road through a 300m long bridge that is exclusively Provided for Residences and visitors.

## **COMPONENTS** 1. Bridge to Jumeira Beach Road 2. MAIN ENTRY 3. BOUTIQUE HOTEL 4. MARINA & RETAIL & CAFE 5. MARINA APARTMENTS 6. CENTRAL APARTMENTS 7. UTILITY 8. Waterfront Townhouses 9. Central Townhouses 10. BEACH CLUB 11. YACHT CLUB 12. JETTY WATERFONRT VILLA PLOTS FOR SALE: 13. SIGNATURE BEACH VILLA PLOTS [ 26,910 ~36,335 SQFT] 14. LARGE VILLA PLOTS [ 23,0023~ 26,243 SQFT] 15. VILLA PLOTS [ 15,811~ 18,040 SQFT]