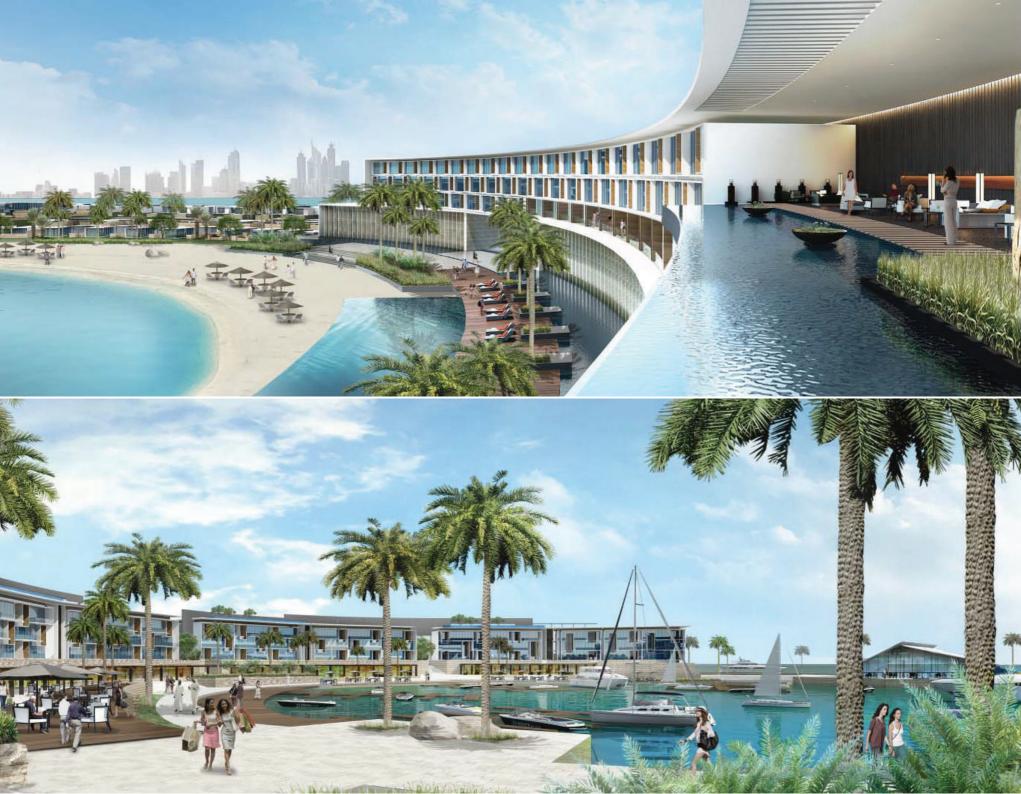

THE BOUTIQUE HOTEL IS THE ONLY LUXURY HOTEL ON JUMANA ISLAND, LOCATED ON A STUNNING WHITE SANDY BEACH COVE, RIGHT ON THE WATER'S EDGE WITH SPECTACULAR VIEWS OF THE ARABIAN GULF.

THE HOTEL ROOMS OFFER AN ATMOSPHERE OF SERENITY, INTIMACY, AND SECLUSION IN A STYLISH MODERN, STATE-OF-THE-ART SETTING, PROVIDING THE PERFECT BEACH-FRONT ESCAPE EXPECTED FROM THE BEST BOUTIQUE HOTEL.

THE BEACH CLUB IS A BEACH HAVEN PROVIDING AN ARRAY OF AMAZING CUISINES AND ENTERTAINMENT, THIS HIGH-END VENUE WILL BECOME THE MOST SOUGHT-AFTER DESTINATION TO ENJOY AN AFTERNOON BITE OR AN EXQUISITE EVENING.

The Lavish Apartments will overlook the marina, providing full access to a variety of distinctive Shops and Cafes which will align the marina walk, all within walking distance.

THE YACHT MARINA IS SITUATED ON THE TIP OF THE ISLAND, OFFERING SOPHISTICATED MODERN FACILITIES AND SECURE BERTHS IDEAL FOR TRAVELERS' WORLD SAILING PIONEERS, BOAT OWNERS AND BERTHING YACHTS.