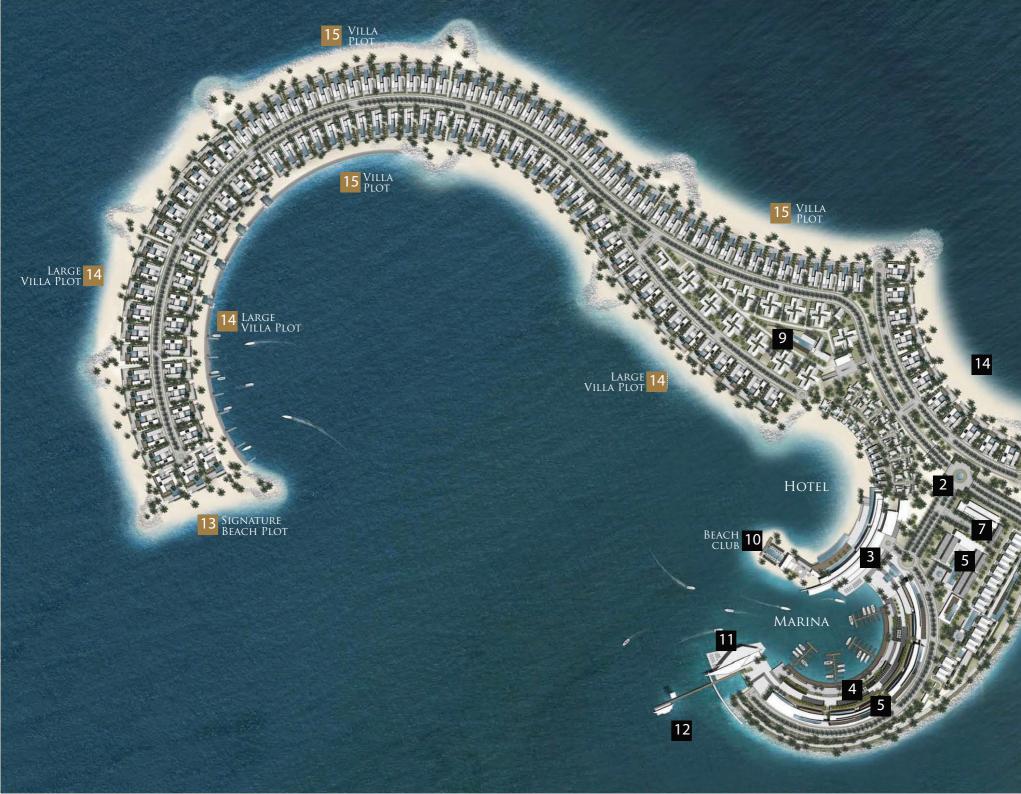

## **COMPONENTS** 1. Bridge to Jumeira Beach Road 2. MAIN ENTRY 3. BOUTIQUE HOTEL 4. MARINA & RETAIL & CAFE 5. MARINA APARTMENTS 6. CENTRAL APARTMENTS 7. UTILITY 8. Waterfront Townhouses 9. Central Townhouses 10. BEACH CLUB 11. YACHT CLUB 12. JETTY WATERFONRT VILLA PLOTS FOR SALE: 13. SIGNATURE BEACH VILLA PLOTS [ 26,910 ~36,335 SQFT] 14. LARGE VILLA PLOTS [ 23,0023~ 26,243 SQFT] 15. VILLA PLOTS [ 15,811~ 18,040 SQFT]