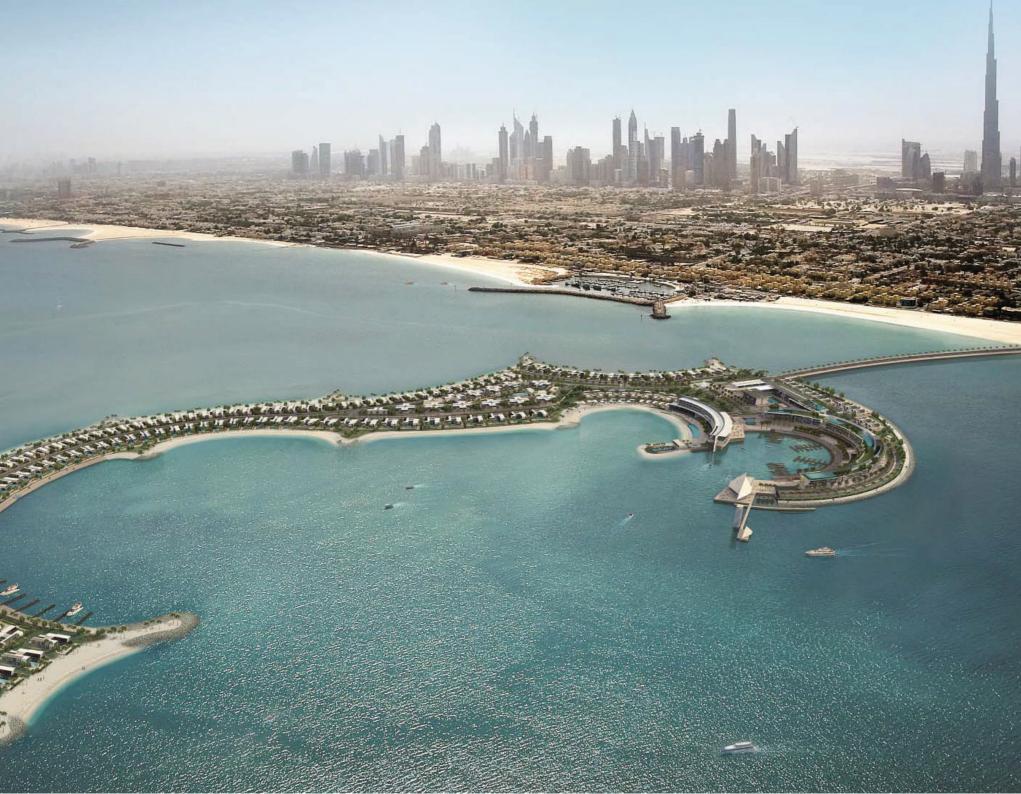

### JUMEIRAH BAY ISLAND

JBI IS A 6MILLION SQFT MIXED-USE DEVELOPMENT THAT WILL HOUSE LOW RISE MULTIFAMILY RESIDENTIAL AND VILLAS ALONG WITH A BOUTIQUE RESORT AND A MARINA

JBI BE THE HOME FOR FEW EXCLUSIVE HOME OWNERS WHO WILL HAVE THE LUXURY OF BEING ON THEIR

PRIVATE BEACH WITH GREAT VIEWS OUT TO SEA AND/OR TO DUBAI'S WORLD RENOWNED SKYLINE INCLUDING THE TALLEST BUILDING IN THE WORLD.

The Island is located in the heart of Dubai – the shoreline North of Jumeirah with direct access from Jumeirah Beach Road through a 300m long bridge that is exclusively Provided for Residences and visitors.