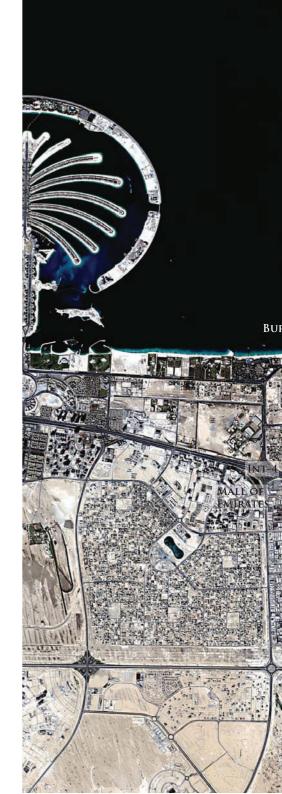

JUMEIRAH BAY ISLAND
ISLAND IN THE HEART OF DUBAI

### JUMEIRAH BAY ISLAND

JBI IS A 6MILLION SQFT MIXED-USE DEVELOPMENT THAT WILL HOUSE LOW RISE MULTIFAMILY RESIDENTIAL AND VILLAS ALONG WITH A BOUTIQUE RESORT AND A MARINA

JBI BE THE HOME FOR FEW EXCLUSIVE HOME OWNERS WHO WILL HAVE THE LUXURY OF BEING ON THEIR

PRIVATE BEACH WITH GREAT VIEWS OUT TO SEA AND/OR TO DUBAI'S WORLD RENOWNED SKYLINE INCLUDING THE TALLEST BUILDING IN THE WORLD.

The Island is located in the heart of Dubai – the shoreline North of Jumeirah with direct access from Jumeirah Beach Road through a 300m long bridge that is exclusively Provided for Residences and visitors.