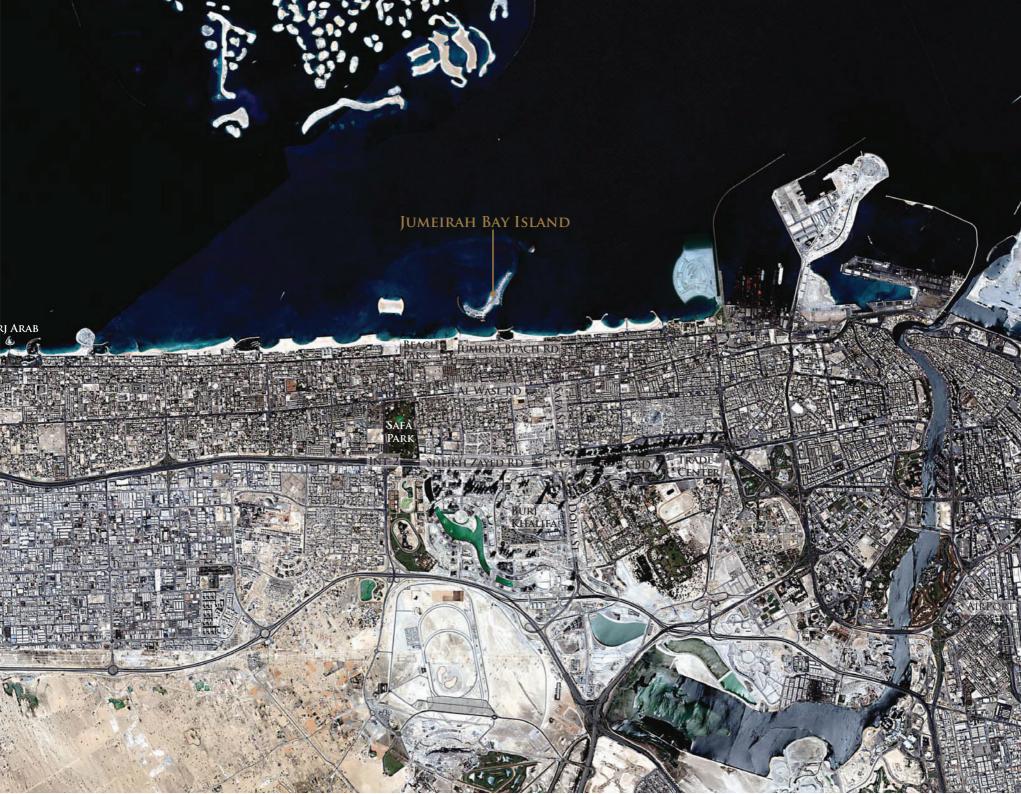

JUMEIRAH BAY ISLAND
ISLAND IN THE HEART OF DUBAI

### JUMEIRAH BAY ISLAND

JBI IS A 6MILLION SQFT MIXED-USE DEVELOPMENT THAT WILL HOUSE LOW RISE MULTIFAMILY RESIDENTIAL AND VILLAS ALONG WITH A BOUTIQUE RESORT AND A MARINA

JBI BE THE HOME FOR FEW EXCLUSIVE HOME OWNERS WHO WILL HAVE THE LUXURY OF BEING ON THEIR

PRIVATE BEACH WITH GREAT VIEWS OUT TO SEA AND/OR TO DUBAI'S WORLD RENOWNED SKYLINE INCLUDING THE TALLEST BUILDING IN THE WORLD.

The Island is located in the heart of Dubai – the shoreline North of Jumeirah with direct access from Jumeirah Beach Road through a 300m long bridge that is exclusively Provided for Residences and visitors.