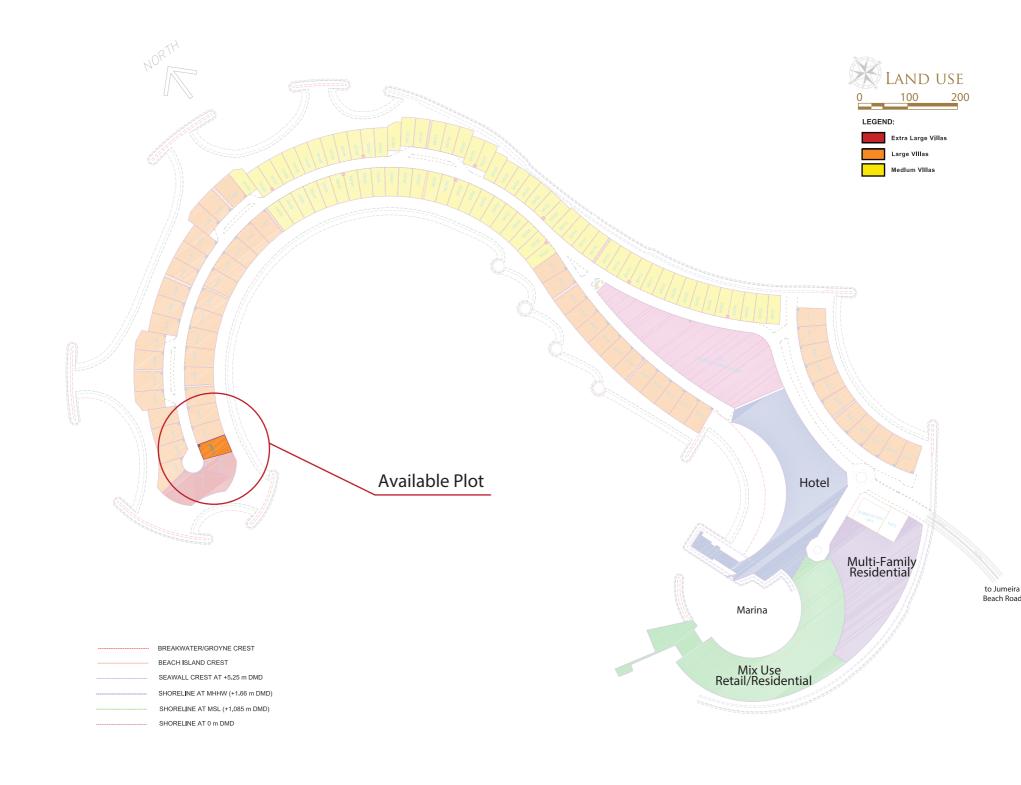

#### KEY ASPECTS

Total Area: 560,708 sqm (high Tide Level) Estimated Resident Population-TBC

VILLA PLOTS FOR SALE: 127 PLOTS; SIZES: 15,811 ~ 36,335 SQFT

Town Houses: No. of Units - TBC

**APARTMENTS:** NO. OF APARTMENTS - TBC

## **COMPONENTS** 1. Bridge to Jumeira Beach Road 2. MAIN ENTRY 3. BOUTIQUE HOTEL 4. MARINA & RETAIL & CAFE 5. MARINA APARTMENTS 6. CENTRAL APARTMENTS 7. UTILITY 8. Waterfront Townhouses 9. Central Townhouses 10. BEACH CLUB 11. YACHT CLUB 12. JETTY WATERFONRT VILLA PLOTS FOR SALE: 13. SIGNATURE BEACH VILLA PLOTS [ 26,910 ~36,335 SQFT] 14. LARGE VILLA PLOTS [ 23,0023~ 26,243 SQFT] 15. VILLA PLOTS [ 15,811~ 18,040 SQFT]