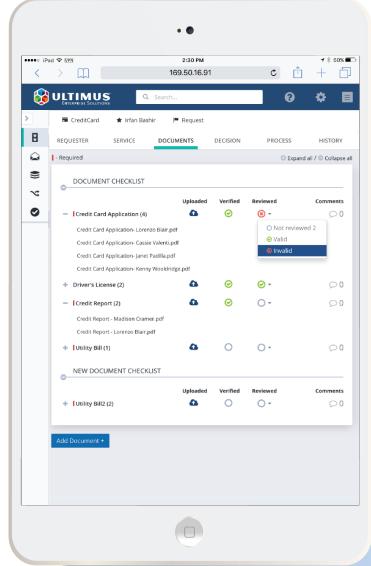

Ultimus Work Portal and Solution Workspace on iPad using Safari with narrow portal mode.