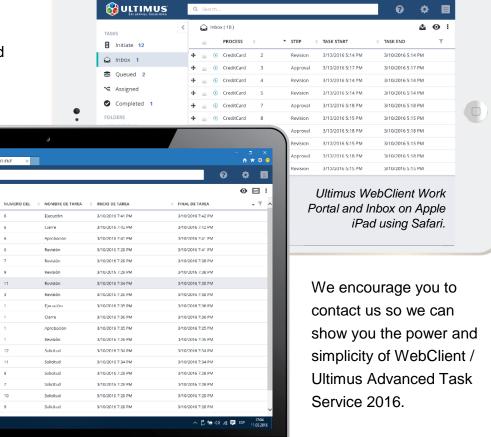

Provides a unified inbox for all process solutions, regardless of Ultimus version or solution environment

Creates a highly customizable and consistent end user environment regardless of device, language, or user preferences