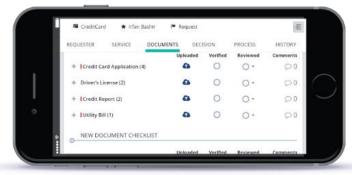

## Ultimus WebClient and Mobile Advanced Task Service 2016 FOCUS

Safari on iPhone 6 with WebClient work portal minimized.