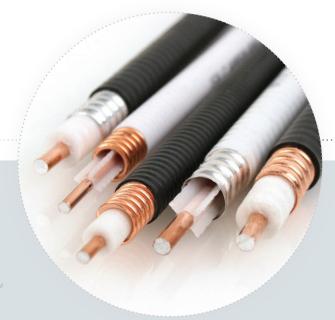

## **Multiple Coax Solutions** for a High Performing DAS

Three coaxial cable solutions for Distributed Antenna Systems

Performance

**PLENUM** 

ETL UL 1666 RATED CMR

LHF Copper Shielded Lowest Loss

LHF-12DP

LHF-12DR

**HFSC** Copper Shielded Highest Flexibility

Flexibility HFSC-12DP

**HFSC-12DR** 

**HFAC** 

Aluminum Shielded Lowest Cost

Value

**HFAC-12DP** 

**HFAC-12DR** 

#### **Superior Construction**

- Precision-welded, solid annular outer conductor eliminates intermodulation
- Continuous dielectric spine provides homogenous support of outer conductor and maintains electrical performance in tight bends