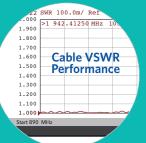

### **Industry-Leading Electricals**

- Low attenuation across 30 MHz to 4,000 MHz
- Low Voltage Standing Wave Ratio (VSWR) <1.25 dB</li> guaranteed across frequency bands (<1.1 dB typical)
- Low Passive Intermodulation (PIM) < -155 dBc</li>