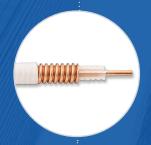

## **Multiple Coax Solutions** for a High Performing DAS

Three coaxial cable solutions for Distributed Antenna Systems

Performance

**PLENUM** 

ETL UL 1666 RATED CMR

LHF Copper Shielded Lowest Loss

LHF-12DP

LHF-12DR

**HFSC** Copper Shielded Highest Flexibility

Flexibility HFSC-12DP

**HFSC-12DR** 

**HFAC** 

Aluminum Shielded Lowest Cost

Value

**HFAC-12DP** 

**HFAC-12DR** 

#### **Superior Construction**

- Precision-welded, solid annular outer conductor eliminates intermodulation
- Continuous dielectric spine provides homogenous support of outer conductor and maintains electrical performance in tight bends