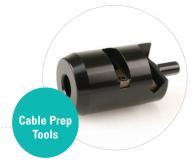

#### Fast, Reliable, Consistent,

- Cable preparation drill tool
- Flare & foam separator
- Consistent cable preparation (resulting in lower PIM)