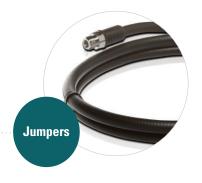

#### Factory built and tested. Low PIM. Highly Flexible.

- Three standard lengths (1, 2 or 3 meters)
- Factory soldered connectors
- Dynamic PIM tested