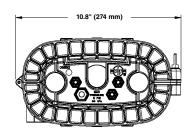

## **Key Features**

- Size: 16" L x 10" W x 5.7" H
- Max. Splice Capacity:

   (120) Single Fusion (80809958 Tray),
   (288) Mass Fusion (LGSTR144 Tray)
- Configuration: Butt/Expressed Splice
- Port Quantity: 3
- Ground Stud Quantity: 3
- Hinged collar system allows for quick reentry.
   No special tools required
- Integrated air valve for flash testing closure seal
- Independently tested in accordance to Telcordia GR-771-CORE
- · Direct buried, manhole, aerial or pole/wall mount
- Flexible grommet sealing system supports a wide range and quantity of flat or round cable profiles.
   See grommet chart on page 4.
- Ideal for FTTH deployment and back-haul networks