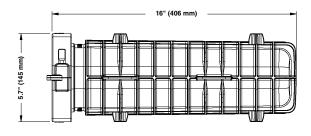

## **Key Features**

- Size: 16" L x 10" W x 5.7" H
- Max. Splice Capacity:

   (120) Single Fusion (80809958 Tray),
   (288) Mass Fusion (LGSTR144 Tray)
- Configuration: Butt/Expressed Splice
- Port Quantity: 3
- Ground Stud Quantity: 3
- Hinged collar system allows for quick reentry.
   No special tools required
- Integrated air valve for flash testing closure seal
- Independently tested in accordance to Telcordia GR-771-CORE
- · Direct buried, manhole, aerial or pole/wall mount
- Flexible grommet sealing system supports a wide range and quantity of flat or round cable profiles.
   See grommet chart on page 4.
- Ideal for FTTH deployment and back-haul networks