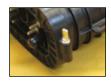

All Kits Include: End Plate with Organizer Assembly, Dome, Gasket, (2) 8003663 Grommets, (1) 8003665 Grommet and Cable Restraint Hardware

The COYOTE ONE Dome Closure is the latest addition to PLP's line of dome closures and will soon become the one to specify. The COYOTE ONE Dome is designed with PLP's patented segmented end plate which allows independent access to each cable port. The dome design with hinged collar speeds assembly and simplifies re-entry. When combined with PLP's versatile grommet system and LITE-GRIP® splice trays, the COYOTE ONE Dome has the capacity to support 120 single fusion or a maximum capacity of 288 mass fusion splices. Compact size and a full line of accessories make this new closure the ONE to choose.

## **Key Features**

- Size: 16" L x 10" W x 5.7" H
- Max. Splice Capacity:

   (120) Single Fusion (80809958 Tray),
   (288) Mass Fusion (LGSTR144 Tray)
- Configuration: Butt/Expressed Splice
- Port Quantity: 3
- Ground Stud Quantity: 3
- Hinged collar system allows for quick reentry.
   No special tools required
- Integrated air valve for flash testing closure seal
- Independently tested in accordance to Telcordia GR-771-CORE
- · Direct buried, manhole, aerial or pole/wall mount
- Flexible grommet sealing system supports a wide range and quantity of flat or round cable profiles.
   See grommet chart on page 4.
- Ideal for FTTH deployment and back-haul networks