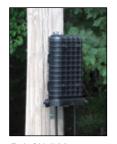

## **Key Features**

- Size: 16" L x 10" W x 5.7" H
- Max. Splice Capacity:

   (120) Single Fusion (80809958 Tray),
   (288) Mass Fusion (LGSTR144 Tray)
- Configuration: Butt/Expressed Splice
- Port Quantity: 3
- Ground Stud Quantity: 3
- Hinged collar system allows for quick reentry.
   No special tools required
- Integrated air valve for flash testing closure seal
- Independently tested in accordance to Telcordia GR-771-CORE
- · Direct buried, manhole, aerial or pole/wall mount
- Flexible grommet sealing system supports a wide range and quantity of flat or round cable profiles.
   See grommet chart on page 4.
- Ideal for FTTH deployment and back-haul networks

## **ONE**

- ✓ Re-Enterable
- ✓ Re-Usable
- Hermetically Sealed
- Free- Breathing
- ✓ Aerial
- ✓ Pole/Wall Mount
- ✓ Below Grade
- ✓ Direct Buried
- Flame Retardant