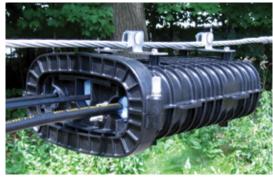

All Kits Include: End Plate with Organizer Assembly, Dome, Gasket, (2) 8003663 Grommets, (1) 8003665 Grommet and Cable Restraint Hardware

The COYOTE ONE Dome Closure is the latest addition to PLP's line of dome closures and will soon become the one to specify. The COYOTE ONE Dome is designed with PLP's patented segmented end plate which allows independent access to each cable port. The dome design with hinged collar speeds assembly and simplifies re-entry. When combined with PLP's versatile grommet system and LITE-GRIP® splice trays, the COYOTE ONE Dome has the capacity to support 120 single fusion or a maximum capacity of 288 mass fusion splices. Compact size and a full line of accessories make this new closure the ONE to choose.

## **Key Features**

- Size: 16" L x 10" W x 5.7" H
- Max. Splice Capacity:

   (120) Single Fusion (80809958 Tray),
   (288) Mass Fusion (LGSTR144 Tray)
- Configuration: Butt/Expressed Splice
- Port Quantity: 3
- Ground Stud Quantity: 3
- Hinged collar system allows for quick reentry.
   No special tools required
- Integrated air valve for flash testing closure seal
- Independently tested in accordance to Telcordia GR-771-CORE
- · Direct buried, manhole, aerial or pole/wall mount
- Flexible grommet sealing system supports a wide range and quantity of flat or round cable profiles.
   See grommet chart on page 4.
- Ideal for FTTH deployment and back-haul networks