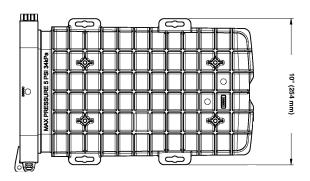

## **Key Features**

- Size: 16" L x 10" W x 5.7" H
- Max. Splice Capacity:

   (120) Single Fusion (80809958 Tray),
   (288) Mass Fusion (LGSTR144 Tray)
- Configuration: Butt/Expressed Splice
- Port Quantity: 3
- Ground Stud Quantity: 3
- Hinged collar system allows for quick reentry.
   No special tools required
- Integrated air valve for flash testing closure seal
- Independently tested in accordance to Telcordia GR-771-CORE
- · Direct buried, manhole, aerial or pole/wall mount
- Flexible grommet sealing system supports a wide range and quantity of flat or round cable profiles.
   See grommet chart on page 4.
- Ideal for FTTH deployment and back-haul networks