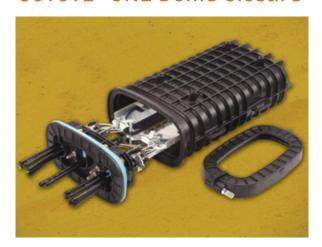

## COYOTE® ONE Dome Closure

| Catalog No. | COYOTE ONE Dome<br>Closure Kits                                       |
|-------------|-----------------------------------------------------------------------|
| COY1-001    | COYOTE ONE Dome with Buffer<br>Tube Organizer                         |
| COY1-002    | COYOTE ONE Dome with Universal<br>Organizer for Ribbon or Buffer Tube |

All Kits Include: End Plate with Organizer Assembly, Dome, Gasket, (2) 8003663 Grommets, (1) 8003665 Grommet and Cable Restraint Hardware

The COYOTE ONE Dome Closure is the latest addition to PLP's line of dome closures and will soon become the one to specify. The COYOTE ONE Dome is designed with PLP's patented segmented end plate which allows independent access to each cable port. The dome design with hinged collar speeds assembly and simplifies re-entry. When combined with PLP's versatile grommet system and LITE-GRIP® splice trays, the COYOTE ONE Dome has the capacity to support 120 single fusion or a maximum capacity of 288 mass fusion splices. Compact size and a full line of accessories make this new closure the ONE to choose.

3 Port Segmented End Plate

COYOTE ONE for Buffer Tube Applications

Universal Organizer

Toolless Securable Collar

6 Port Cable Retention Bobbin

Pole/Wall Mount Bracket