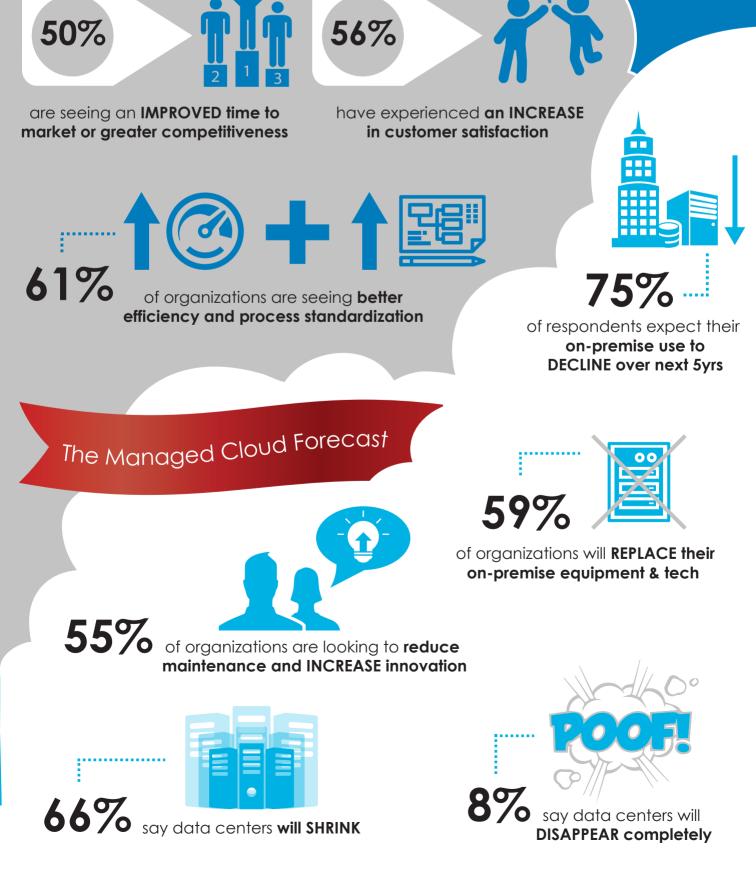

**#1 DRIVE** 

of cloud investment is FLEXIBILITY to react to customer needs

The Benefits Seen So Far

have seen a **REDUCTION in time** spent on infrastructure maintenance

73%

Statistics drawn from the 2016 IDG Research survey and the 2015 IDG Enterprise Cloud Computing Survey