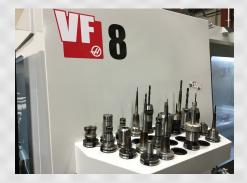

#### Machining Centers

- . Haas VF 8 64 x 70
- . Mitsubishi EDMs
- . Haas VF3
- . Makino V55 High-Speed Mill
- . Makino Graphite Mill
- . Large CNC Vert. Mill 120 x 40
- . Large CNC Gantry Mill 122 x 70
- . EDMs up to  $42 \times 70$
- . Rotary Grinders up to 84
- . CNC Boring Mills 96 x 106
- Surface Grinders 24 x 72