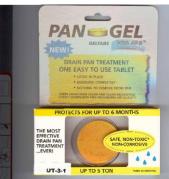

## PAN GEL

## *GELTABS with AT-8* THE MOST EFFECTIVE *DRAIN PAN TREATMENT* ... EVER!!

PAN-GEL<sup>™</sup> gel tabs, a unique approach to A/C drain pan treatment. As the moisture either drips on or flows over the PAN-GEL<sup>™</sup> gel tab, it forms a gel, locking the gel tab into place. This locking action never allows the gel tab to move or block the drain line. PAN-GEL<sup>™</sup> gel tab's uniquely designed formula with AT-8 turns the gel tab into a very slow gel release, giving it a positive, long lasting and aggressive cleaning action. The gel tab will clean sludge and other accumulations in condensate drain pans and lines, eliminating plugged condensate drain lines and stale water odors.

## Gel tabs locks into place

Does not release any chlorine or other noxious or toxic fumes • Starts working immediately • Slow and continuous release • Prevents costly repairs

Color Codes for easy selection UT-3 up to 5 Tons ......Yellow Tablet UT-7 up to 7.5 Tons .....Blue Tablet UT-15 up to 15 Tons......Red Tablet