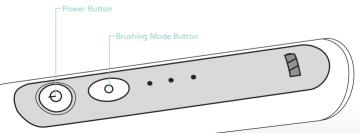

#### How to Switch Between Brushing Modes

- Press the "Power" button to turn the unit on and off.
- Cycle through Clean, Dazzle, and Pulse by pressing the "Brushing Mode" button.
- The Smile Bright Store Platinum Sonic Toothbrush automatically starts in the mode you last used.
- Cycle through brushing modes with the toothbrush on or off by pressing the "Brushing Mode" button.
- To turn your toothbrush off before the Smart Two-Minute Auto Timer finishes, press the "Power" button.