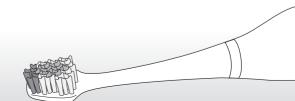

#### Good Brushing Technique

- Guide the brush head slowly from tooth to tooth.
- Hold the brush head in place for a few seconds before moving on to the next tooth.
- Brush the outside of the teeth first, then the inside, then move to the chewing surfaces.
- Remember to brush the gums as well as the tongue for optimal cleaning.
- It is not necessary to apply excessive pressure to the teeth, the Platinum Sonic Toothbrush is designed to do the work for you.