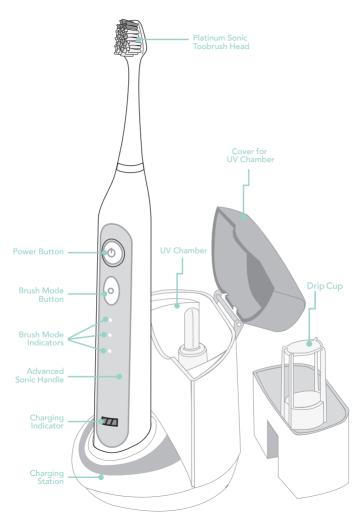

#### Connecting & Charging

- Plug the adaptor into an electrical outlet.
- Put the toothbrush handle onto the charging station.
  The charging indicator will light up.
- For everyday use, the toothbrush handle can be stored on the charging station to maintain its full power. There is no risk of overcharging the battery.

Your Smile Bright Store Platinum Sonic Toothbrush is equipped with a UV sanitizing charging base that effectively removes 99.9%\* of bacteria and germs from your toothbrush head while recharging the unit

#### **Brushing Modes**

The Smile Bright Store Platinum Sonic Toothbrush offers three different brushing modes for varying oral care needs:

- **Clean** Gentle yet thorough cleaning for sensitive teeth and gums.
- Dazzle 40,000 strokes per minute clean and brighten your smile.
- Pulse Stimulating massaging action for use on your tongue or gums.

#### How to Switch Between Brushing Modes

- Press the "Power" button to turn the unit on and off.
- Cycle through Clean, Dazzle, and Pulse by pressing the "Brushing Mode" button.
- The Smile Bright Store Platinum Sonic Toothbrush automatically starts in the mode you last used.
- Cycle through brushing modes with the toothbrush on or off by pressing the "Brushing Mode" button.
- To turn your toothbrush off before the Smart Two-Minute Auto Timer finishes, press the "Power" button.

#### Cleaning & Recommendations

- After brushing, rinse your brush head thoroughly under running water.
- Remove the brush head from the handle and clean both parts separately.
- Dry before placing the handle onto the Charging Station.
- Place the brush head into the UV Chamber and close the cover.
- The Drip Cup requires periodic cleaning. To do so, open the UV Chamber, lift out the drip cup, and clean it with water and mild detergent.
- Before cleaning your Charging Station, make sure to unplug the adaptor. Use only a dry cloth to wipe the surface clean.
- Place the Charging Station in a safe, dry place.
- This product contains rechargeable batteries. In the interest of protecting the environment, please do not dispose of this product in household waste at the end of its usable life. Disposal can take place at appropriate collection points provided in your area.

#### How to Sanitize Your Brush Heads

- Open the UV Chamber and insert the brush heads into the Drip Cup. For effective results, make sure the bristles of brush heads are facing the UV Bulb.
- Close the UV Chamber. The UV Bulb will light up and shut-off automatically after 6-8 minutes. If the cover is opened during the sanitizing process, the UV Bulb will turn off